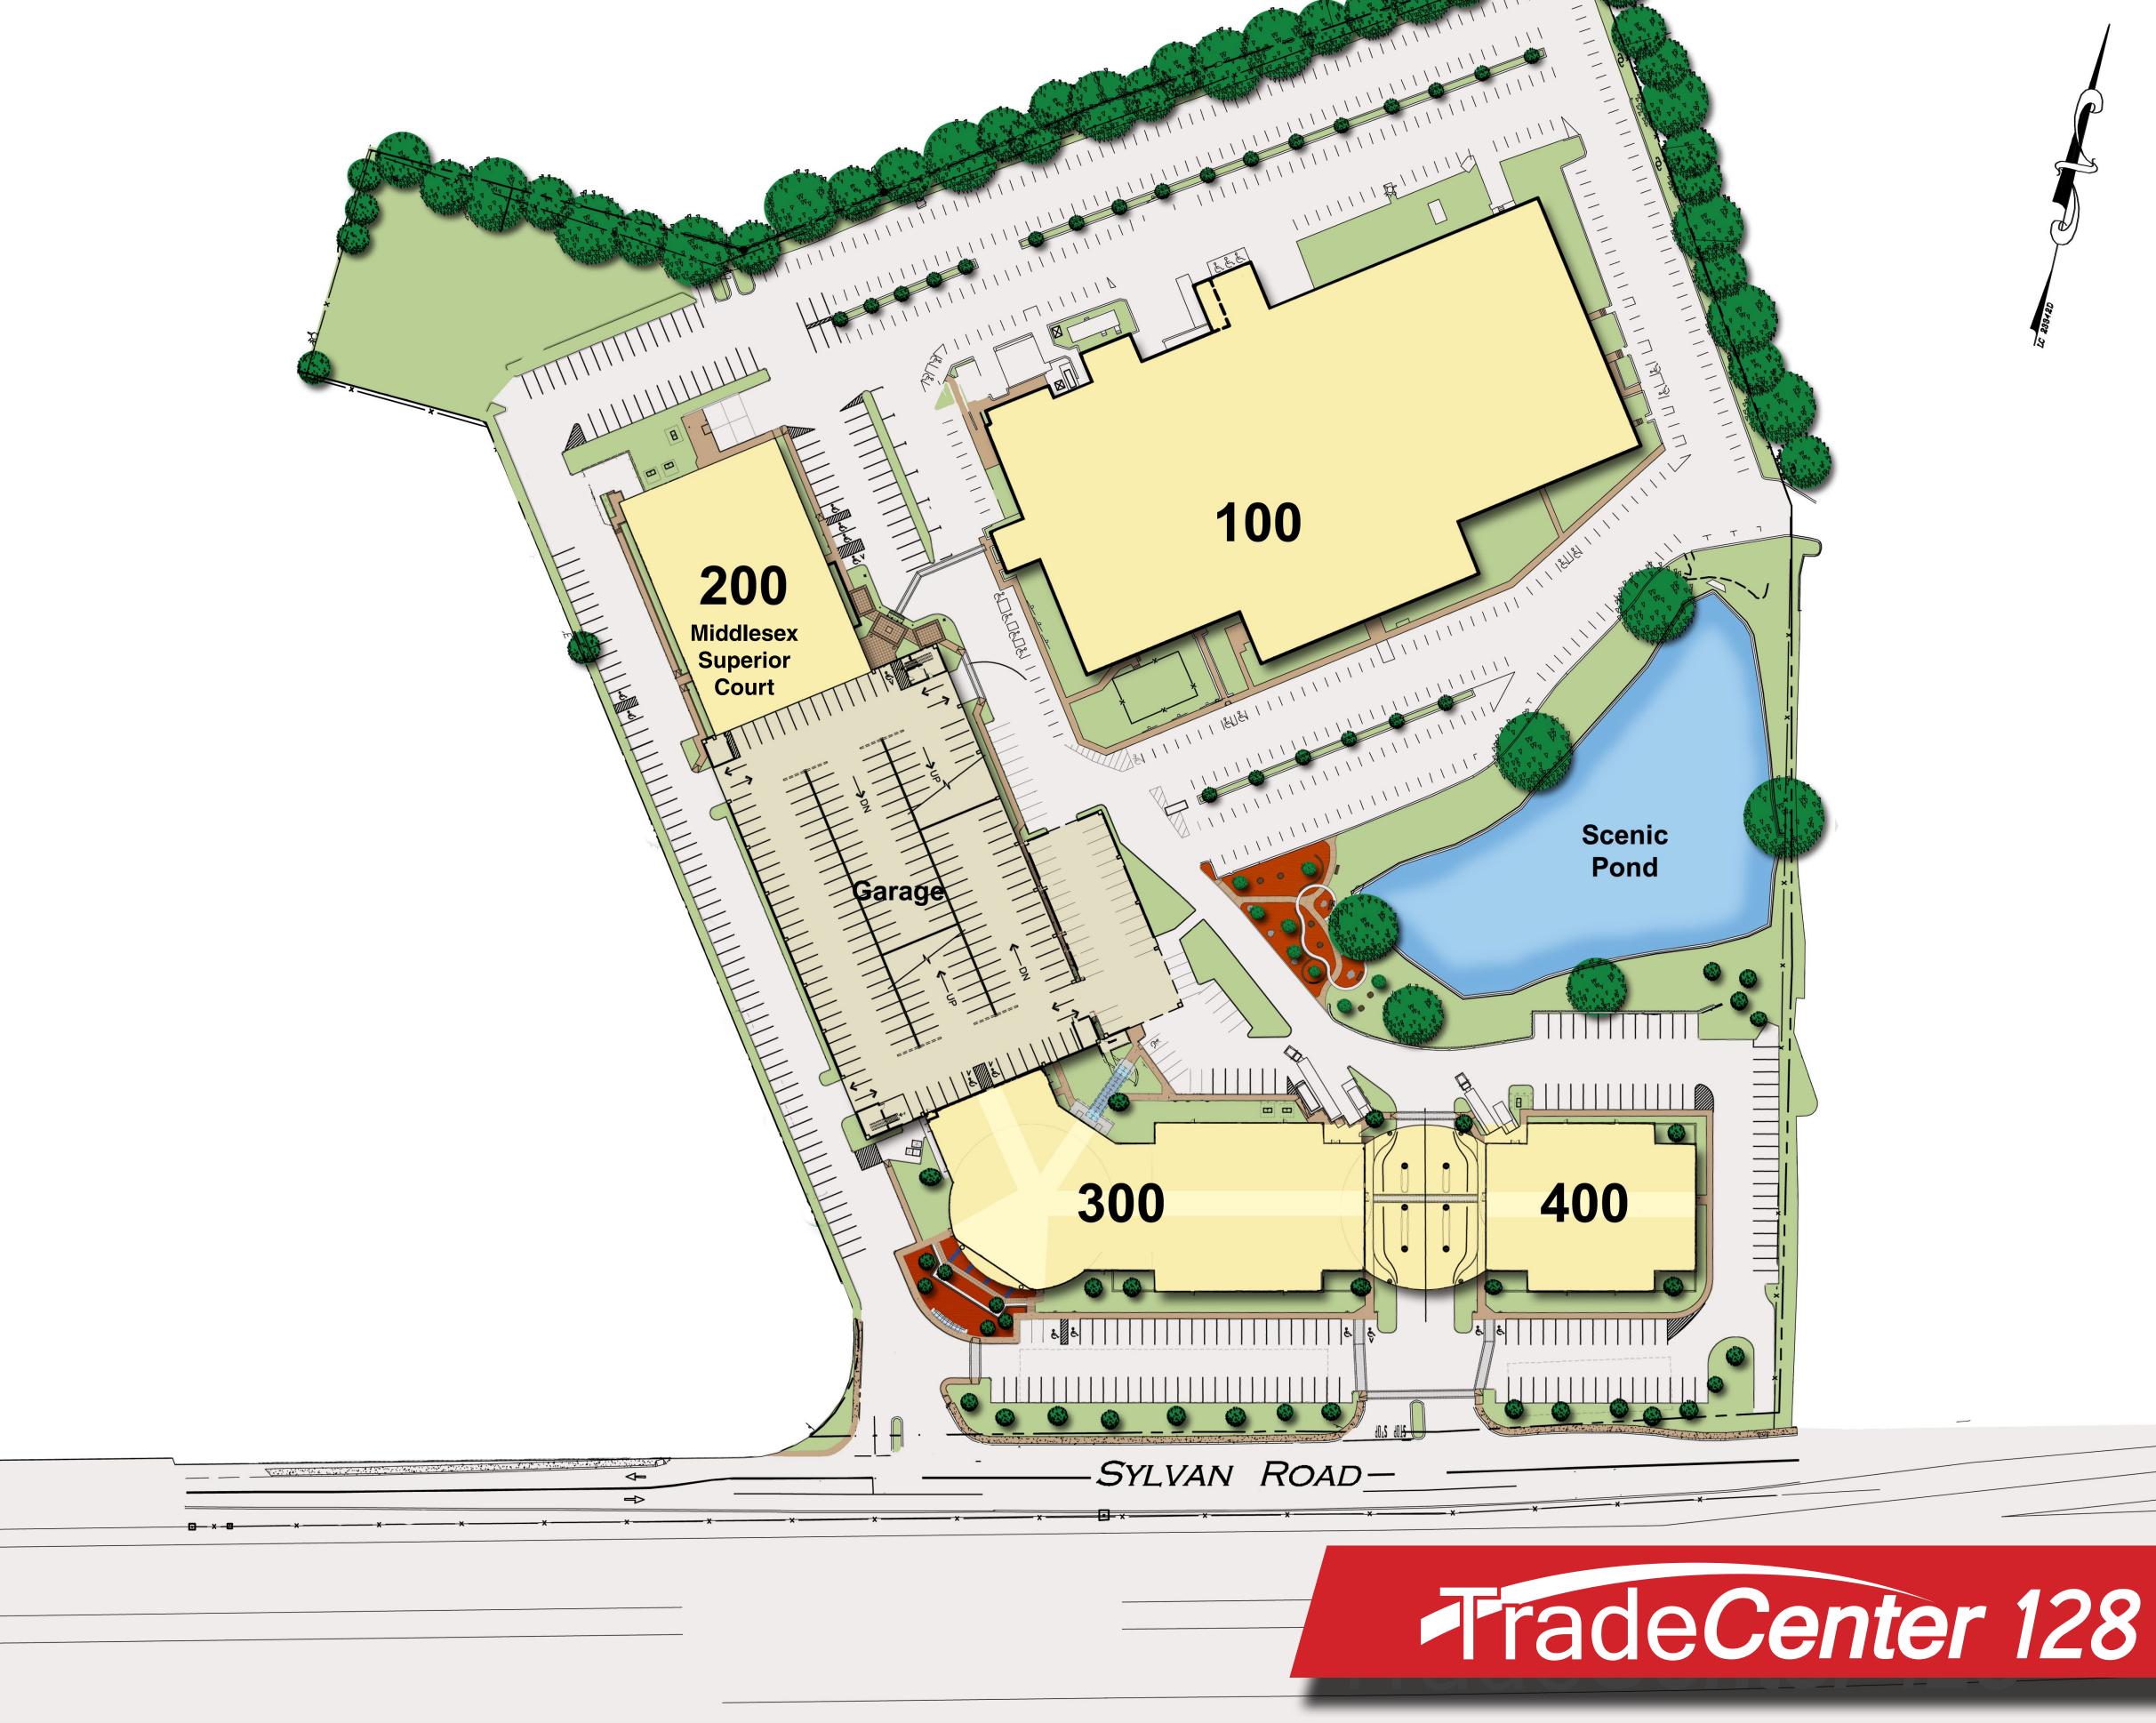

### **100 TradeCenter**

Scenic Pond Stop & Shop

Super

Prime

11000

## Middlesex County Superior Court

### • Free 900-car parking garage