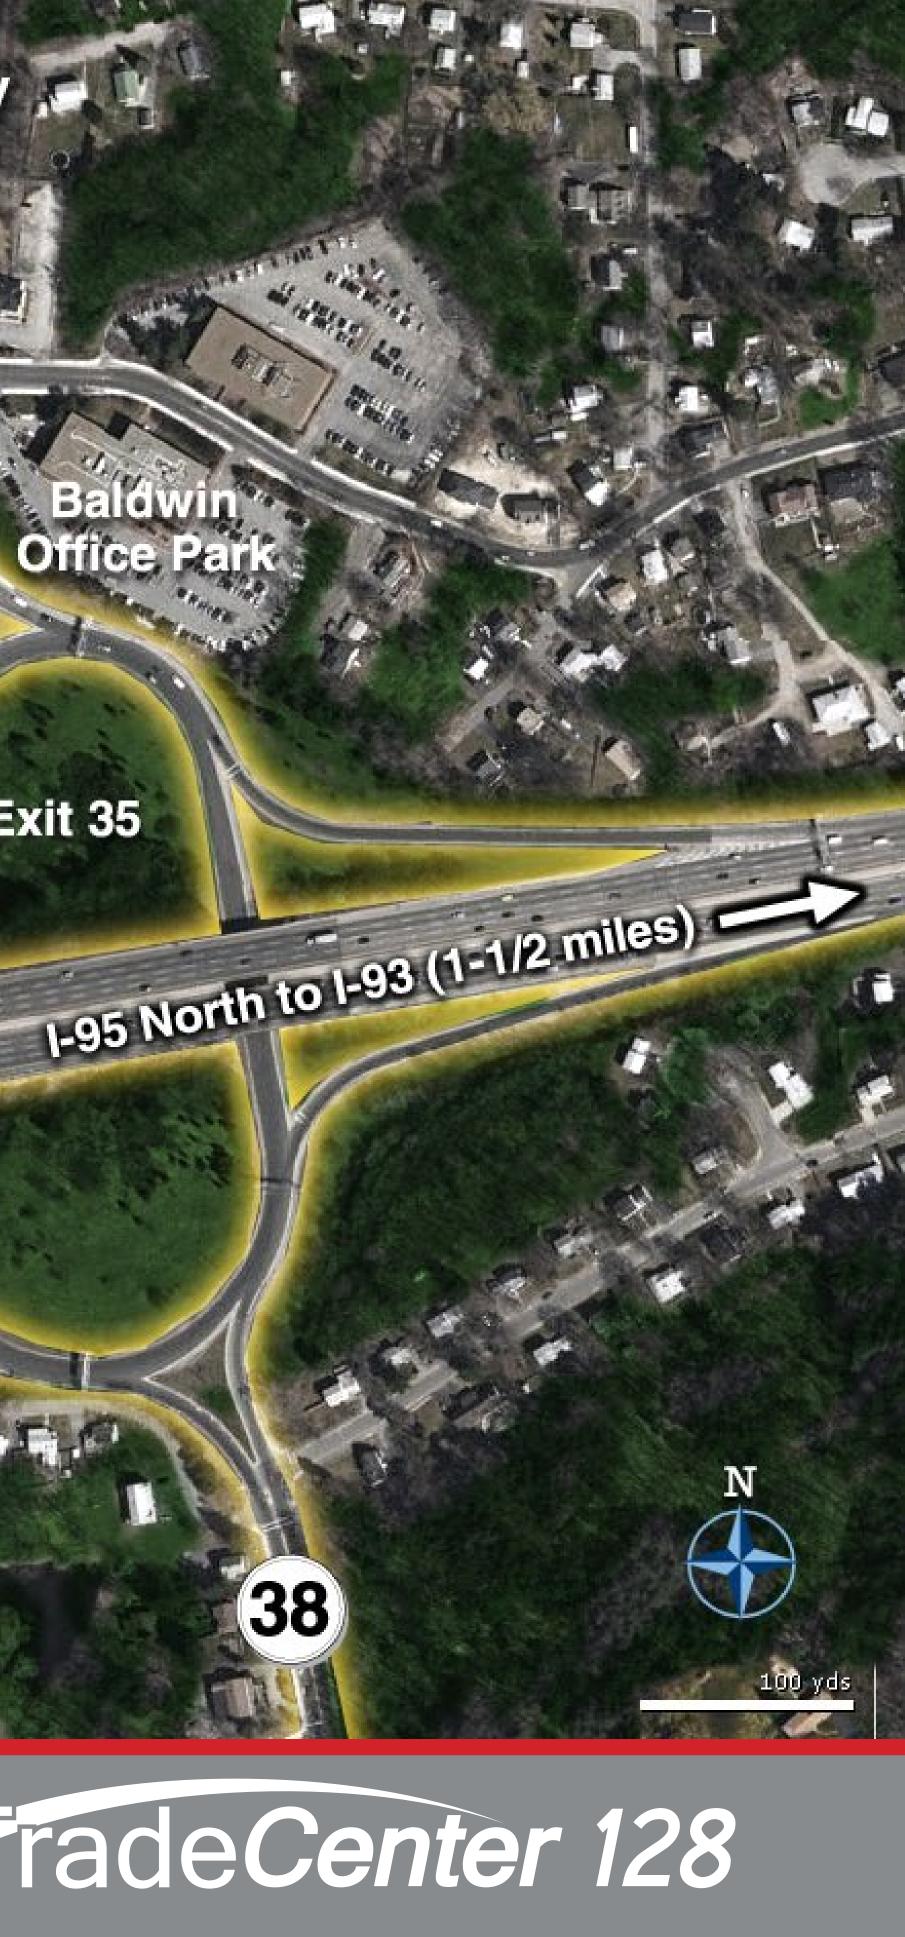

### • High visibility signage fronting I-95/Rte. 128

### • 12 miles to Boston

### • 14 miles to Logan Airport