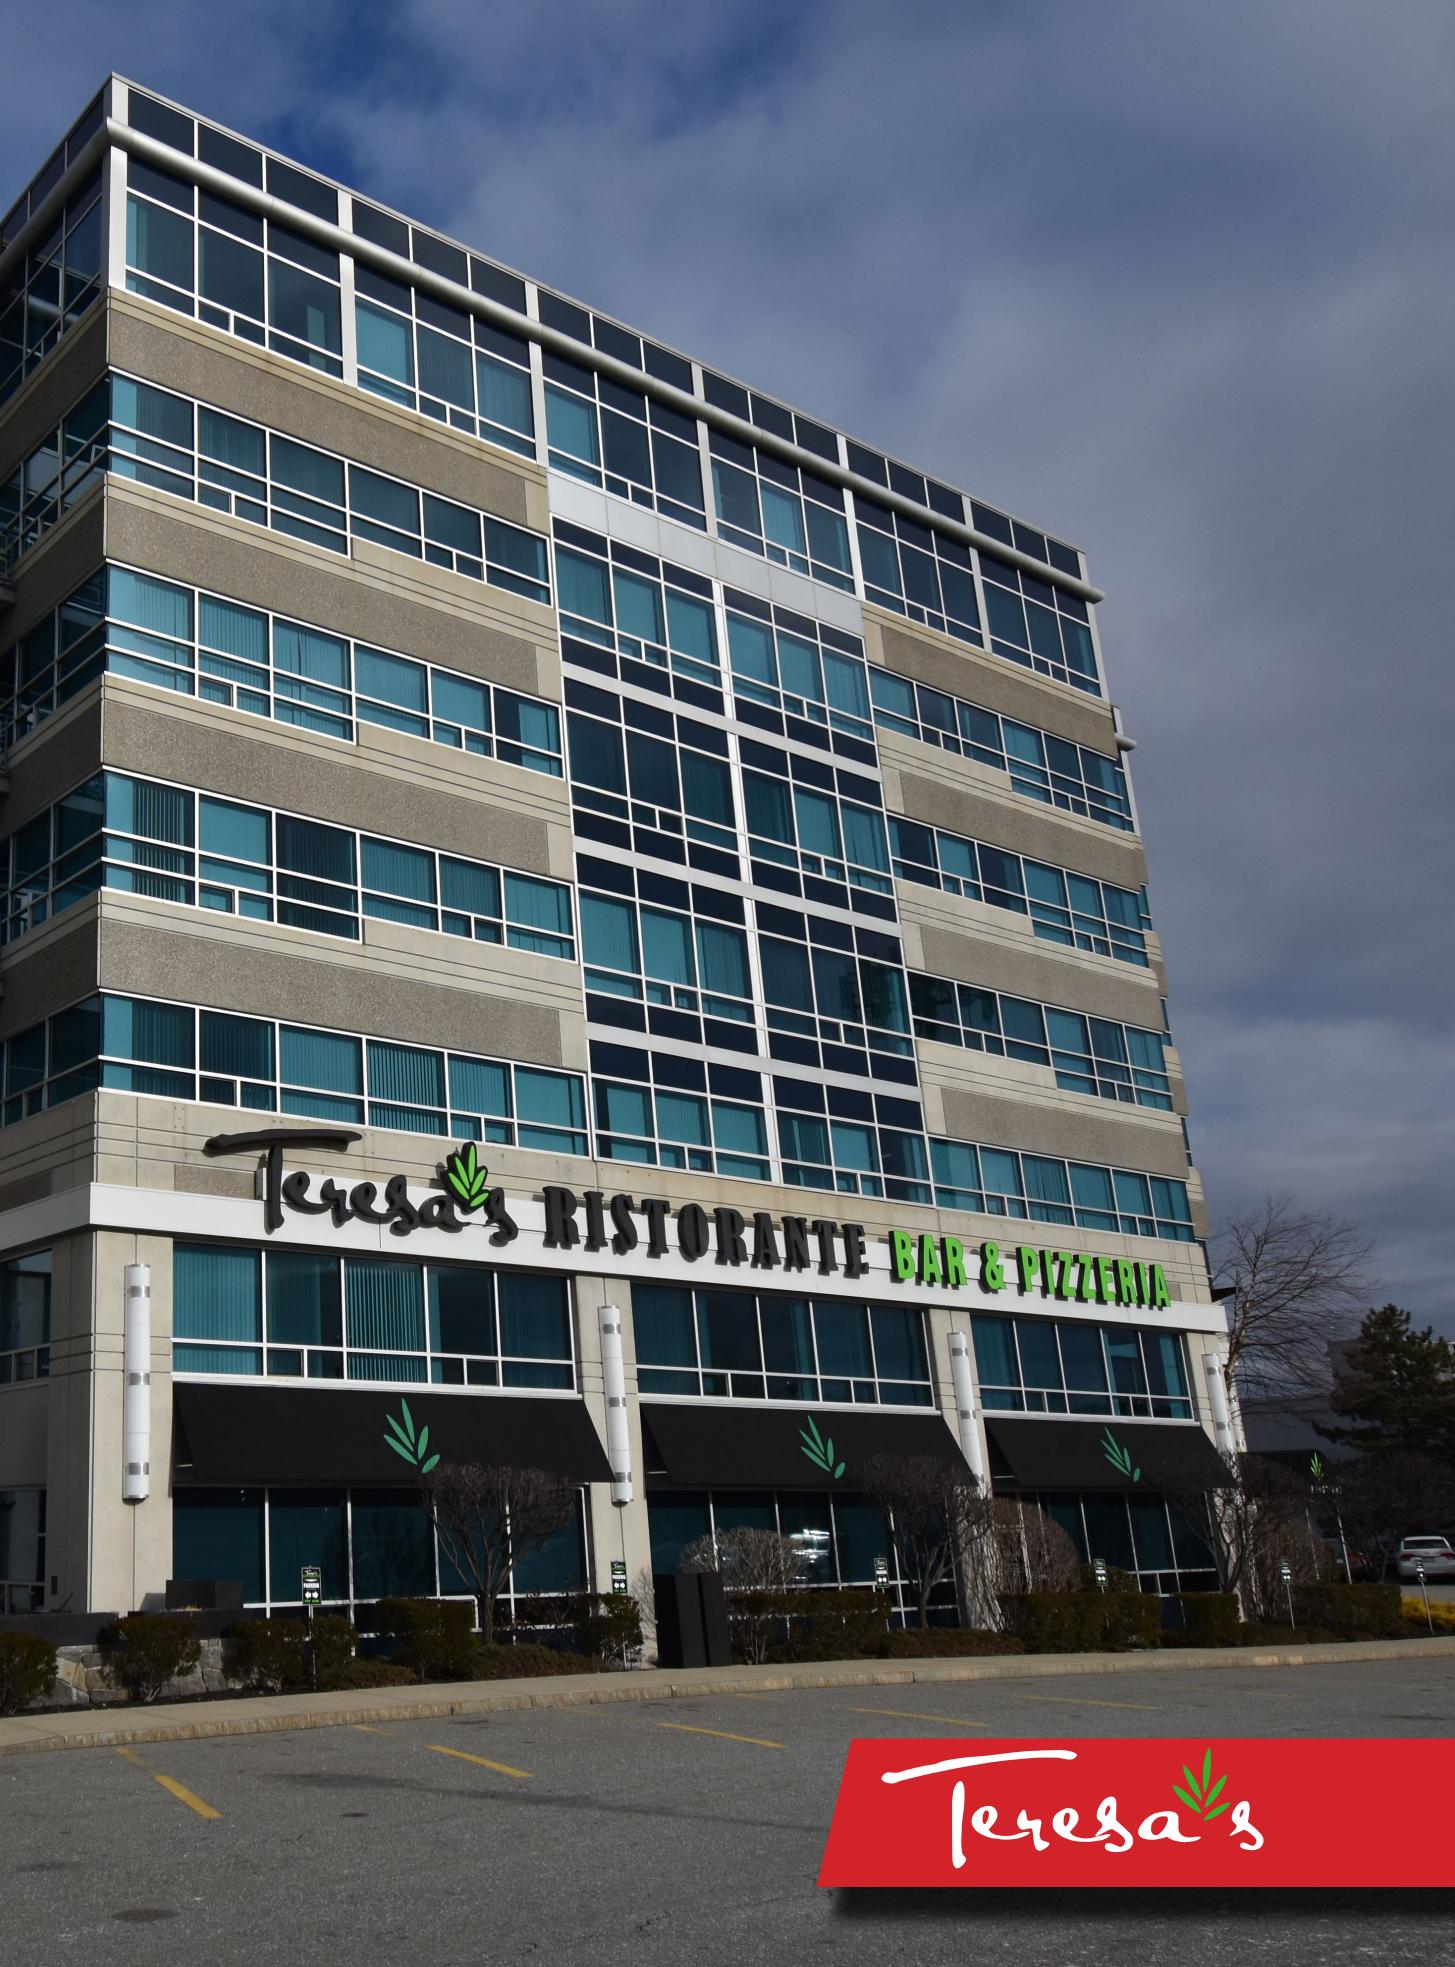

### TradeCenter 128

Cummings' flagship property at TradeCenter 128 offers more than 500,000 square feet of unparalleled office space. Directly fronting I-95 in Woburn and less than one mile from I-93, this superb site is broadside to one of the most traveled Interstate highway segments in New England. TradeCenter 128 clients enjoy the finest quality corporate lifestyle with the amenities of a central business district, including free garage parking, a first-class restaurant, a scenic outdoor park, and easy access to a wide variety of dining and retail options.