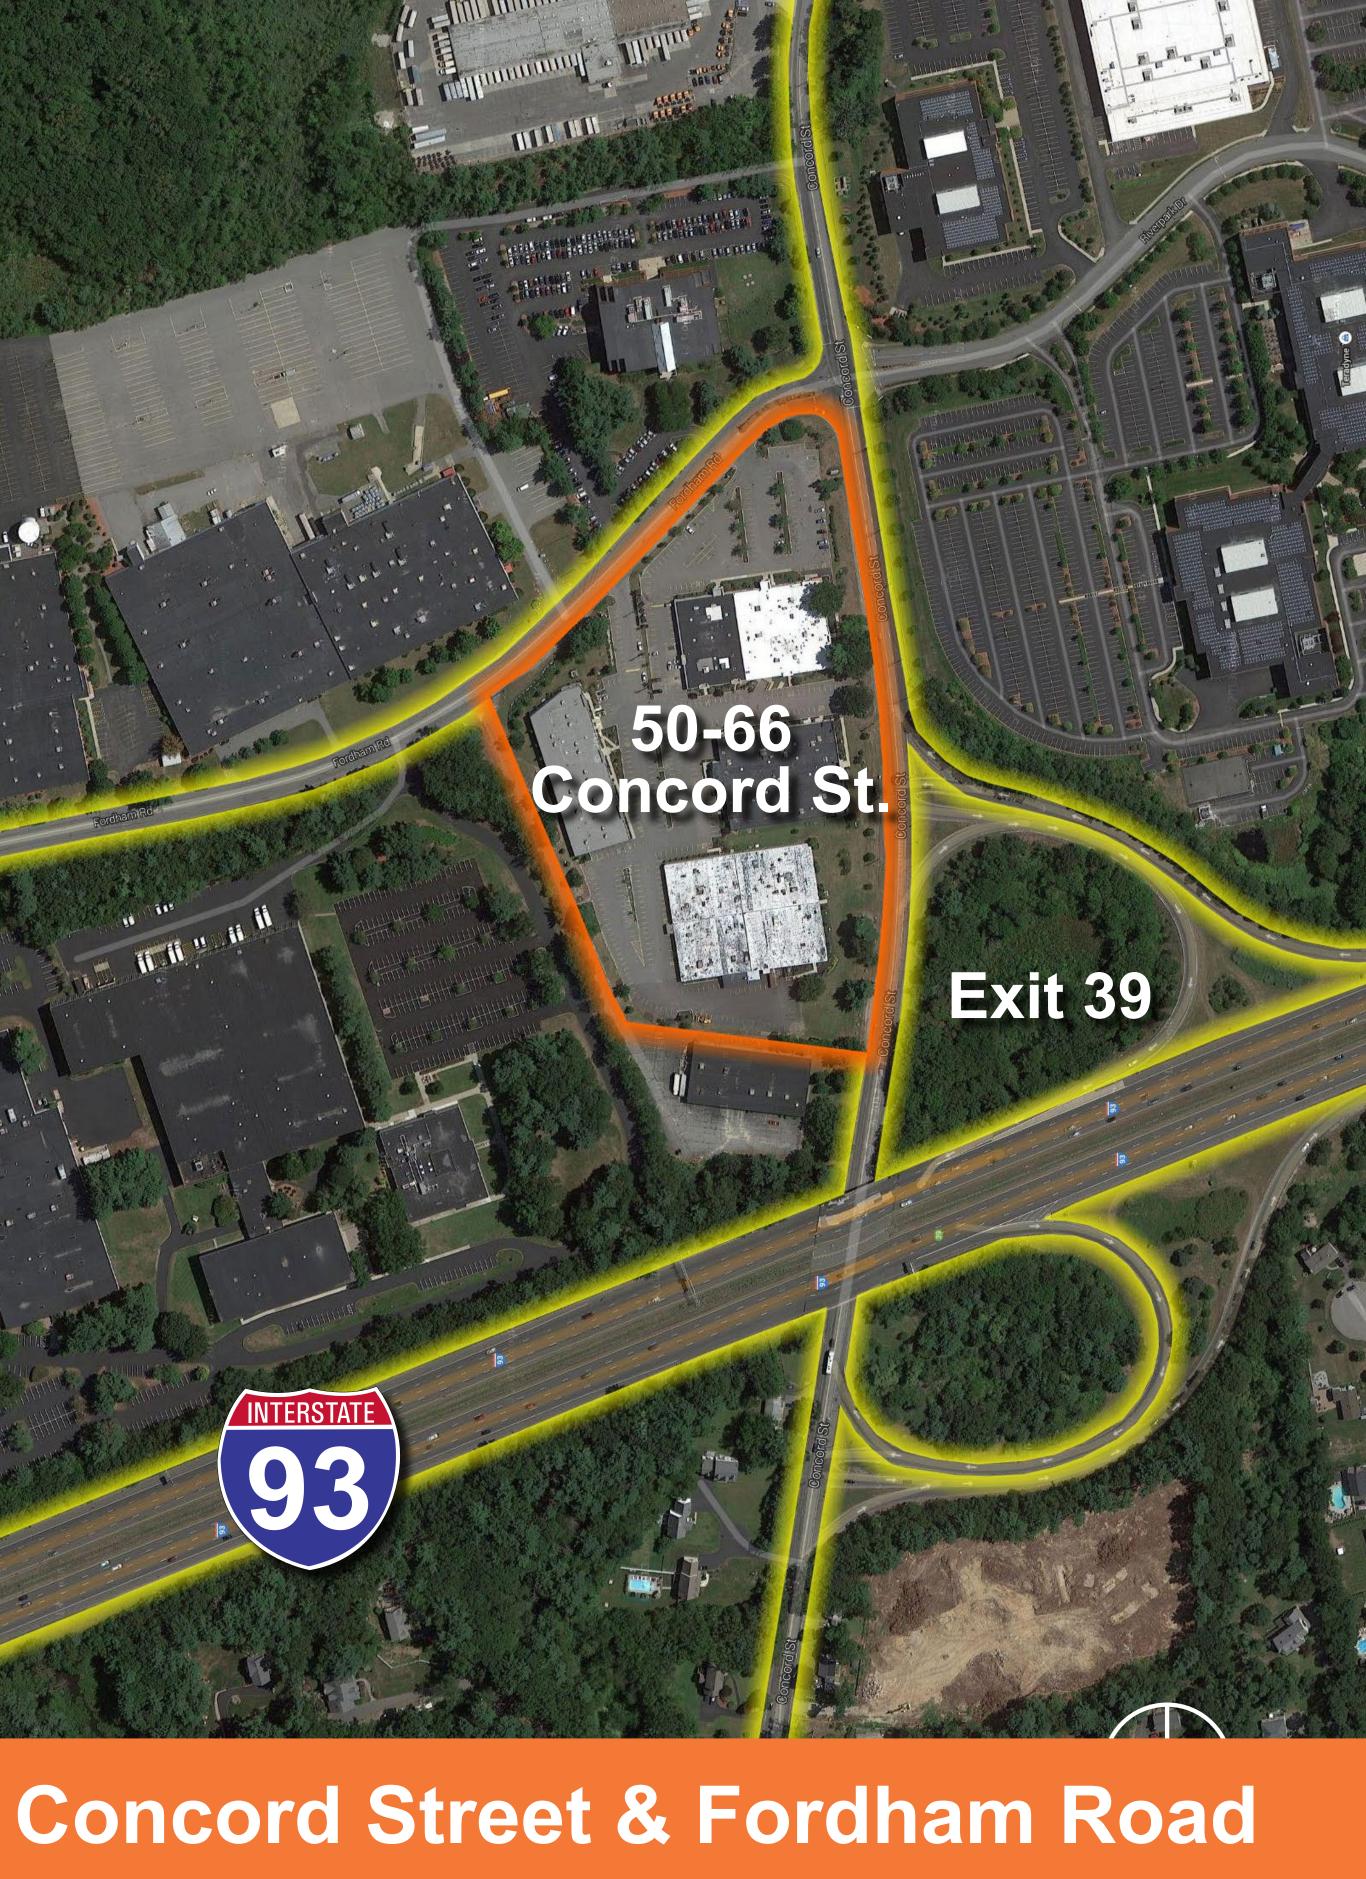

State All

## Located Directly Off I-93



## • 15 miles north of Boston

- Close proximity to I-93 and two MBTA commuter train lines to Boston
- High ceilings, individual A/C units, multiple loading docks, and flexible plans
- This campus is perfect for users looking for office, medical, tech, warehouse, or mixed-use space



## **Concord Street & Fordham Road**



## Shriners Auditorium

111

## 340 Fordham Rd.



## 260 Fordham Rd.



# Our ron Butterfies















## Available now or build-to-suit





# Join these and other tech/science firms at Cummings Properties:









## ADEPTRIX Se minovia



























































## 66 Concord Street, Wilmington











## Click the button below to view a 360° virtual tour of a featured space at Concord Street.



















Cummings Properties operates its own 342-person year-round staff including all maintenance and construction trades. It also employs full-time locally based leasing managers, architects, engineers, in-house attorneys, etc., to better serve you.

## **Cummings** Properties





Cummings Properties

(781) 935-8000

## 260 Fordham Road, Wilmington













## Click the button below to view a 360° virtual to