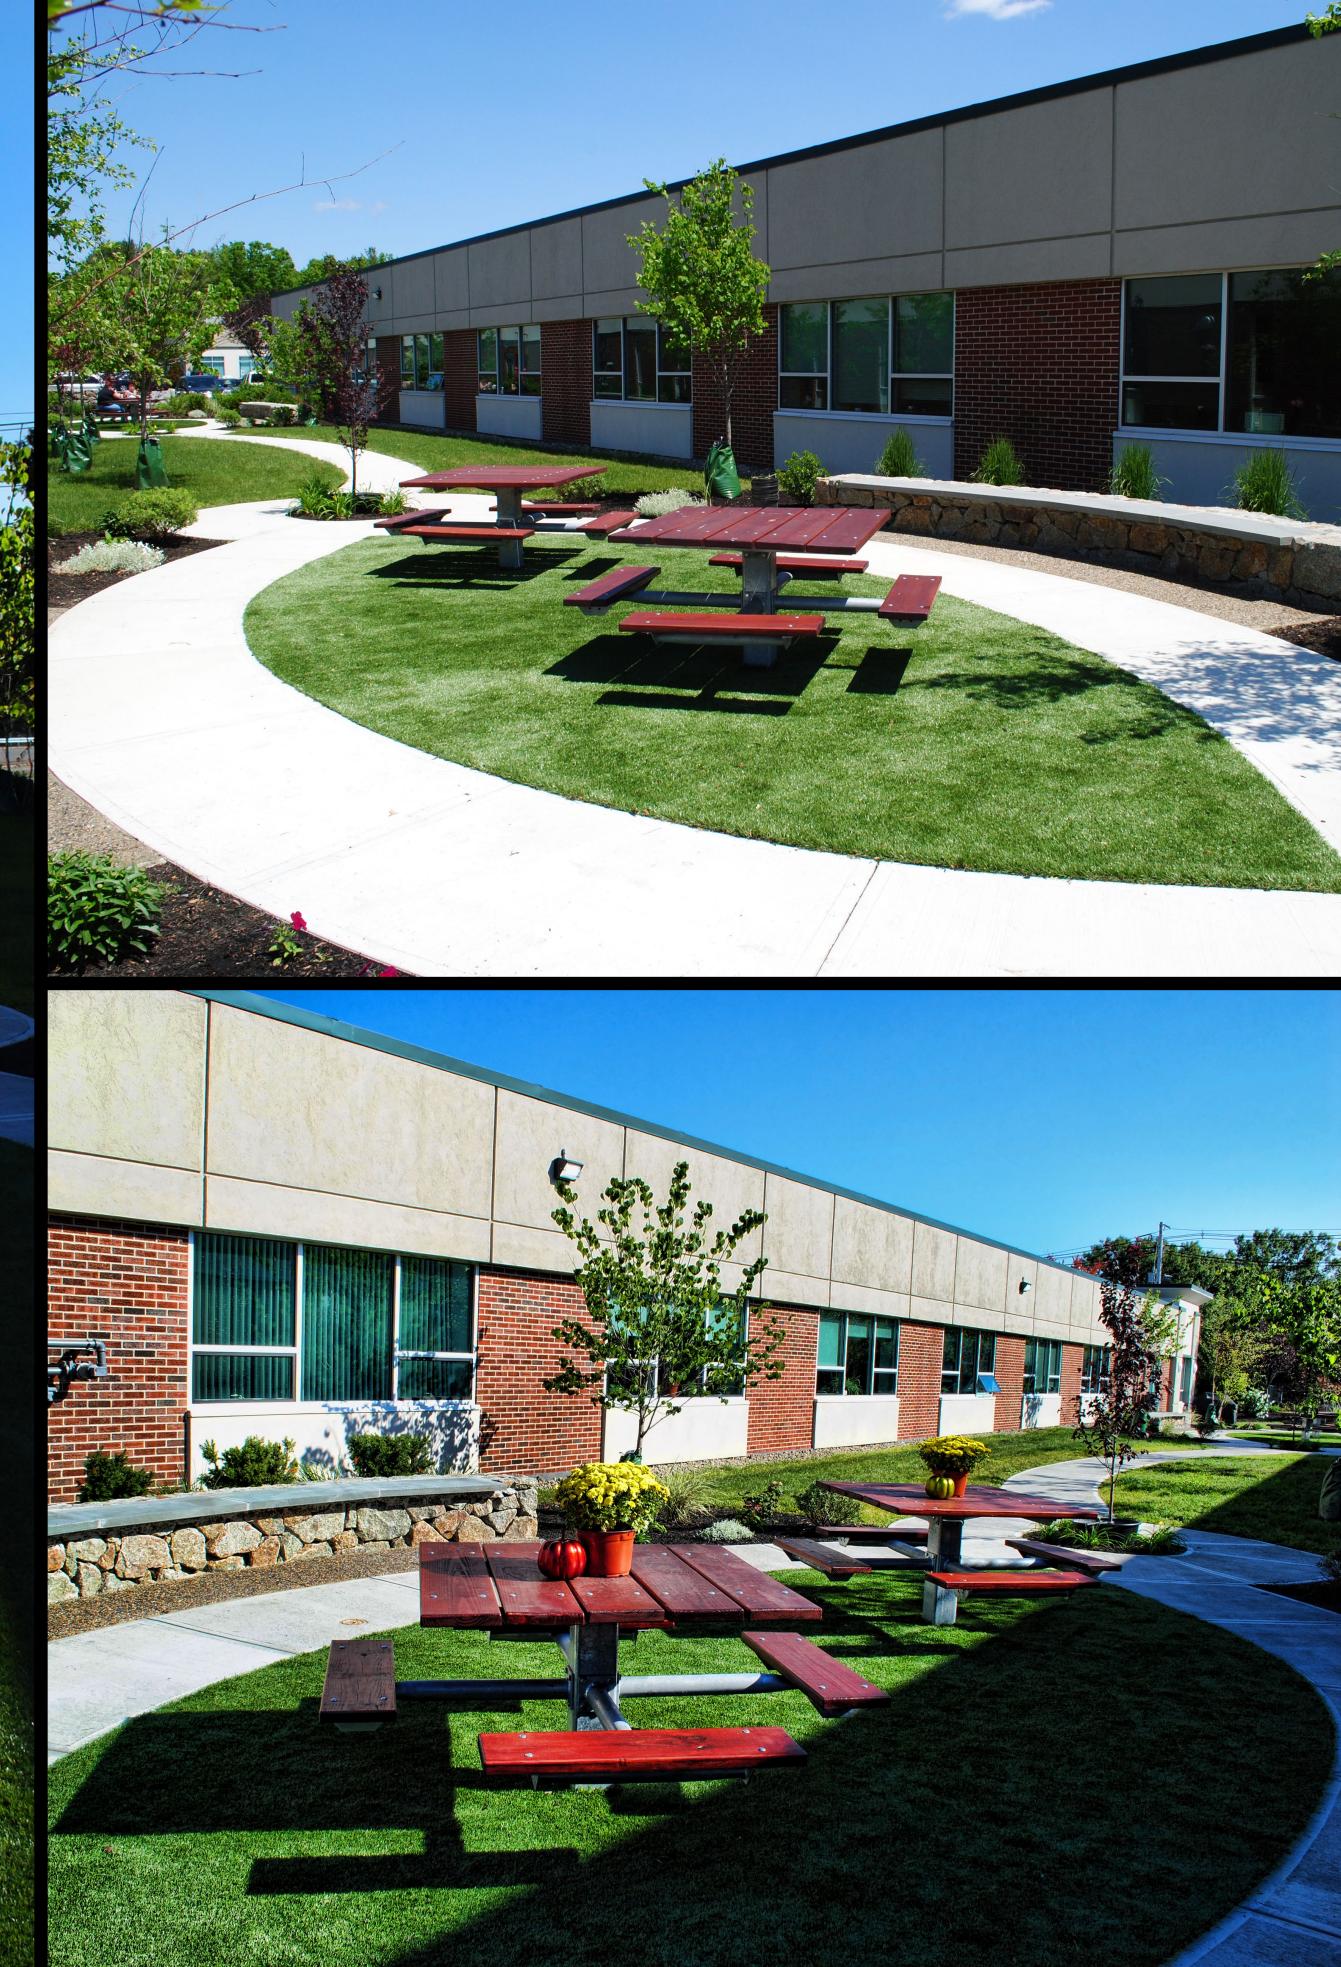

## • 15 miles north of Boston

- Close proximity to I-93 and two MBTA commuter train lines to Boston
- High ceilings, individual A/C units, multiple loading docks, and flexible plans
- This campus is perfect for users looking for office, medical, tech, warehouse, or mixed-use space

## Mhy keep commuting? **Relocate to a Cummings Properties suburban location!**