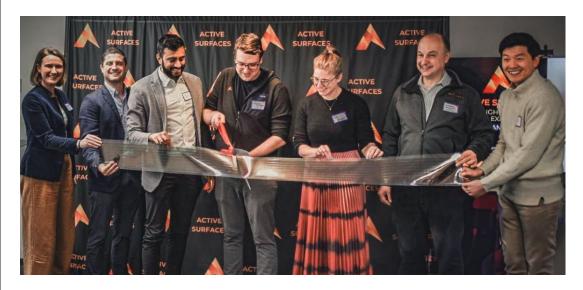

# **Seen Around Campus**

<u>Active Surfaces</u> celebrated the official launch of its new Woburn headquarters. View more fun photos from this well-attended event <u>via</u> LinkedIn.

Pictured, left to right: **Lily Fitzgerald**, of Massachusetts Technology Collaborative; **Ross Palley**, of Massachusetts Clean Energy Center;**Shiv Bhakta** and **Richard Swartwout**, co-founders, Active Surfaces;**Vera Schroeder**, of Safar Partners; **Valdimir Bulovic**, of MIT.nano; and **Pengxin Dong**, of Sabanci Climate Ventures.