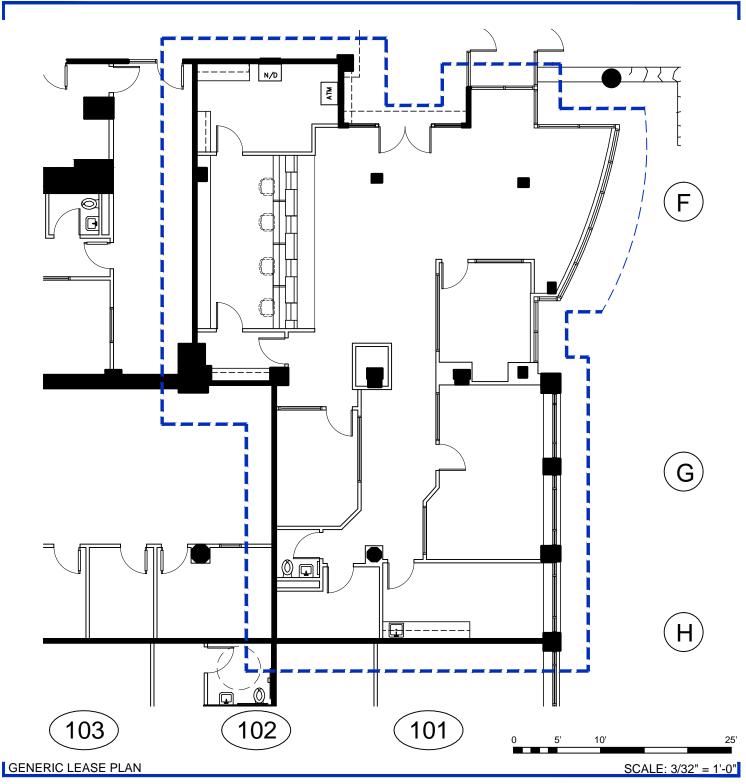

100 Cummings Center, Suite 101-F, Beverly, MA

LSF: 2,951

## General Notes:

- All specialized construction and/or construction required by code for LESSEE's use is available at an additional expense to LESSEE. No representation is made as to the suitability of above plan/work for LESSEE's use and/or occupancy.
- Work and/or finishes not conforming to LESSOR's Construction Guidelines and Specifications shall be considered non-building standard. All finishes to remain as is unless otherwise noted.
- These drawings are not as-built drawings, all dimensions are approximate, and LESSOR makes no representation as to their accuracy. They are recorded on, or can be transmitted as, electronic media. They are therefore subject to undetectable alteration or erasure, either intentional or unintent