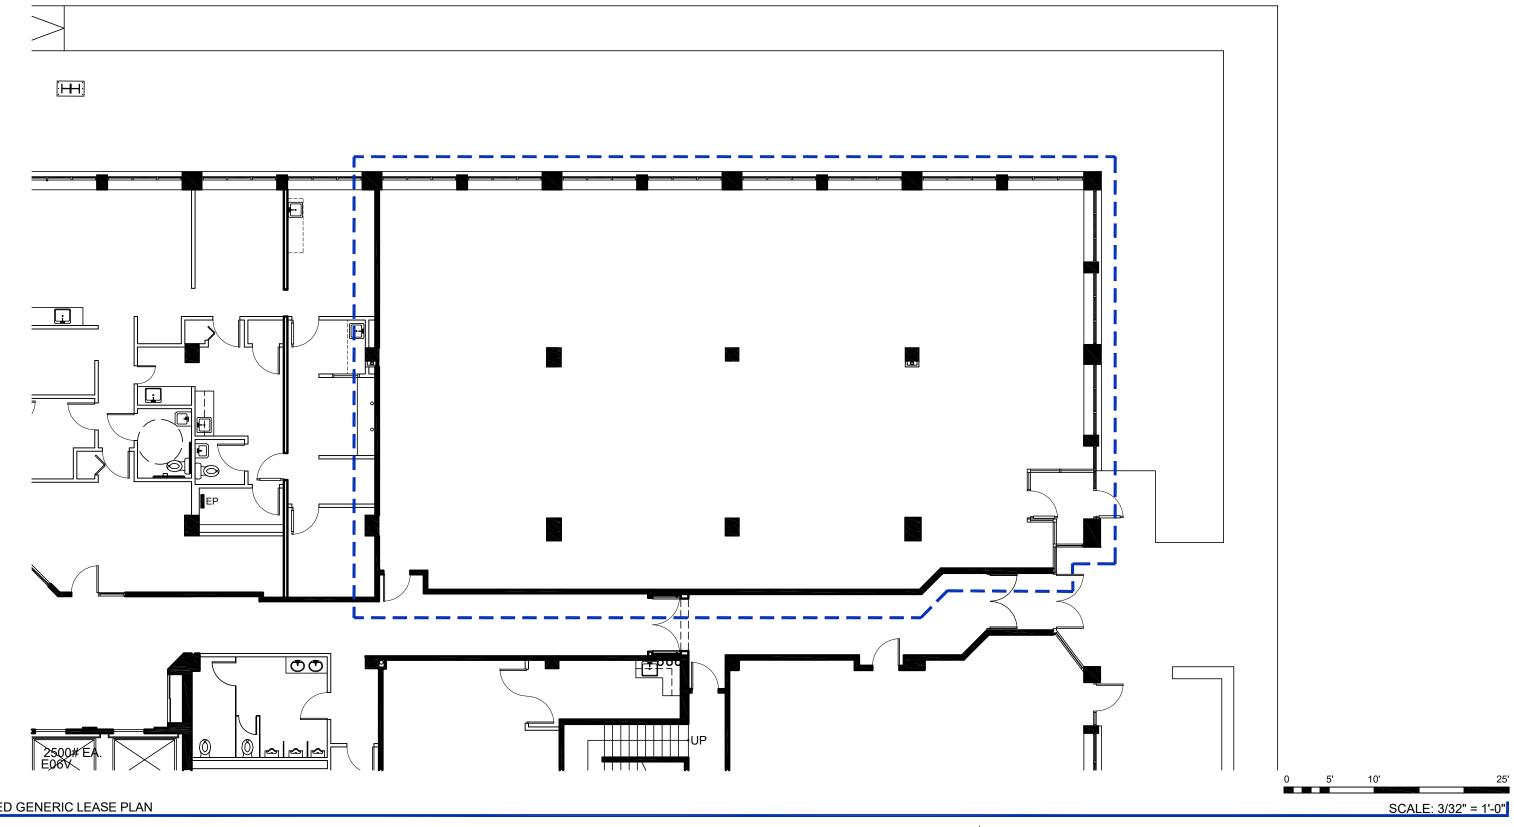

## 900 Cummings Center, Suite 101-R, Beverly, MA

LSF: 4,312±

\*Pending plan & LSF verification

**Cummings** Properties

Z:\900 CC\900-GenLP\Proposed\Spec\_900CC\_101R\_1-6-25.dwg

General Notes: - All specialized construction and/or construction required by code for LESSEE's use is available at an additional expense to An specialized construction and/or construction required by code to LESSEE's use is available at an additional expense to LESSEE. No representation is made as to the suitability of above plan/work for LESSEE's use and/or occupancy.
Work and/or finishes not conforming to LESSOR's Construction Guidelines and Specifications shall be considered non-building standard. All finishes to remain as is unless otherwise noted.