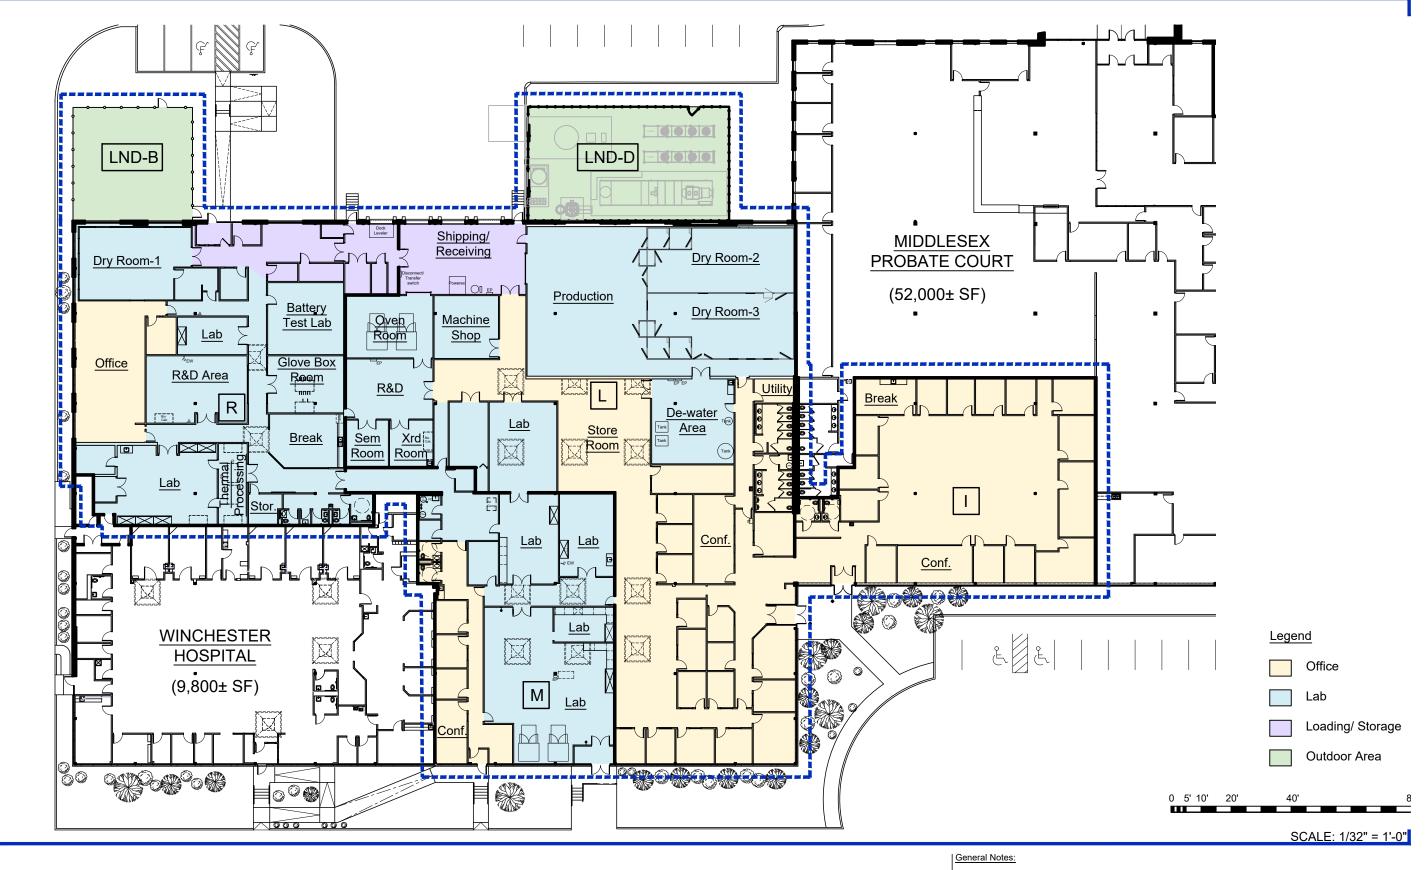

10 - I, L, M, R, LND-B, LND-D & RF-C Commerce Way, Woburn, MA

LSF: 45,861±

GENERIC LEASE PLAN

- LESSOR makes no representation as to the suitability of the above plan/work (work) for LESSEE's particular
  use or occupancy of the premises. LESSEE is responsible for obtaining all permits and approvals specific to
  its use.
- Work that does not conform to LESSOR's Construction Guidelines and Specifications will be considered
- "non-building standard". All finishes to remain "as is" unless otherwise noted.