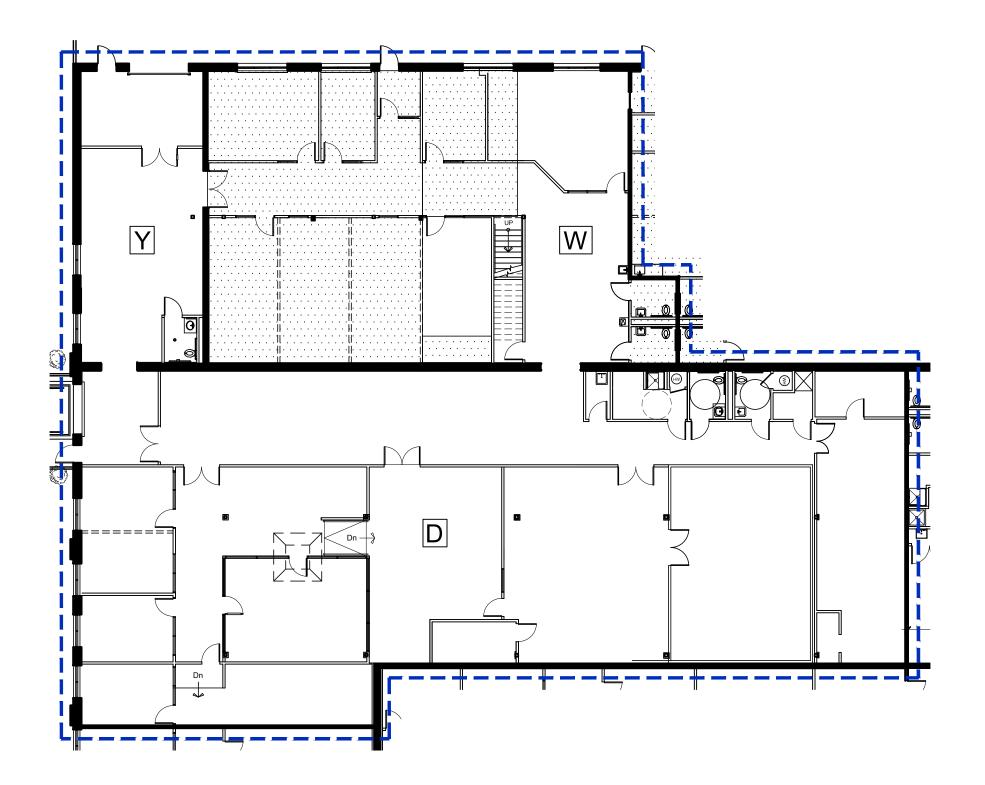

GENERIC LEASE PLAN

## 10 - D, W, and Y Gill Street, Woburn, MA LSF: 12,257±

\*Pending plan & LSF verification

**Cummings** Properties

200 West Cummings Park, Woburn, MA.

781-935-8000

Dsg: AGF

J:\CPMI\_CAD\SUBURBAN\WOBURN\10 Gill Street\Gen LP\10G\_GenLP\_Floor1.dwg

General Notes:

its use.

Date

LESSOR makes no representation as to the suitability of the above plan/work (work) for LESSEE's particular use or occupancy of the premises. LESSEE is responsible for obtaining all permits and approvals specific to

Work that does not conform to LESSOR's Construction Guidelines and Specifications will be considered "non-building standard". All finishes to remain "as is" unless otherwise noted. These drawings are not as-built drawings. All dimensions are approximate, and LESSOR makes no representation as to their accuracy. They are recorded on, or can be transmitted as, electronic media and

therefore are subject to undetectable alteration or erasure. LESSOR is not liable for any claims, losses, damages, or costs arising out of any use of or reliance on these drawings.

| e: 06-18-24 | Rev: | Chk: | AMS |
|-------------|------|------|-----|
|             |      |      |     |