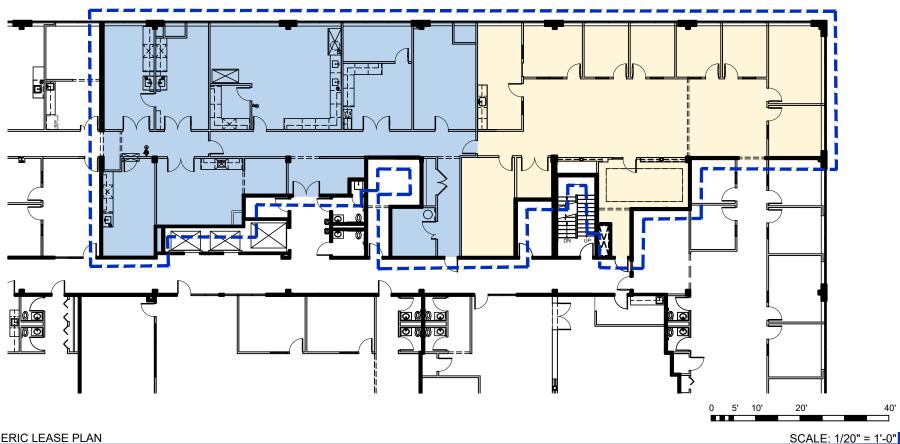

GENERIC LEASE PLAN

General Notes:

## 12 Gill Street, Suite 3150, Woburn, MA

LSF: 7,826±

\*Pending plan & LSF verification

- All specialized construction and/or construction required by code for LESSEE's use is available at an additional expense to LESSEE. No representation is made as to the suitability of above plan/work for LESSEE's use and/or occupancy.
- Work and/or finishes not conforming to LESSOR's Construction Guidelines and Specifications shall be considered non-building standard. All finishes to remain as is unless otherwise noted.
- · These drawings are not as-built drawings, all dimensions are approximate, and LESSOR makes no representation as to their accuracy. They are recorded on, or can be transmitted as, electronic media. They are therefore subject to undetectable alteration or erasure, either intentional or unintentional, due to, among other causes: transmission, conversion, media degradation, software error, or human alteration. Accordingly, LESSOR shall not be held liable for any claims, losses, damages, or costs arising out of any such use of these drawings.