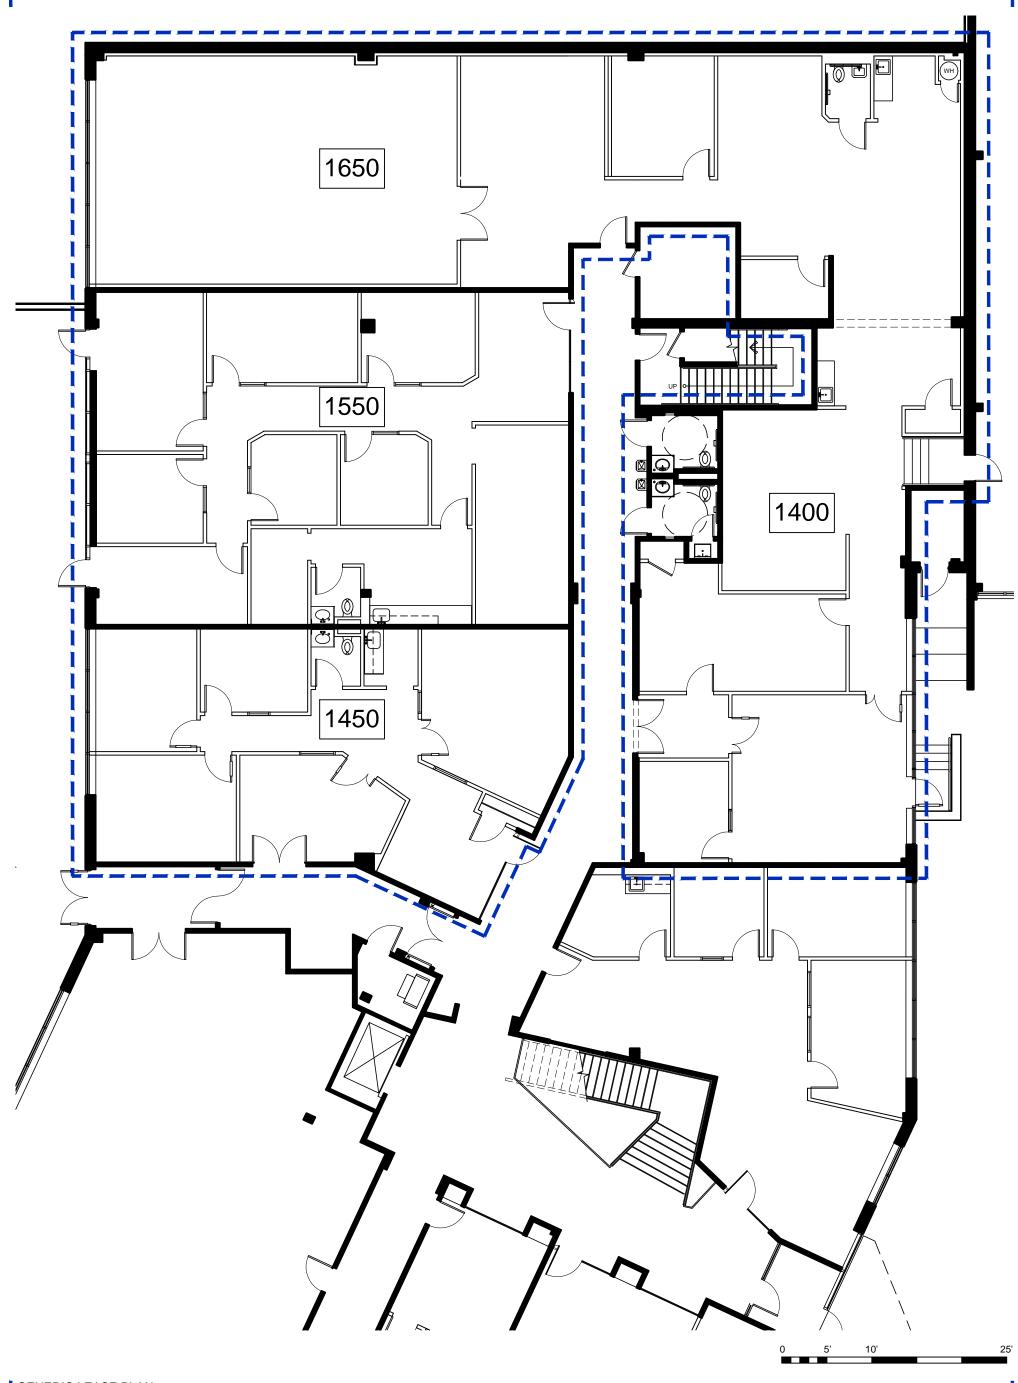

GENERIC LEASE PLAN

144 North Road, Suites 1400, 1450, 1550, & 1650, Sudbury, MA

LSF: 8,991±

\*Pending plan & LSF verification

General Notes:

All specialized construction and/or construction required by code for LESSEE's use is available at an additional expense to LESSEE. No representation is made as to the suitability of above plan/work for LESSEE's use and/or occupancy.