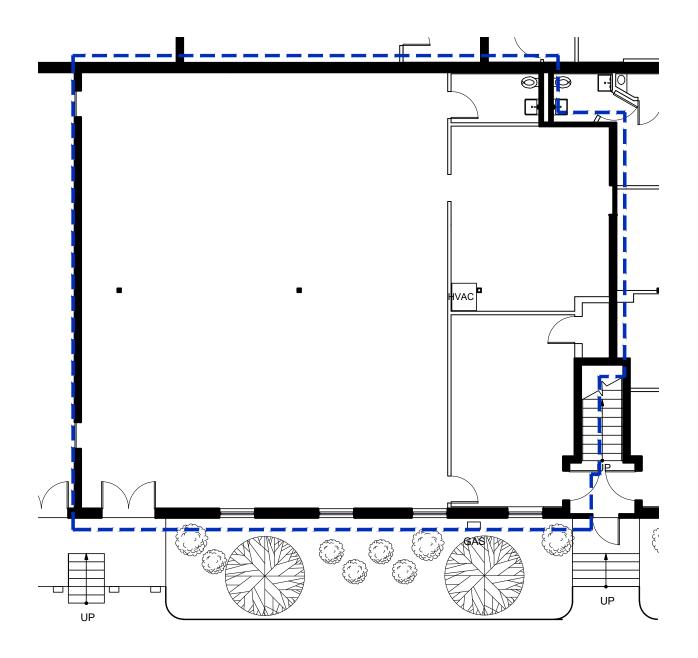

GENERIC LEASE PLAN SCALE: 3/32" = 1'-0"

## 165- T New Boston Street, Woburn, MA

LSF: 2,922±

\*Pending plan & LSF verification

## Notes:

Dsg: ATG

- All specialized construction and/or construction required by code for LESSEE's use is available at an additional expense to LESSEE.
- No representation is made as to the suitability of above plan/work for LESSEE's use and/or occupancy.
- Skylights, if any, shown are in approximate location.
- Additional restrooms may be required by code. Final locations to be determined
- All dimensions are approximate.
- Work not conforming to LESSOR's Construction Guidelines and Specifications shall be considered non-building standard.
- All finishes to remain as is unless otherwise noted.