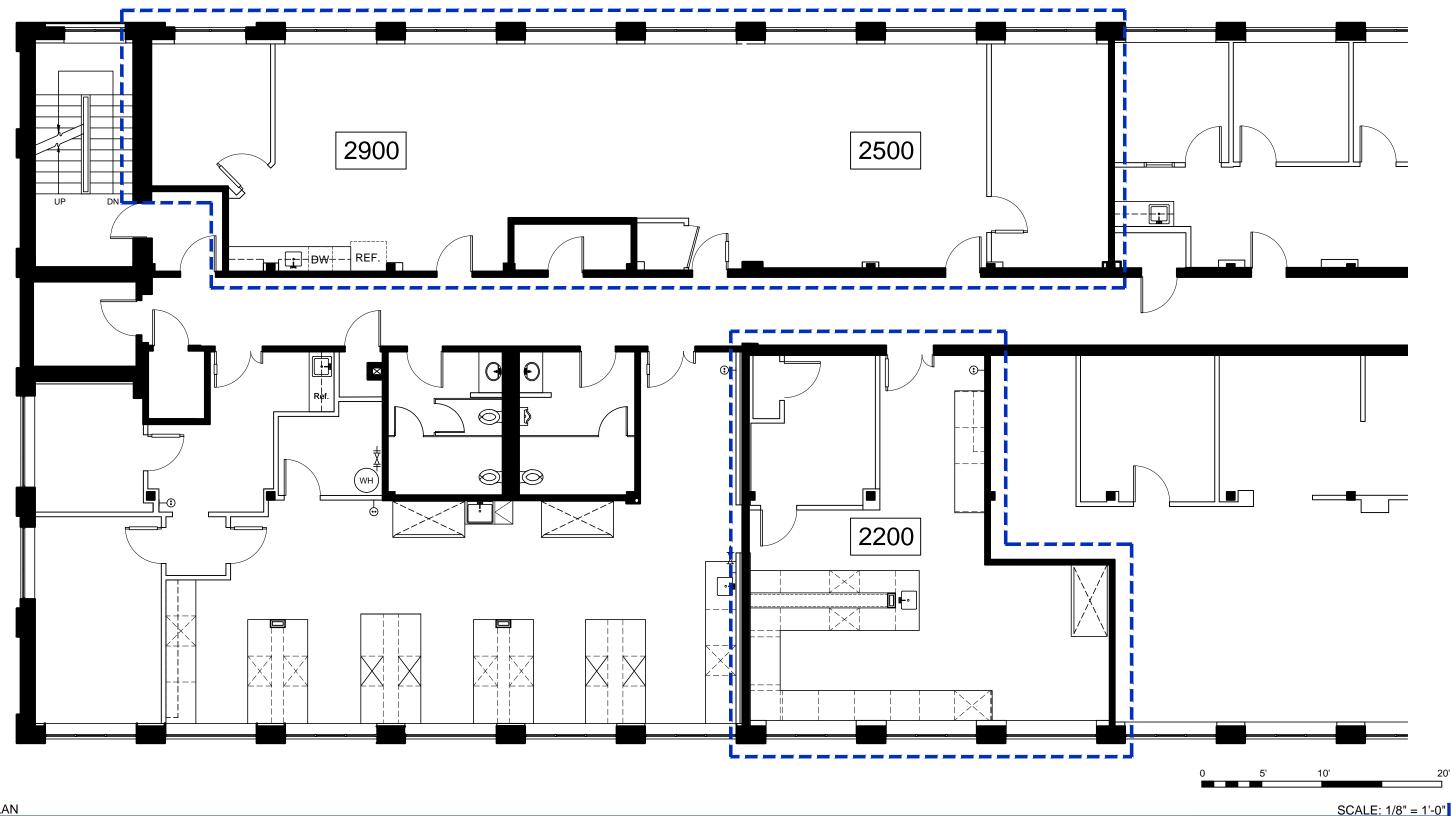

GENERIC LEASE PLAN

196 Boston Avenue, Suites 2200, 2500 and 2900, Medford, MA LSF: 3,129

Cummings Properties

200 West Cummings Park, Woburn, MA.

781-935-8000

General Notes:
All specialized construction and/or construction required by code for LESSEE's use is available at an additional expense to LESSEE. No representation is made as to the suitability of above plan/work for LESSEE's use and/or occupancy.
Work and/or finishes not conforming to LESSOR's Construction Guidelines and Specifications shall be considered non-building standard. All finishes to remain as is unless otherwise noted.
These devuices are not on built drawings, all dimensions are approximate, and LESSOR makes no representation as to their