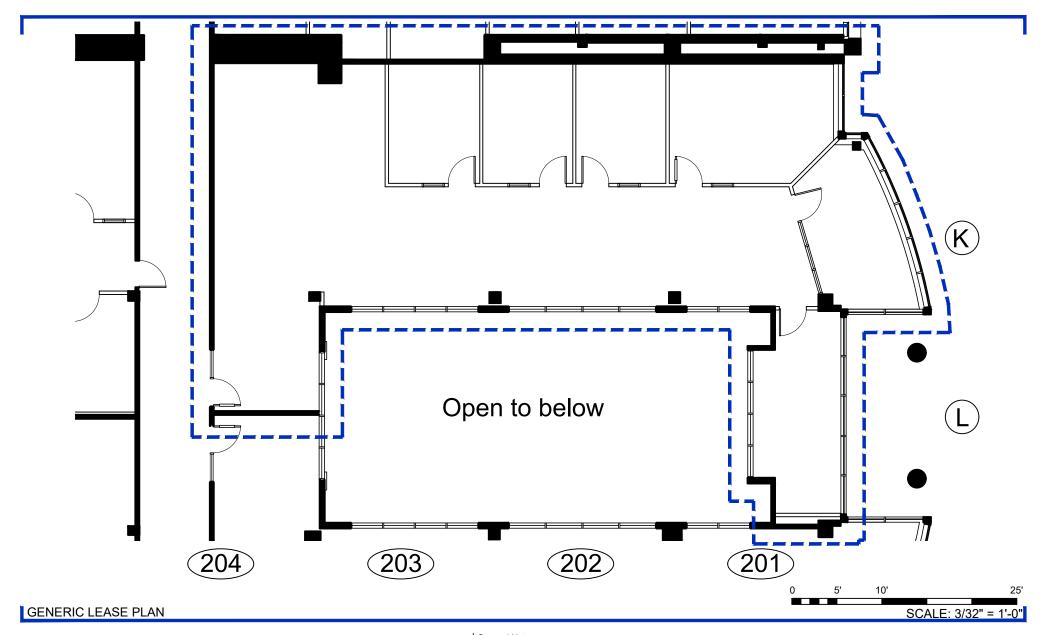

## 100 Cummings Center, Suite 204-K, Beverly, MA

LSF: 3,003±

\*Pending plan & LSF verification