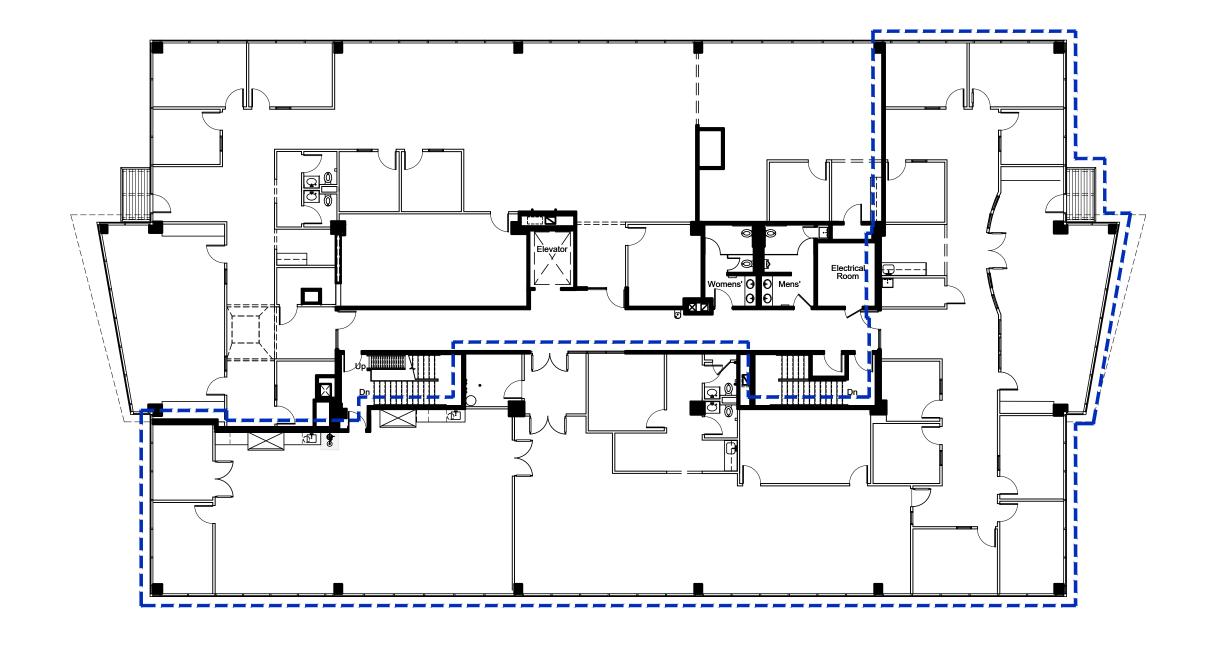

0 5' 10'

GENERIC LEASE PLAN - PROPOSED

## 8 Cabot Road, Suite 4400, Woburn, MA

LSF: 8,396±

\*Pending plan & LSF verification

## General Notes:

- All specialized construction and/or construction required by code for LESSEE's use is available at an additional expense to LESSEE. No representation is made as to the suitability of above plan/work for LESSEE's use and/or occupancy.
- Work and/or finishes not conforming to LESSOR's Construction Guidelines and Specifications shall be considered non-building standard. All finishes to remain as is unless otherwise noted.
- These drawings are not as-built drawings, all dimensions are approximate, and LESSOR makes no representation as to their accuracy. They are recorded on, or can be transmitted as, electronic media. They are therefore subject to undetectable alteration or erasure, either intentional or unintentional, due to, among other causes: transmission, conversion, media degradation, software error, or human alteration. Accordingly, LESSOR shall not be held liable for any claims, losses, damages, or costs arising out of any such use of these drawings.

**Cummings Properties** 

200 West Cummings Park, Woburn, MA.

781-935-8000

Dsg: AGF

Date: 01-04-24

LMKL

SCALE: 1/16" = 1'-0"