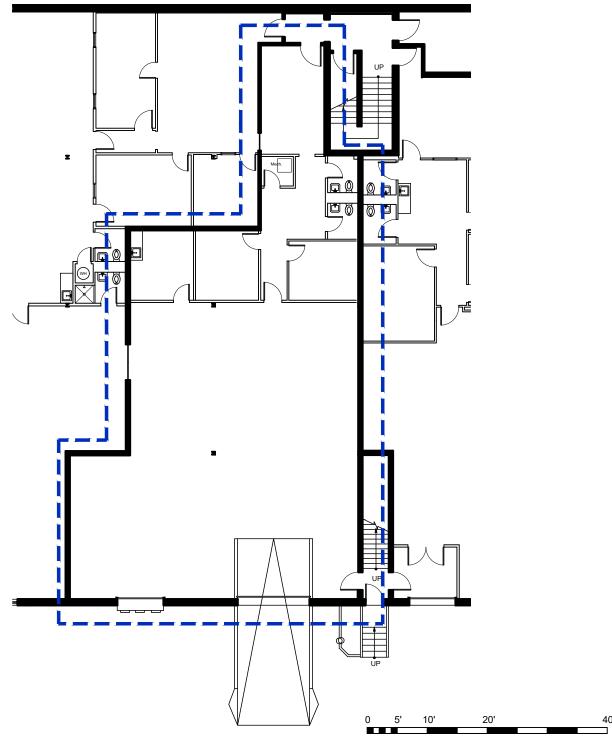

GENERIC LEASE PLAN SCALE: 1/16" = 1'-0"

## 4-F Henshaw Street, Woburn, MA

LSF: 3,258±

\*Pending plan & LSF verification