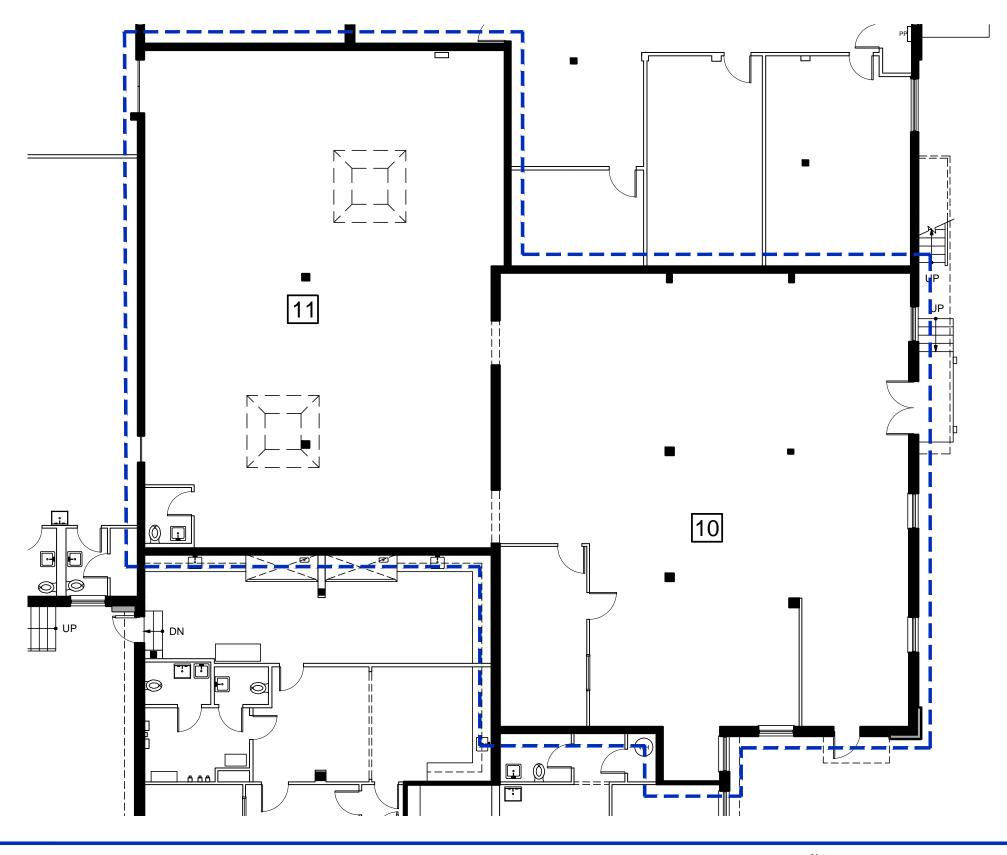

SCALE: 3/32" = 1'-0"

GENERIC LEASE PLAN

## 10 and 11 Henshaw Street, Woburn, MA

LSF: 4,655±

\*Pending plan & LSF verification

- Notes:
  All specialized construction and/or construction required by code for LESSEE's use is available at an additional expense to LESSEE.
- Skylights, if any, shown are in approximate location.
- All dimensions are approximate.
   Work not conforming to CPL Construction Guidelines and Specifications shall be considered non-building standard.
- All finishes to remain as is unless otherwise noted.
- All fillines to remain as is unless otherwise noted.
   Furnishings, if any, are shown for illustrative purposes only.
   Additional restrooms may be required by code. Final locations to be determined