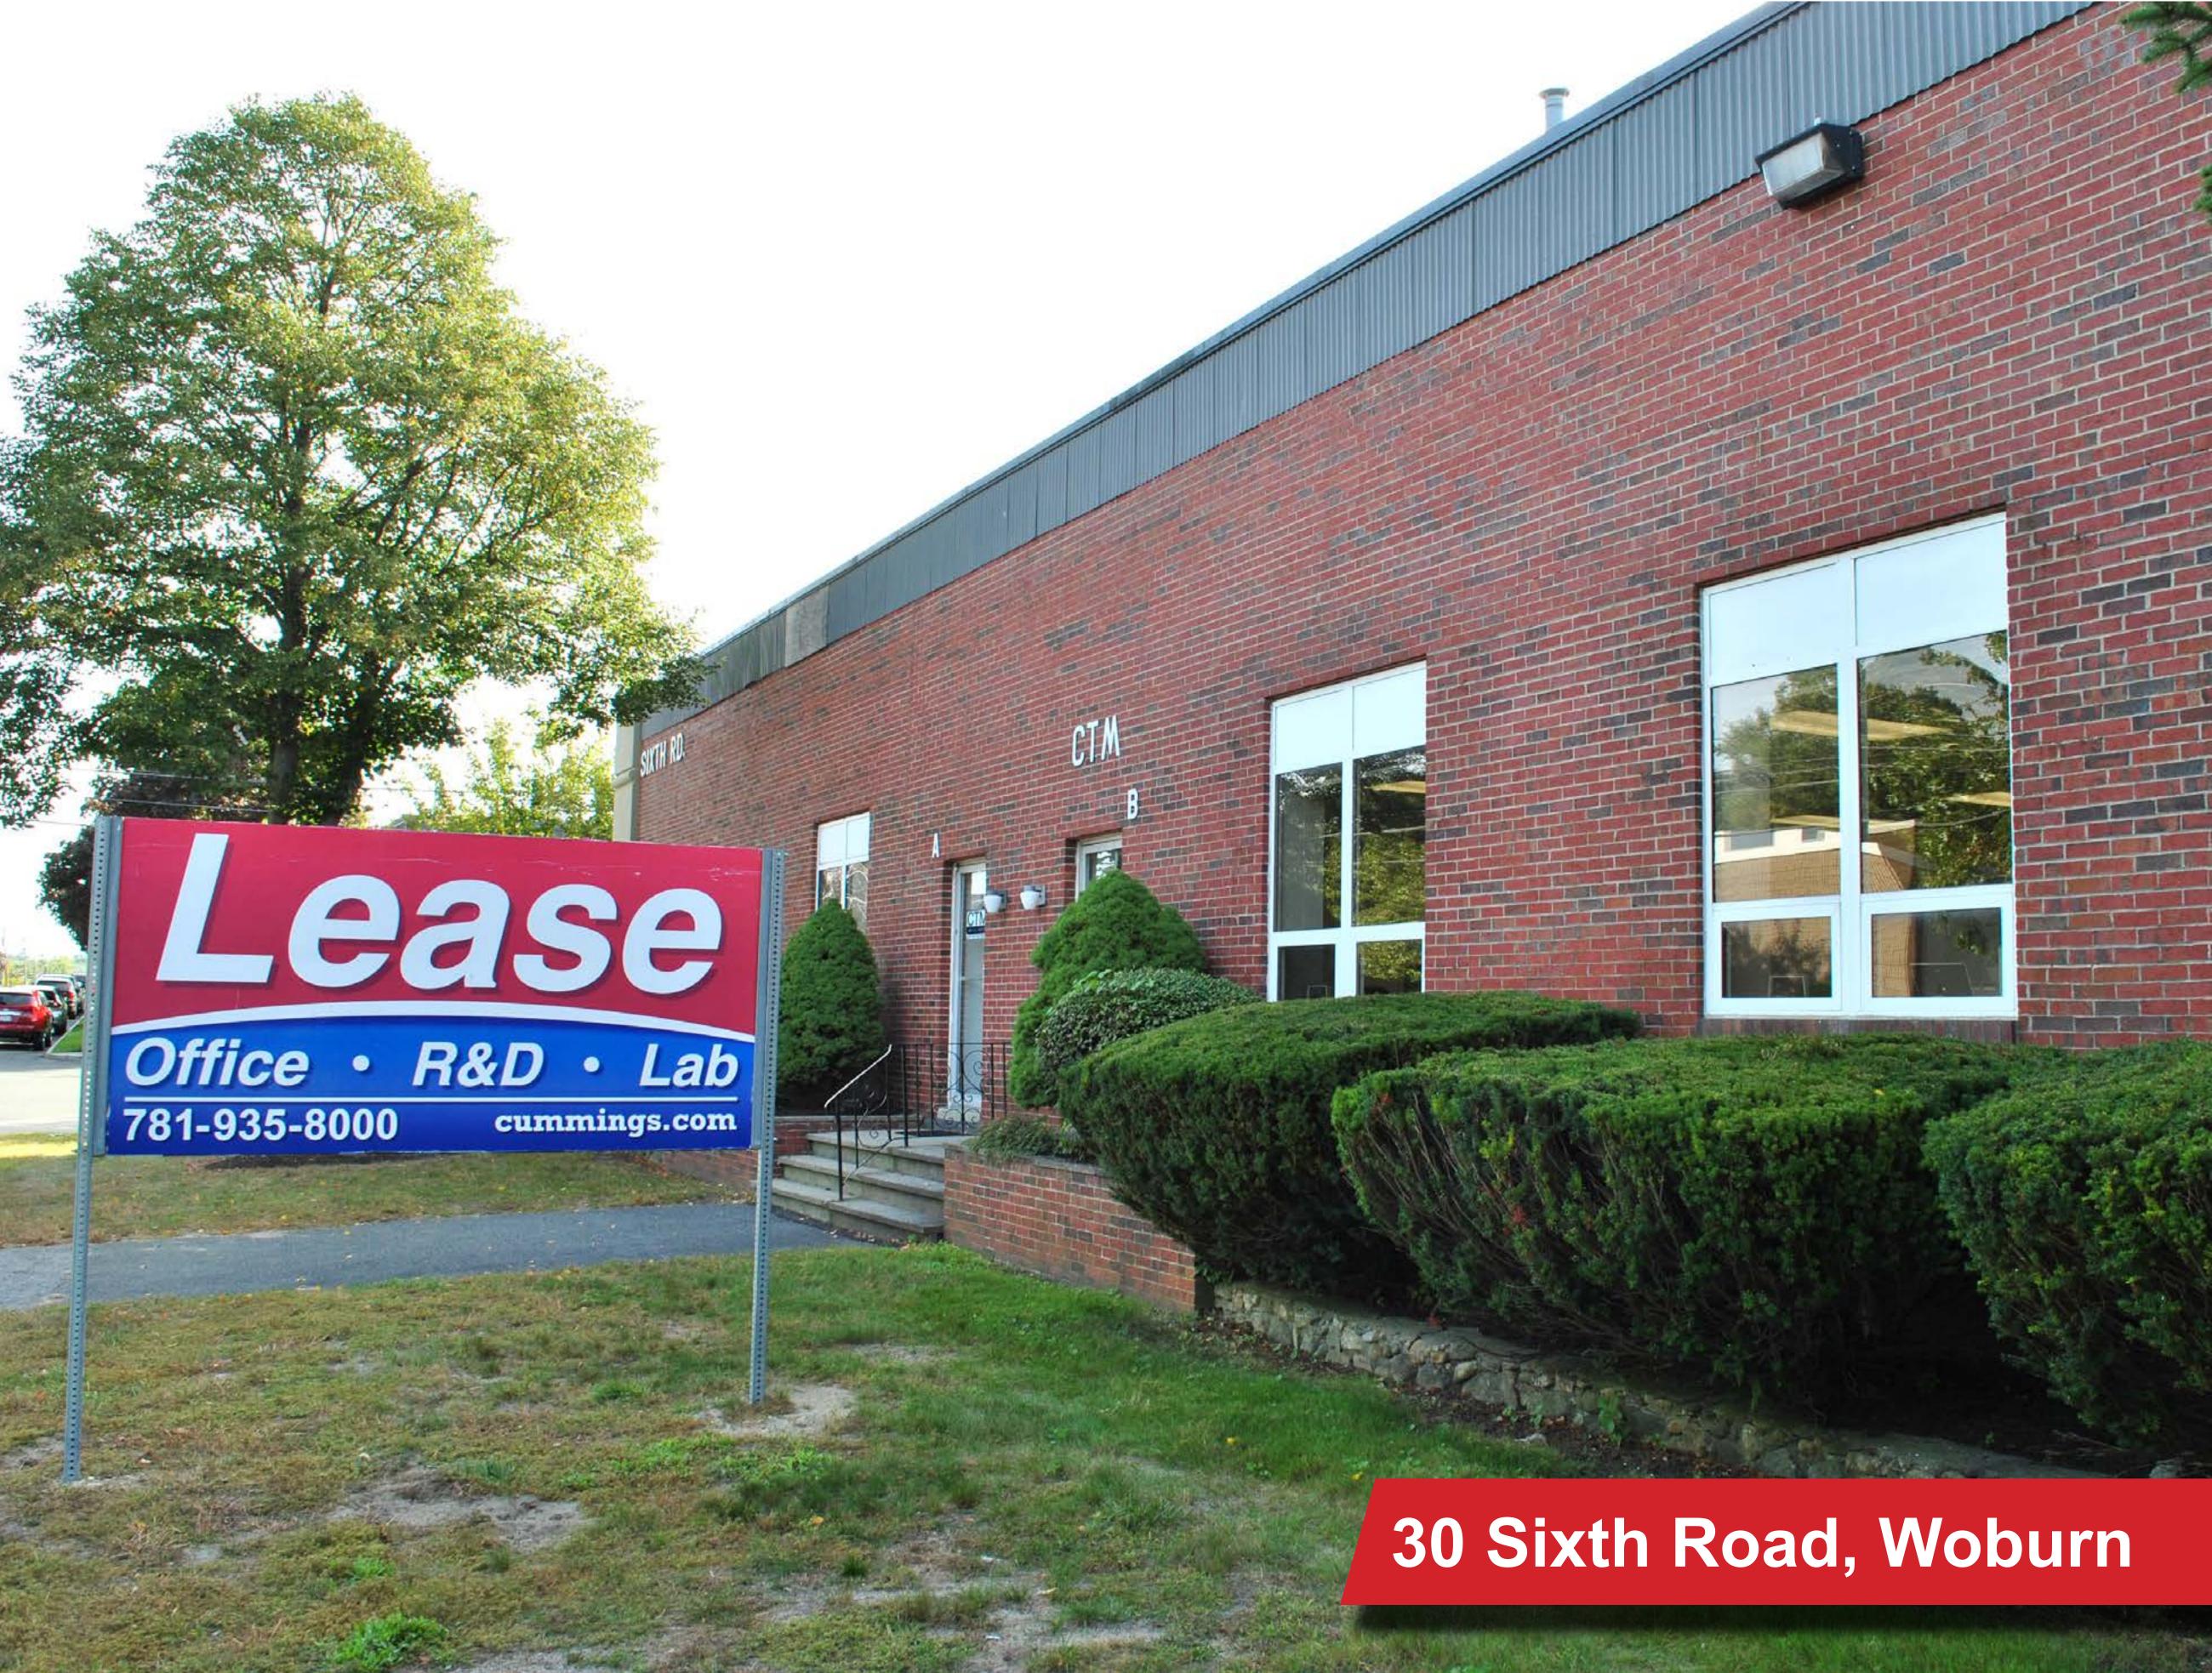

#### Gill Street

A recently upgraded office and R&D park less than a mile from the intersection of I-93 and I-95/Route 128 and minutes from the Anderson Regional Transportation Center (MBTA), Gill Street is a compelling option for employers seeking a central location, high quality, great value, and Cummings Properties' extensive in-house capabilities. The campus offers first-class office building, ample free parking, and numerous amenities within minutes of the building.

- Less than 1 mile from the I-93 and I-95 (Route 128)
- 12 miles to downtown Boston and Logan International Airport
- Minutes away from the Anderson Regional Transportation Center (MBTA) and Logan Express
- Many nearby amenities including hotels, restaurants, and shopping at Woburn Mall and Commerce Way retail stores