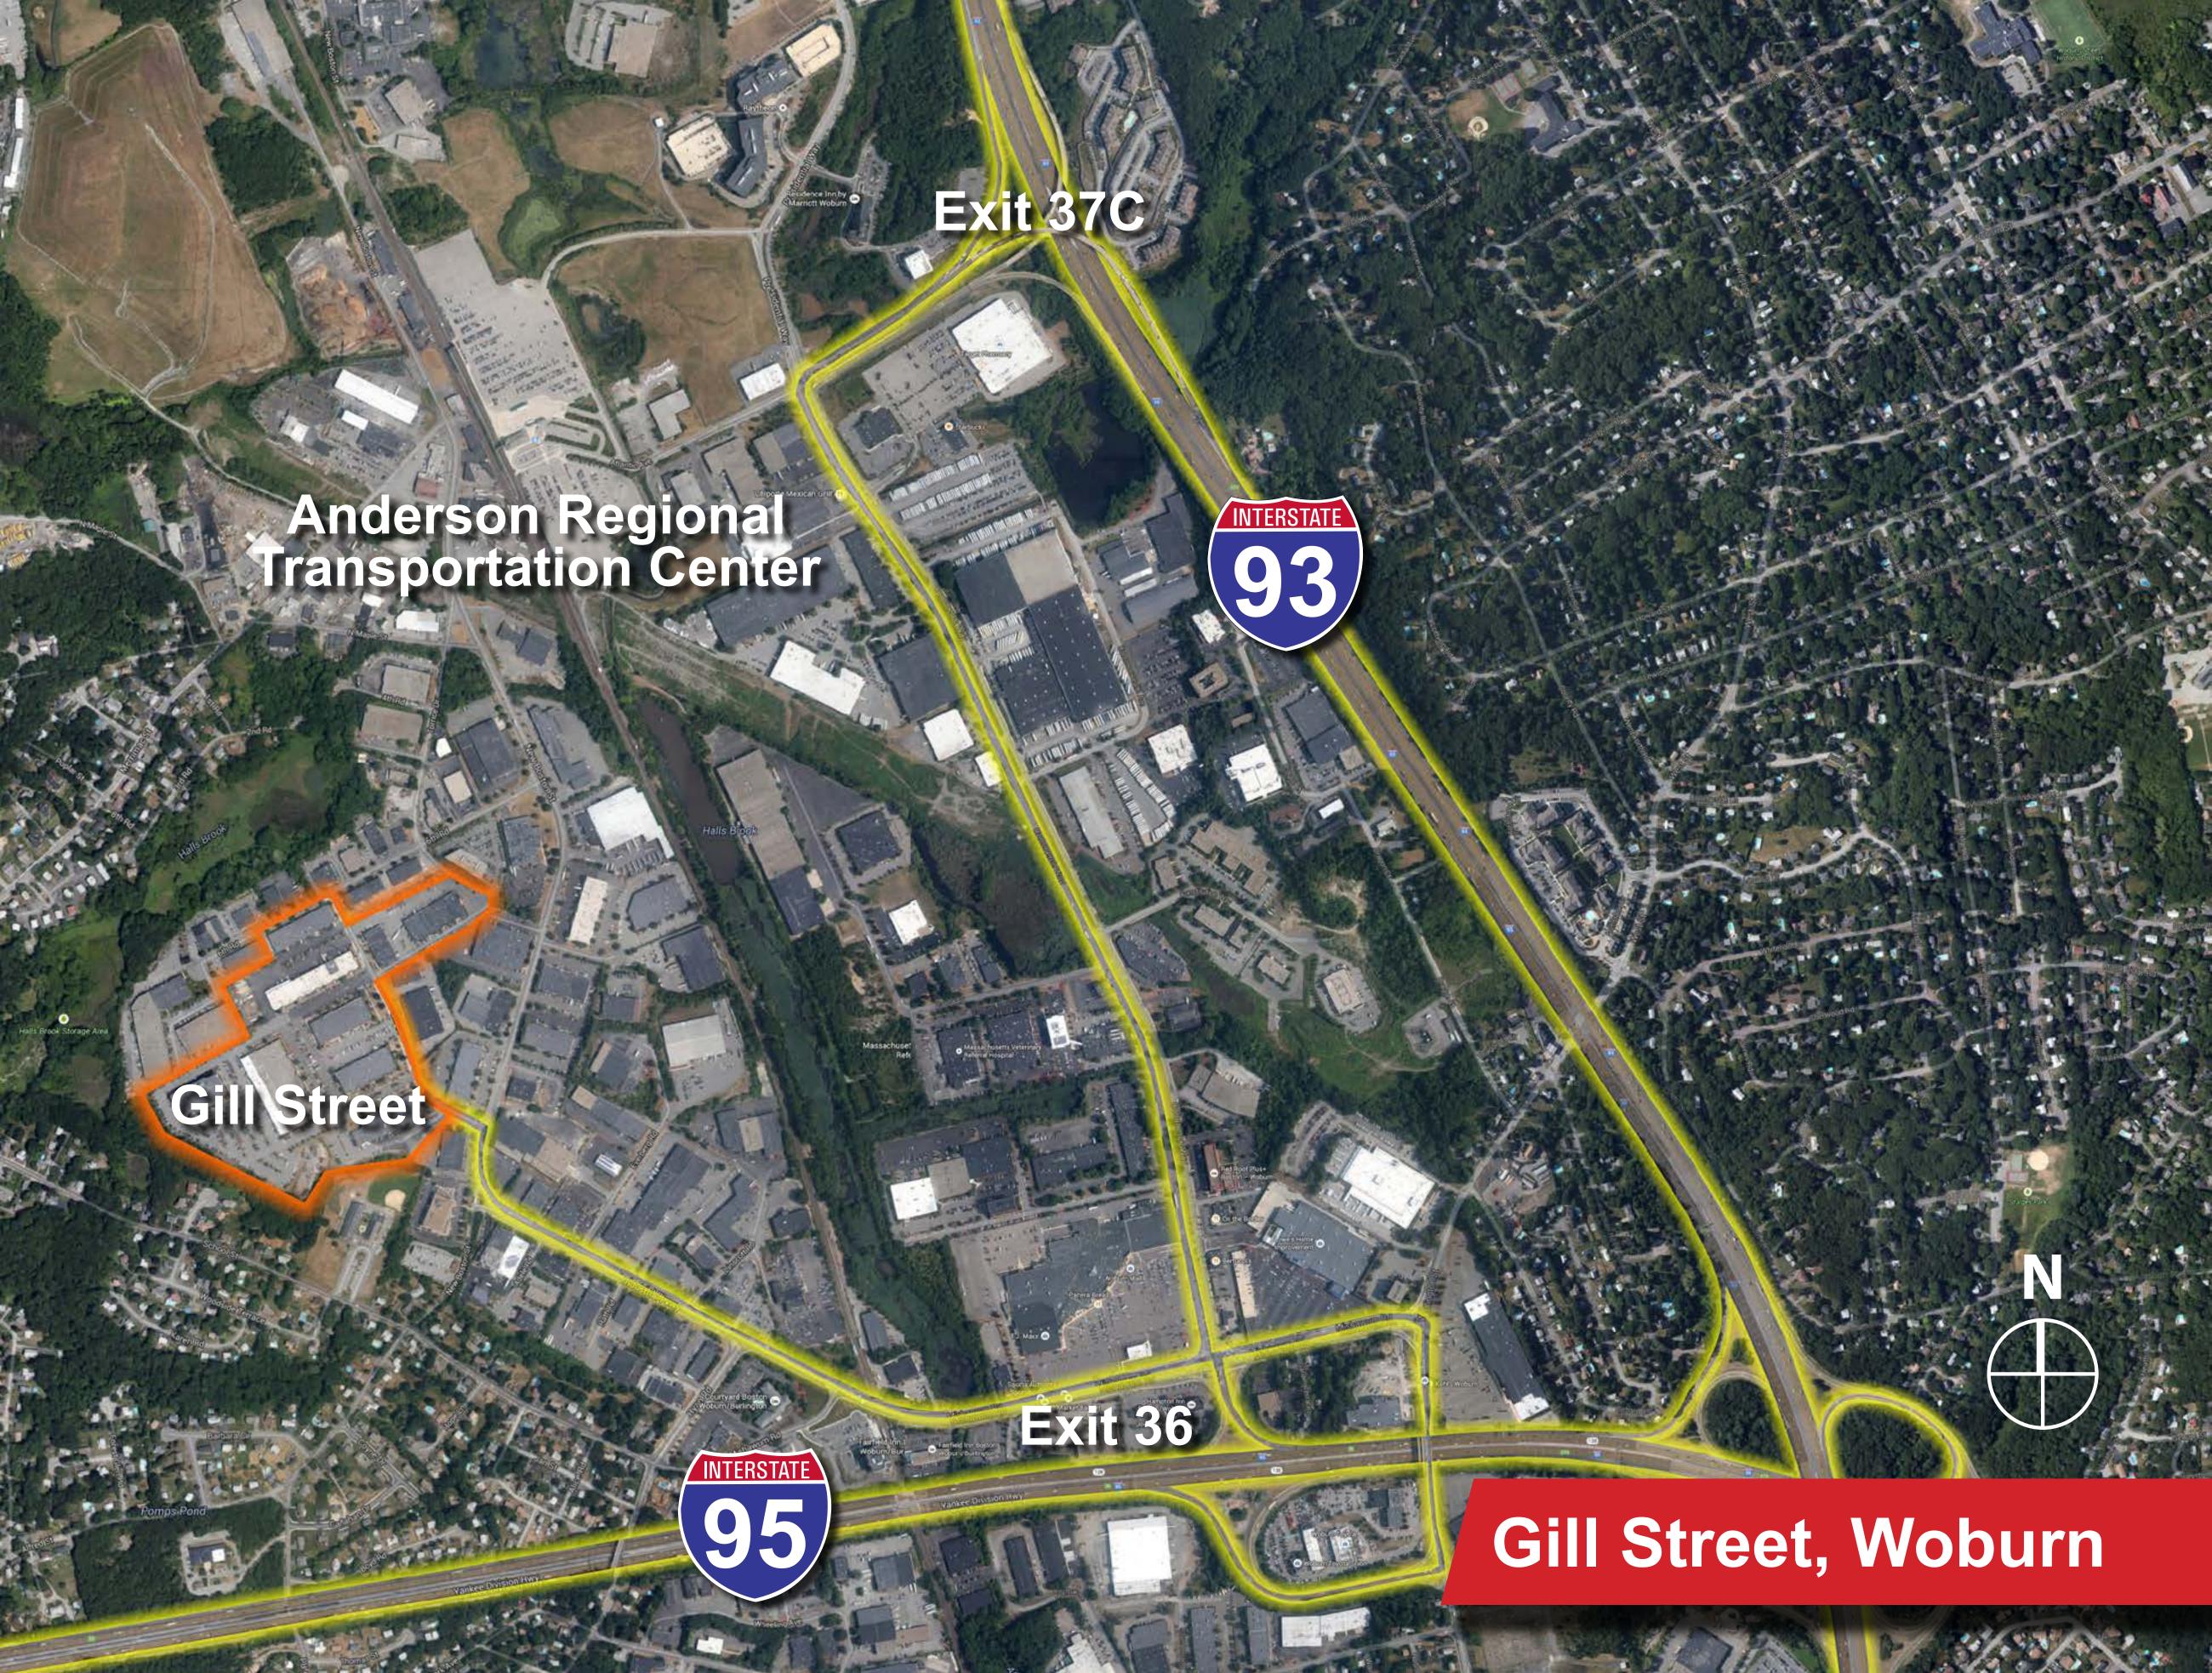

#### Gill Street

A recently upgraded office and R&D park less than a mile from the intersection of I-93 and I-95/Route 128 and minutes from the Anderson Regional Transportation Center (MBTA), Gill Street is a compelling option for employers seeking a central location, high quality, great value, and Cummings Properties' extensive in-house capabilities. The campus offers first-class office building, ample free parking, and numerous amenities within minutes of the building.

- Less than 1 mile from the I-93 and I-95 (Route 128)
- 12 miles to downtown Boston and Logan International Airport
- Minutes away from the Anderson Regional Transportation Center (MBTA) and Logan Express
- Many nearby amenities including hotels, restaurants, and shopping at Woburn Mall and Commerce Way retail stores