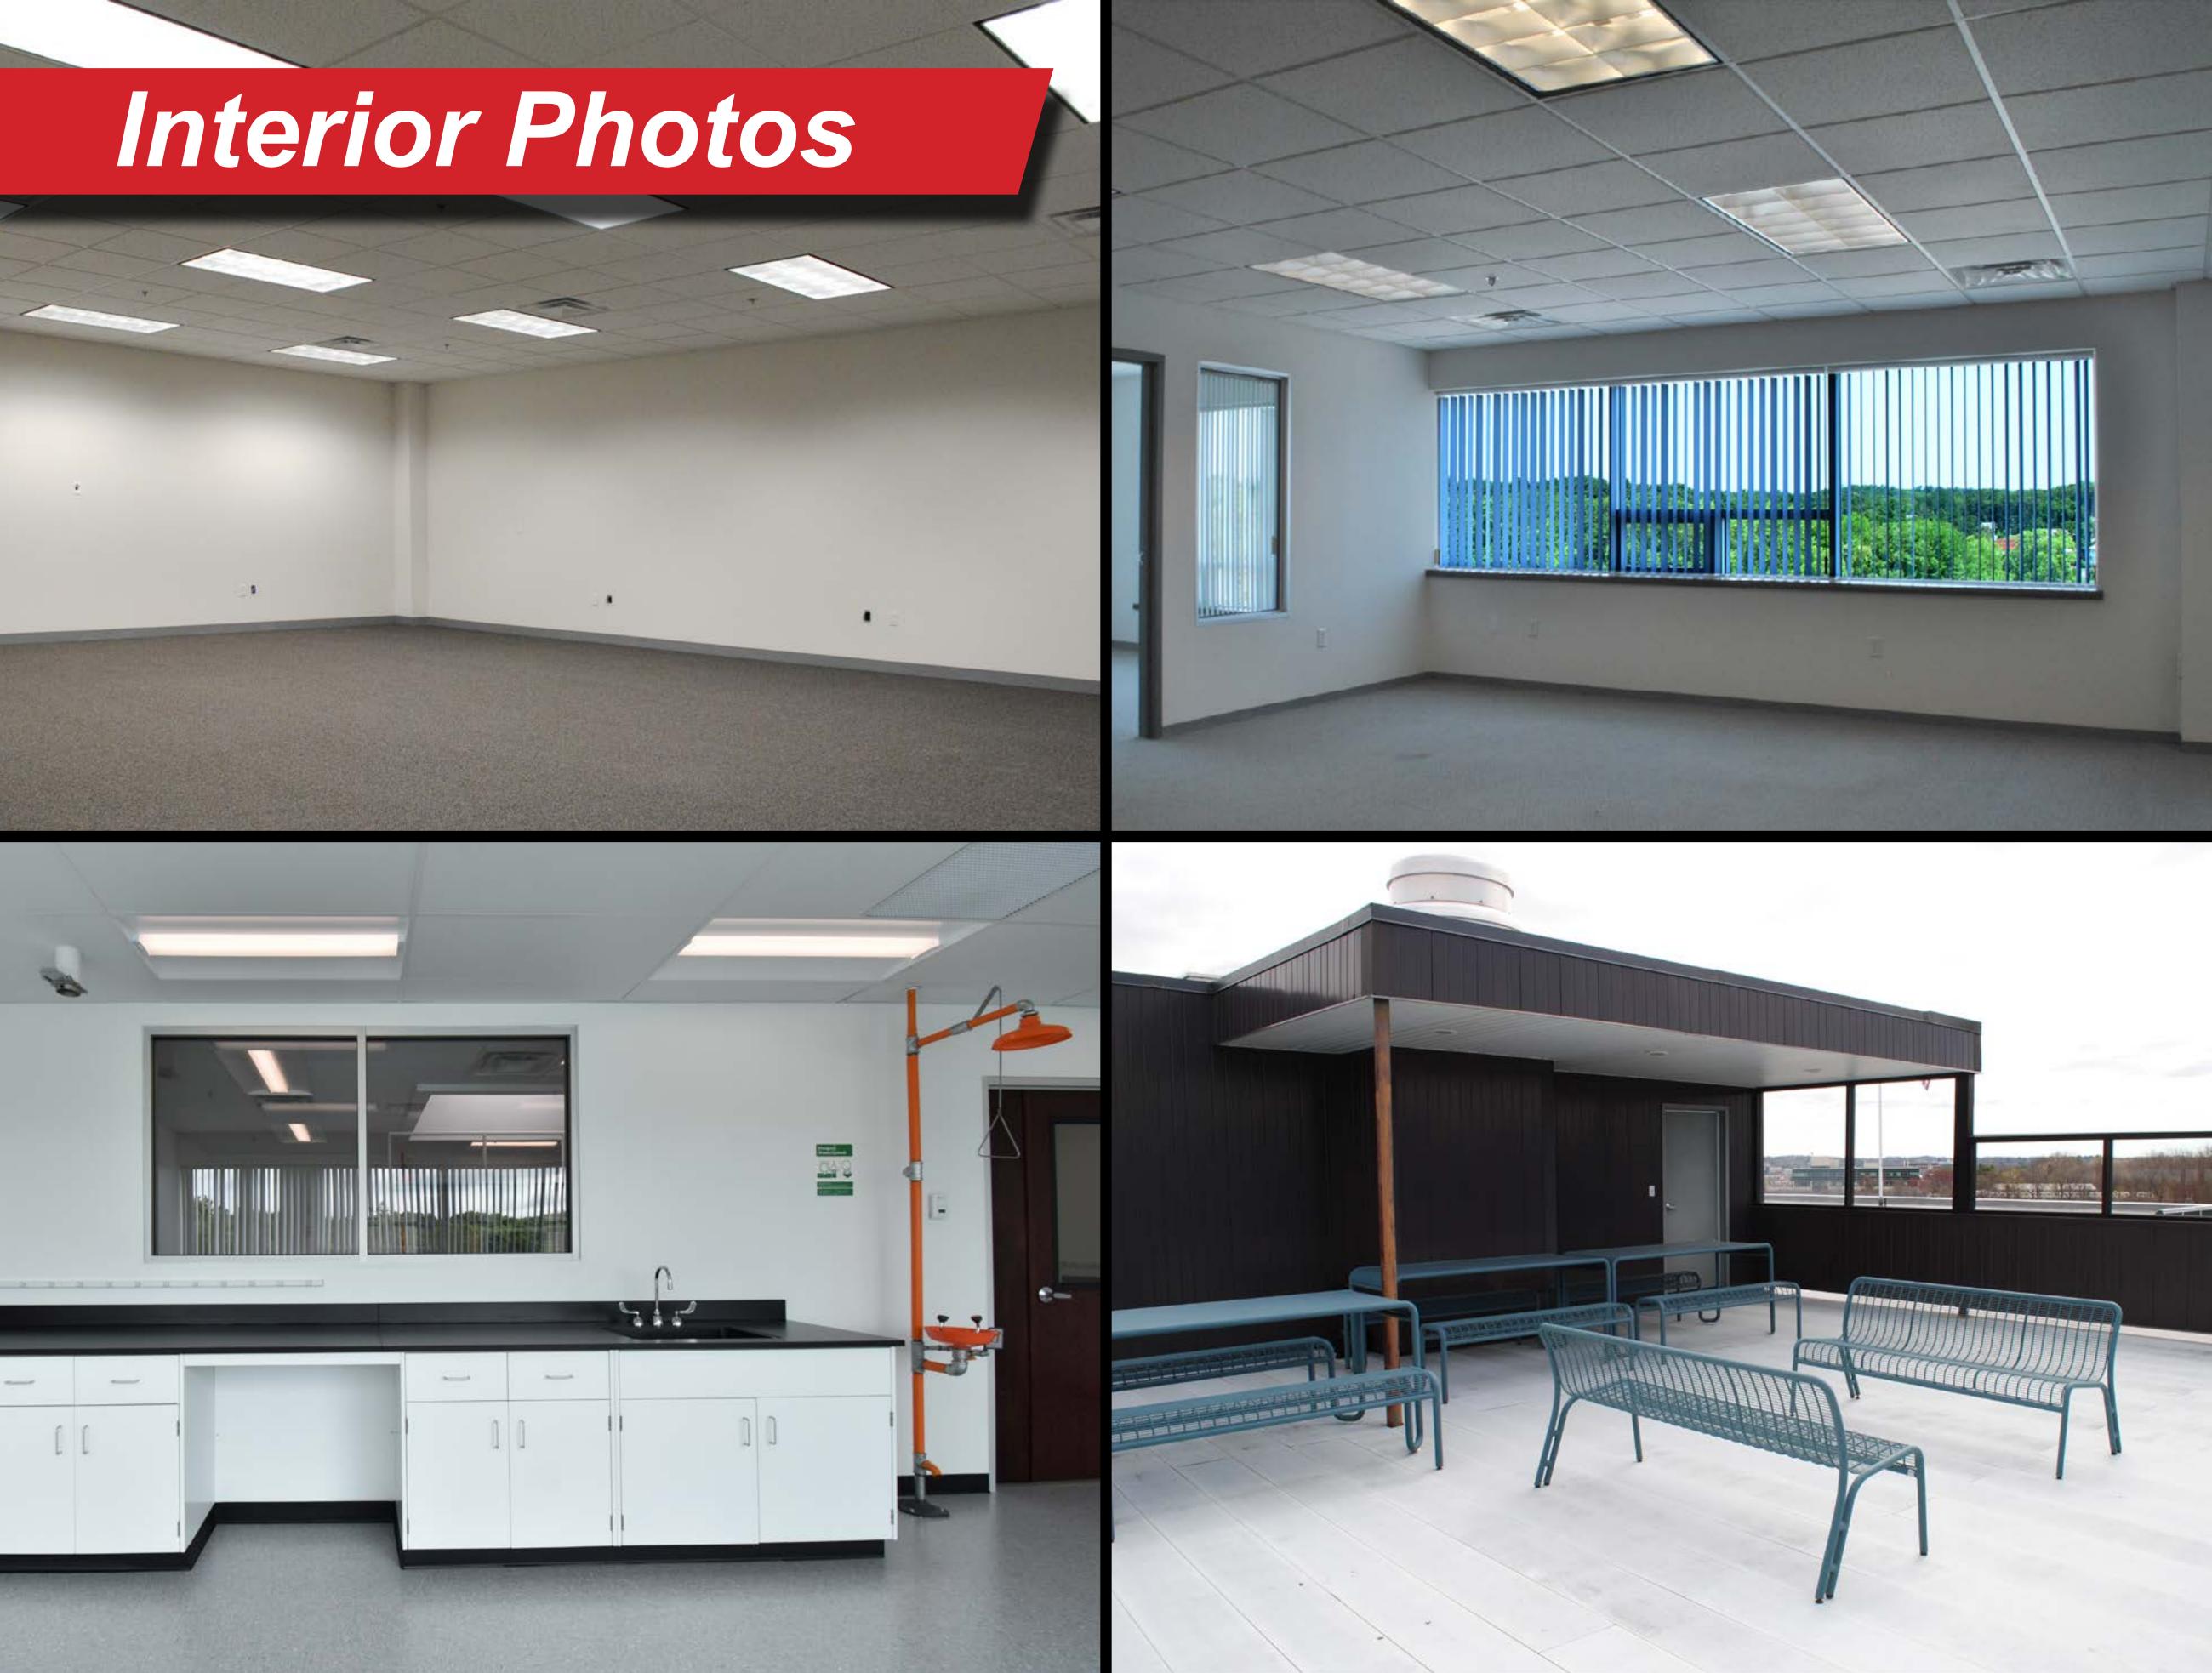

#### Gill Street

A recently upgraded office and R&D park less than a mile from the intersection of I-93 and I-95/Route 128 and minutes from the Anderson Regional Transportation Center (MBTA), Gill Street is a compelling option for employers seeking a central location, high quality, great value, and Cummings Properties' extensive in-house capabilities. The campus offers first-class office building, ample free parking, and numerous amenities within minutes of the building.