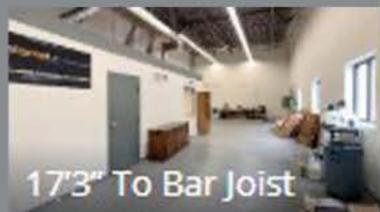

### **New Boston Street**

Located at the highly-visible intersection of I-93 and I-95, our five-building cluster at New Boston Street, Woburn – as well as the adjacent structure on Roessler Road – offers free parking, easy access to public transportation, and many nearby amenities, including hotels, restaurants, and shopping at Woburn Mall and Commerce Way retail stores. Most units vary between 1,000-5,000 square feet in size, with several providing integral second floor small office space.

### New Boston Street, Woburn