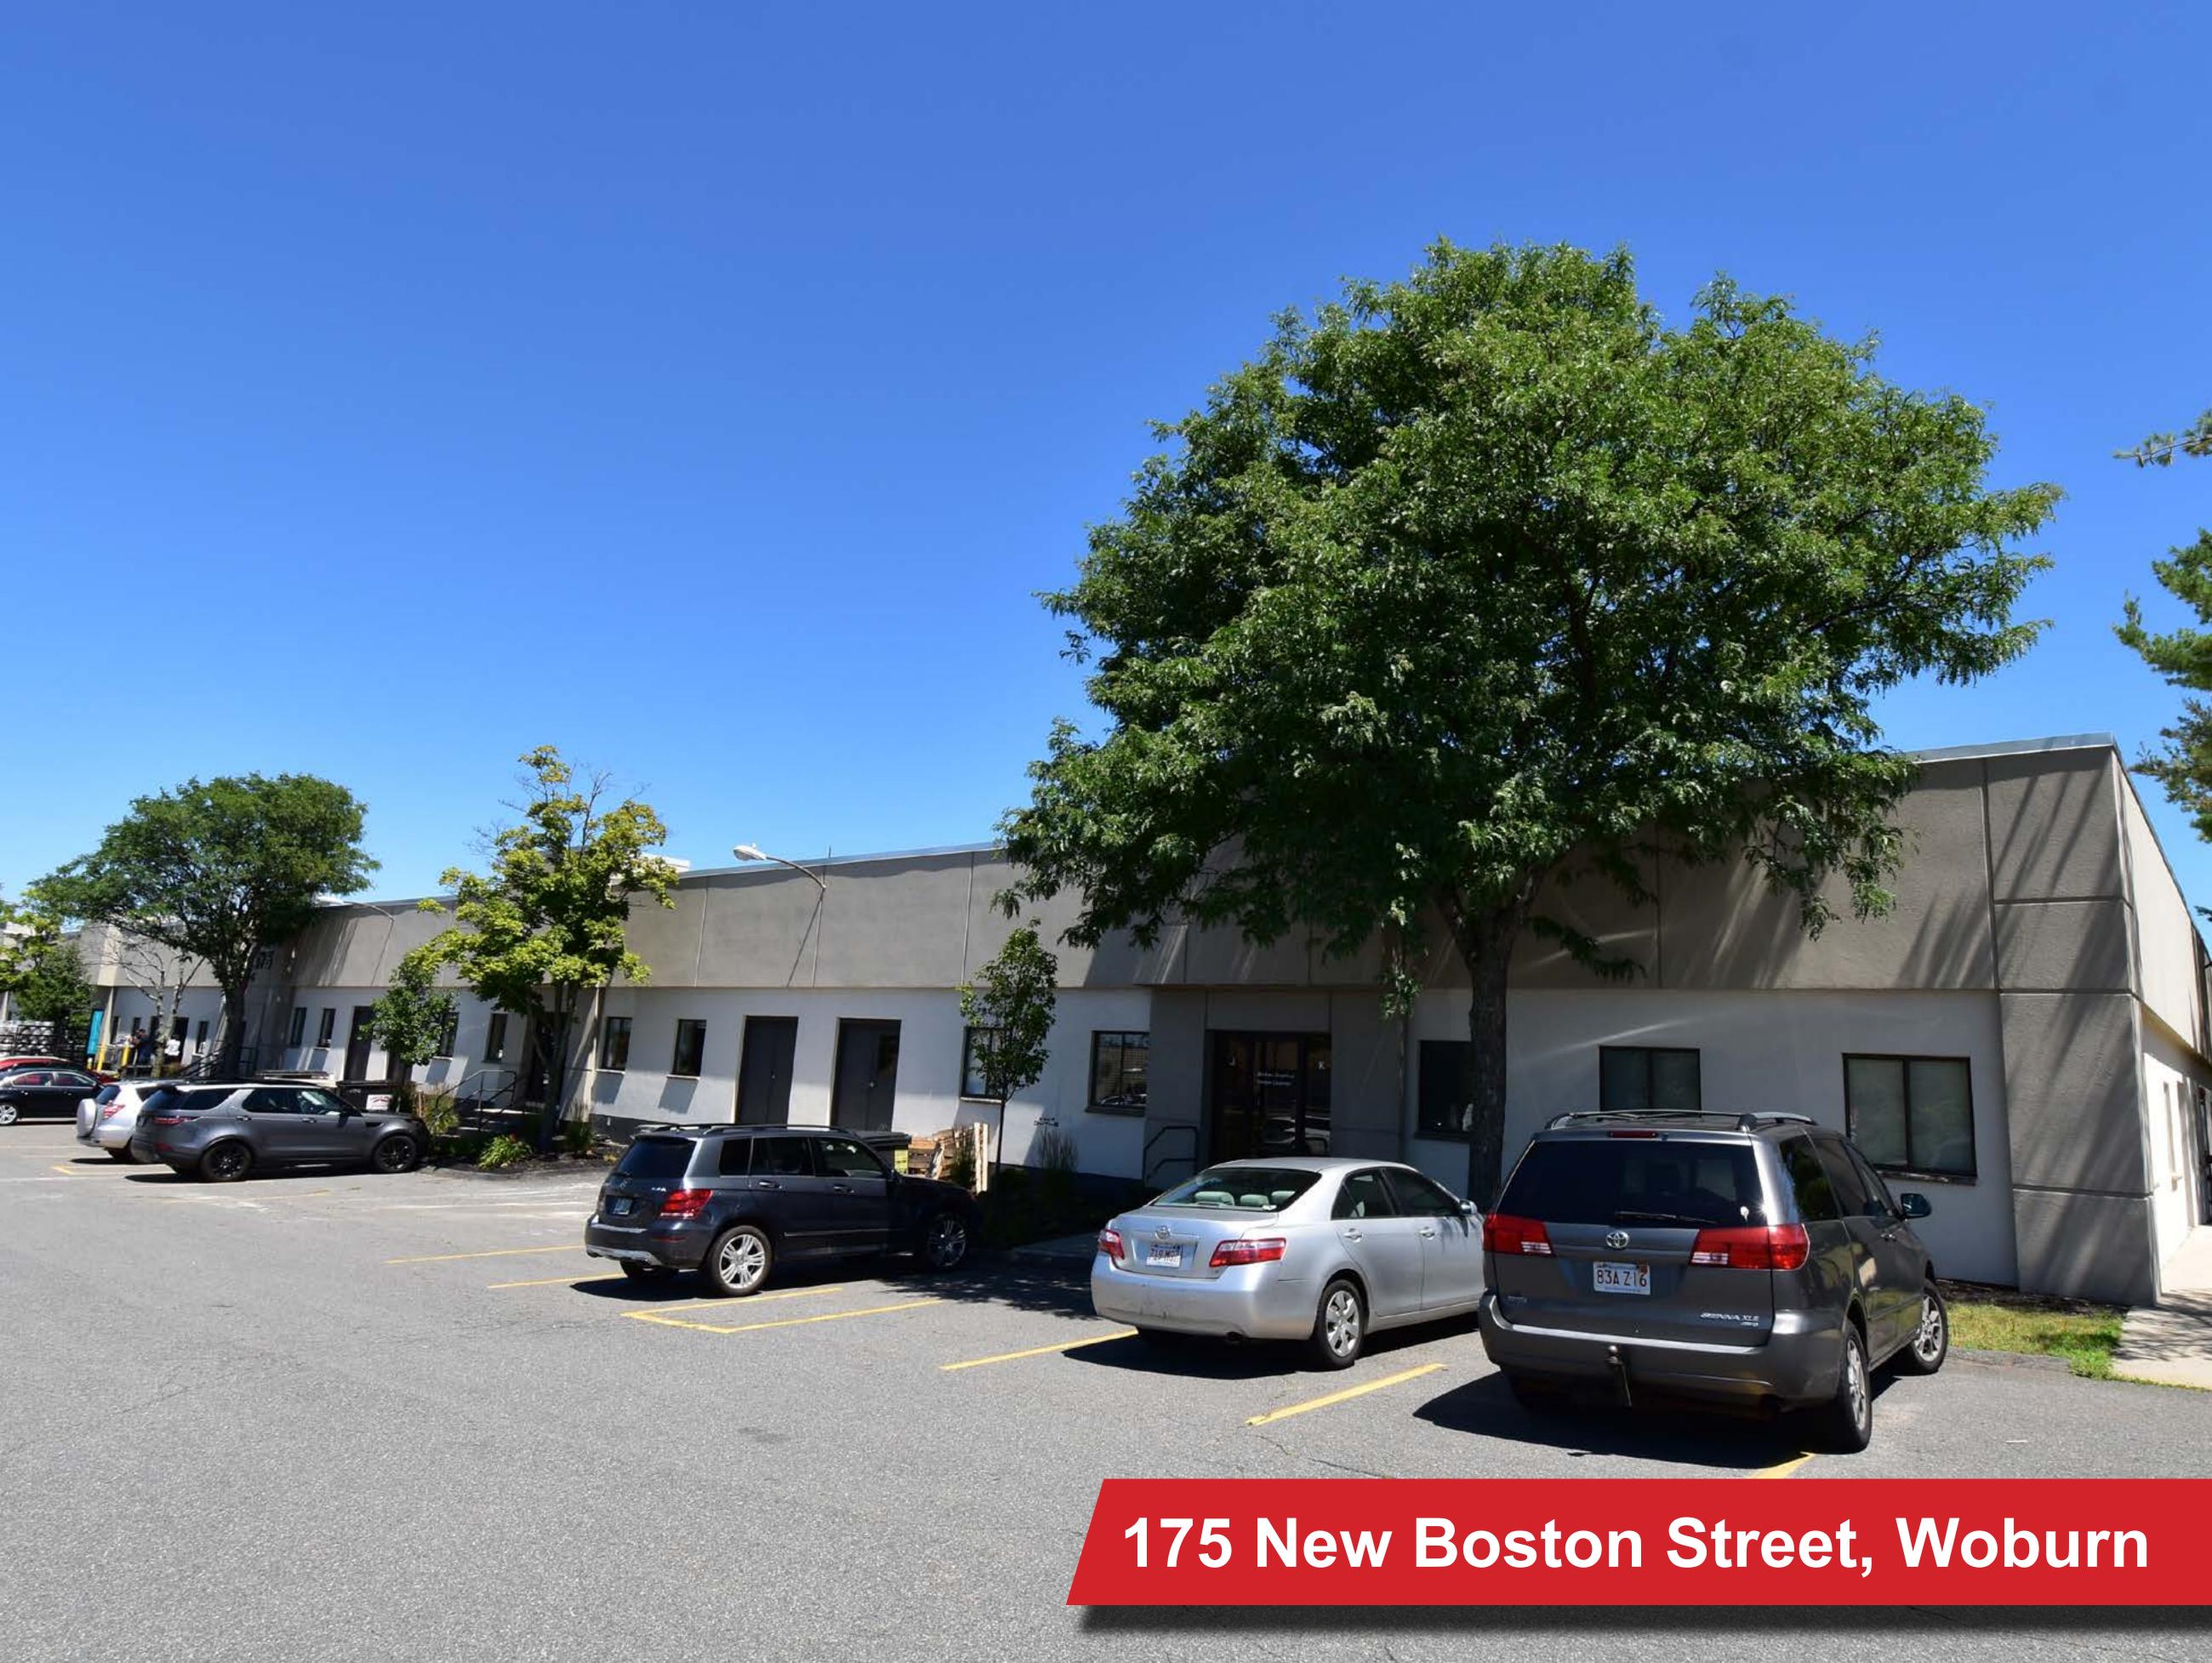

### **New Boston Street**

Located at the highly-visible intersection of I-93 and I-95, our five-building cluster at New Boston Street, Woburn – as well as the adjacent structure on Roessler Road – offers free parking, easy access to public transportation, and many nearby amenities, including hotels, restaurants, and shopping at Woburn Mall and Commerce Way retail stores. Most units vary between 1,000-5,000 square feet in size, with several providing integral second floor small office space.

### New Boston Street, Woburn