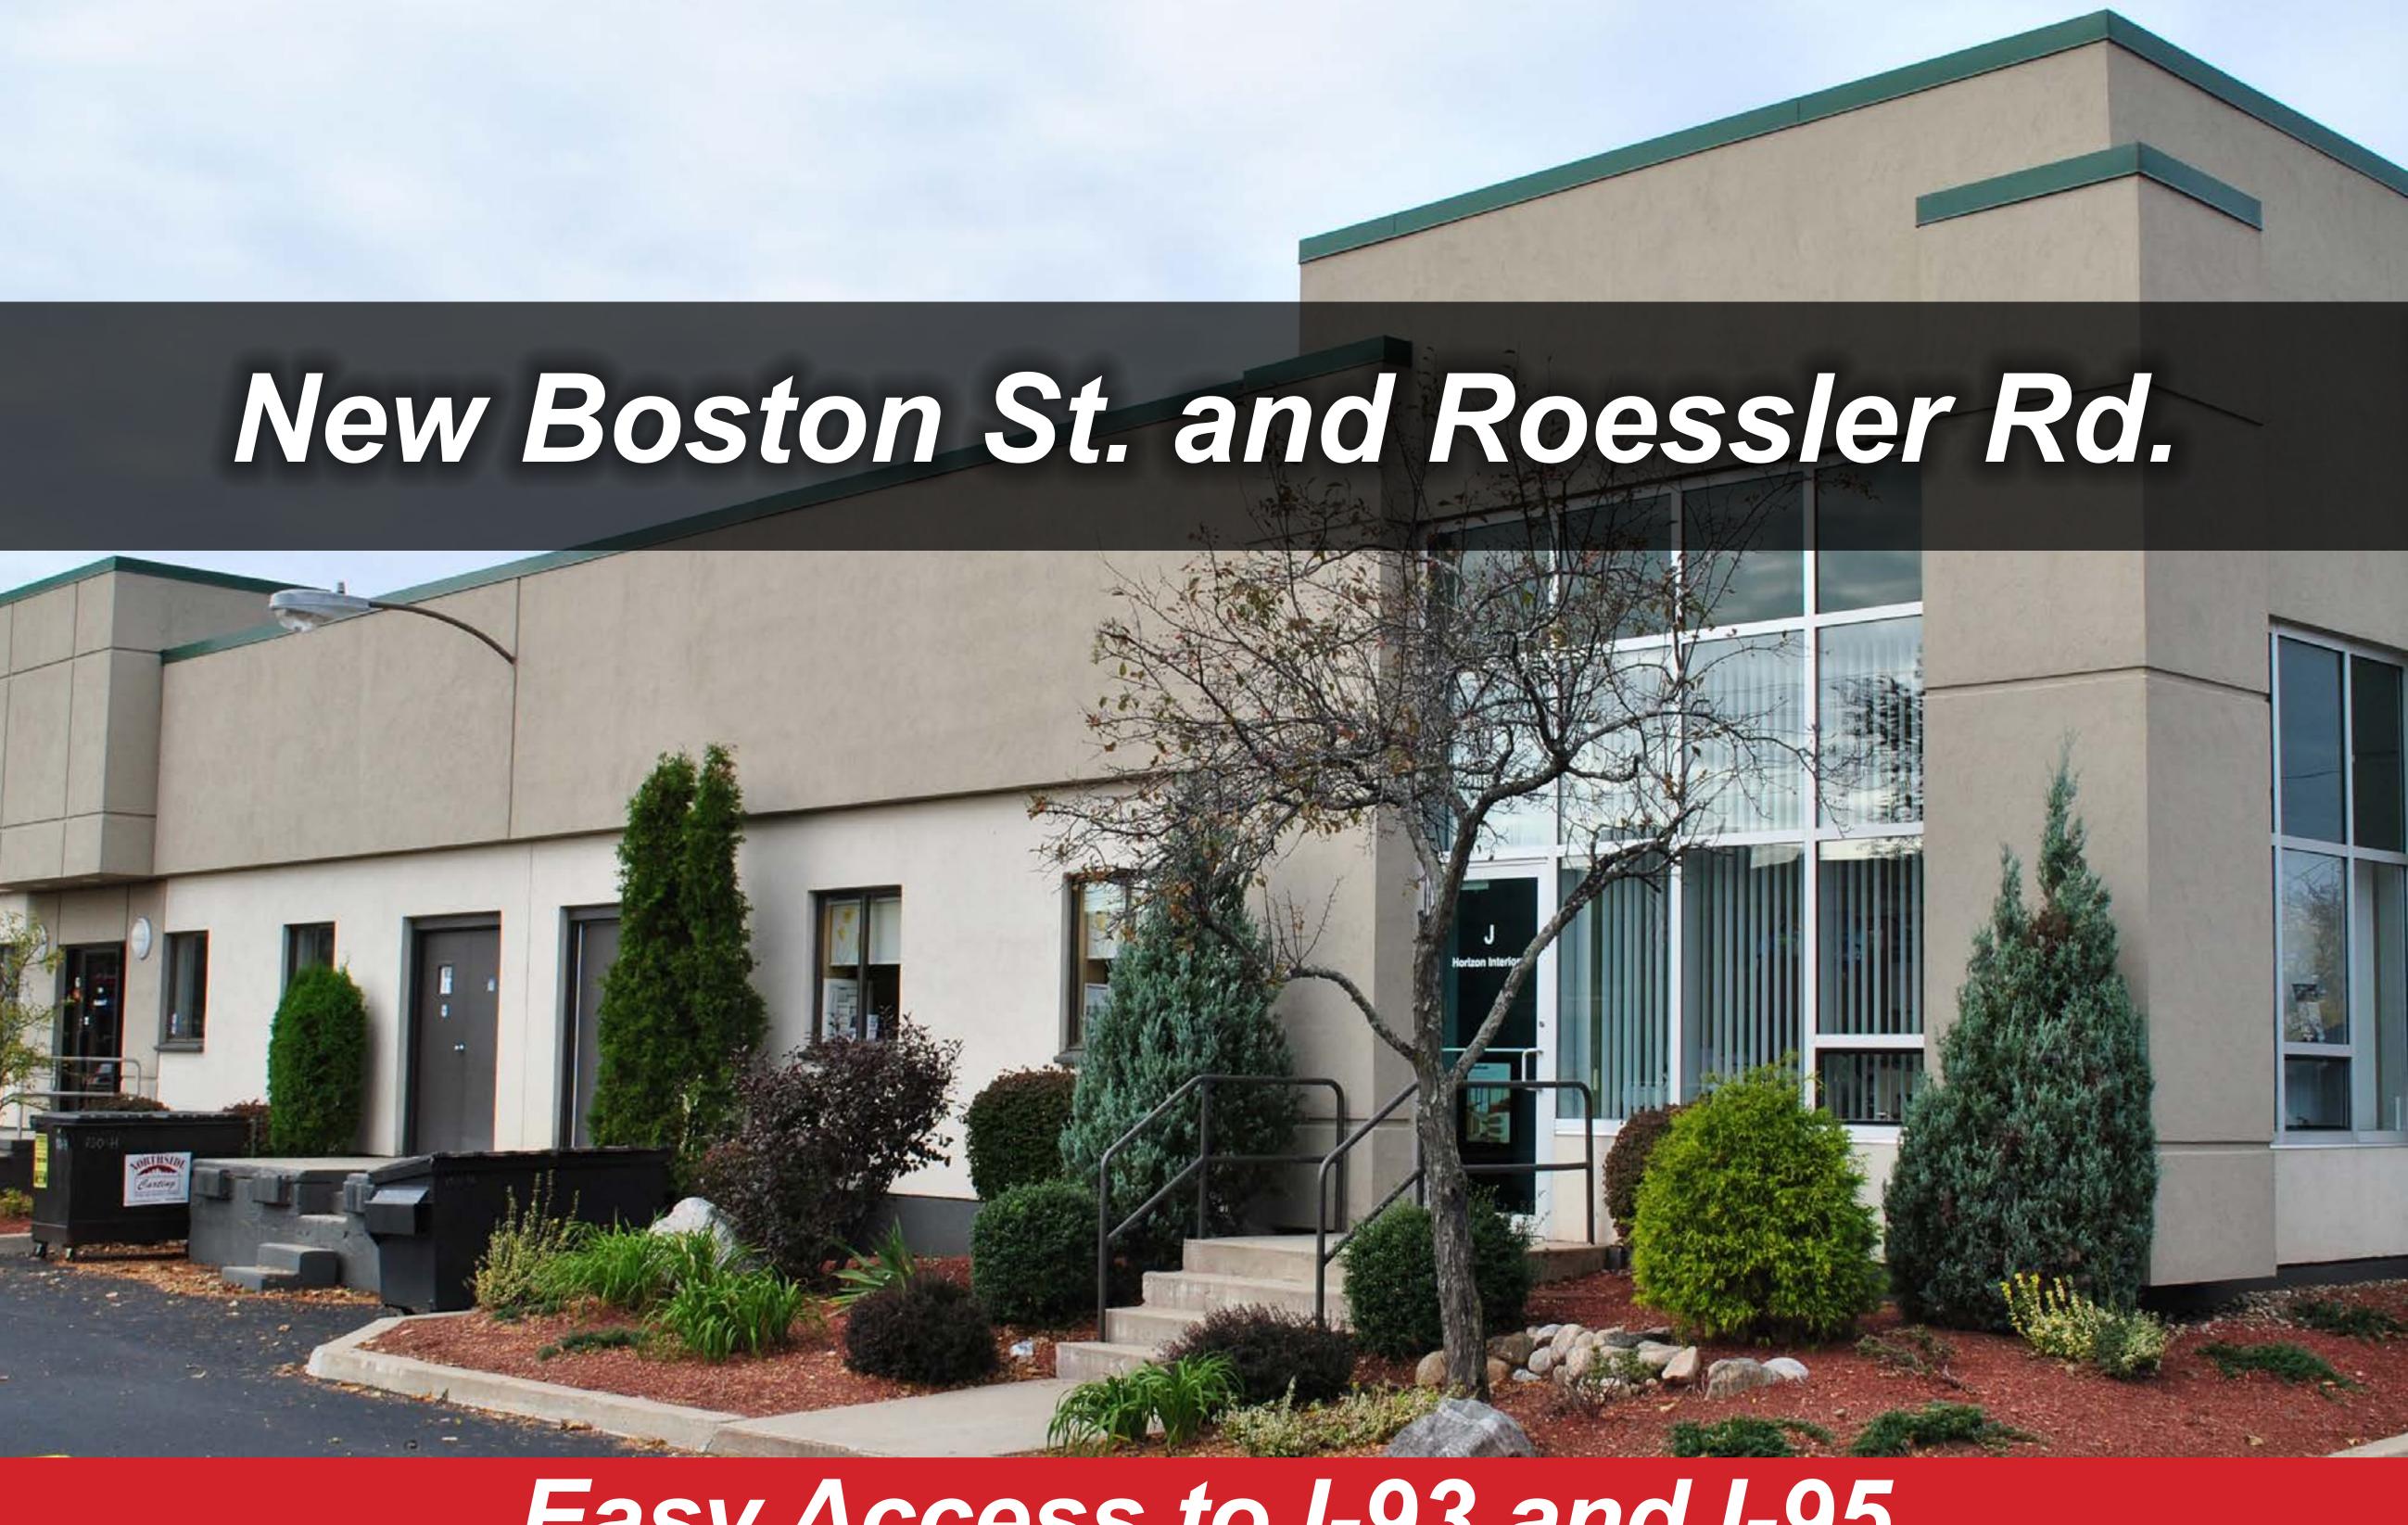

### **New Boston Street**

Located at the highly-visible intersection of I-93 and I-95, our five-building cluster at New Boston Street, Woburn – as well as the adjacent structure on Roessler Road – offers free parking, easy access to public transportation, and many nearby amenities, including hotels, restaurants, and shopping at Woburn Mall and Commerce Way retail stores. Most units vary between 1,000-5,000 square feet in size, with several providing integral second floor small office space.

### New Boston St.

### New Boston Street, Woburn