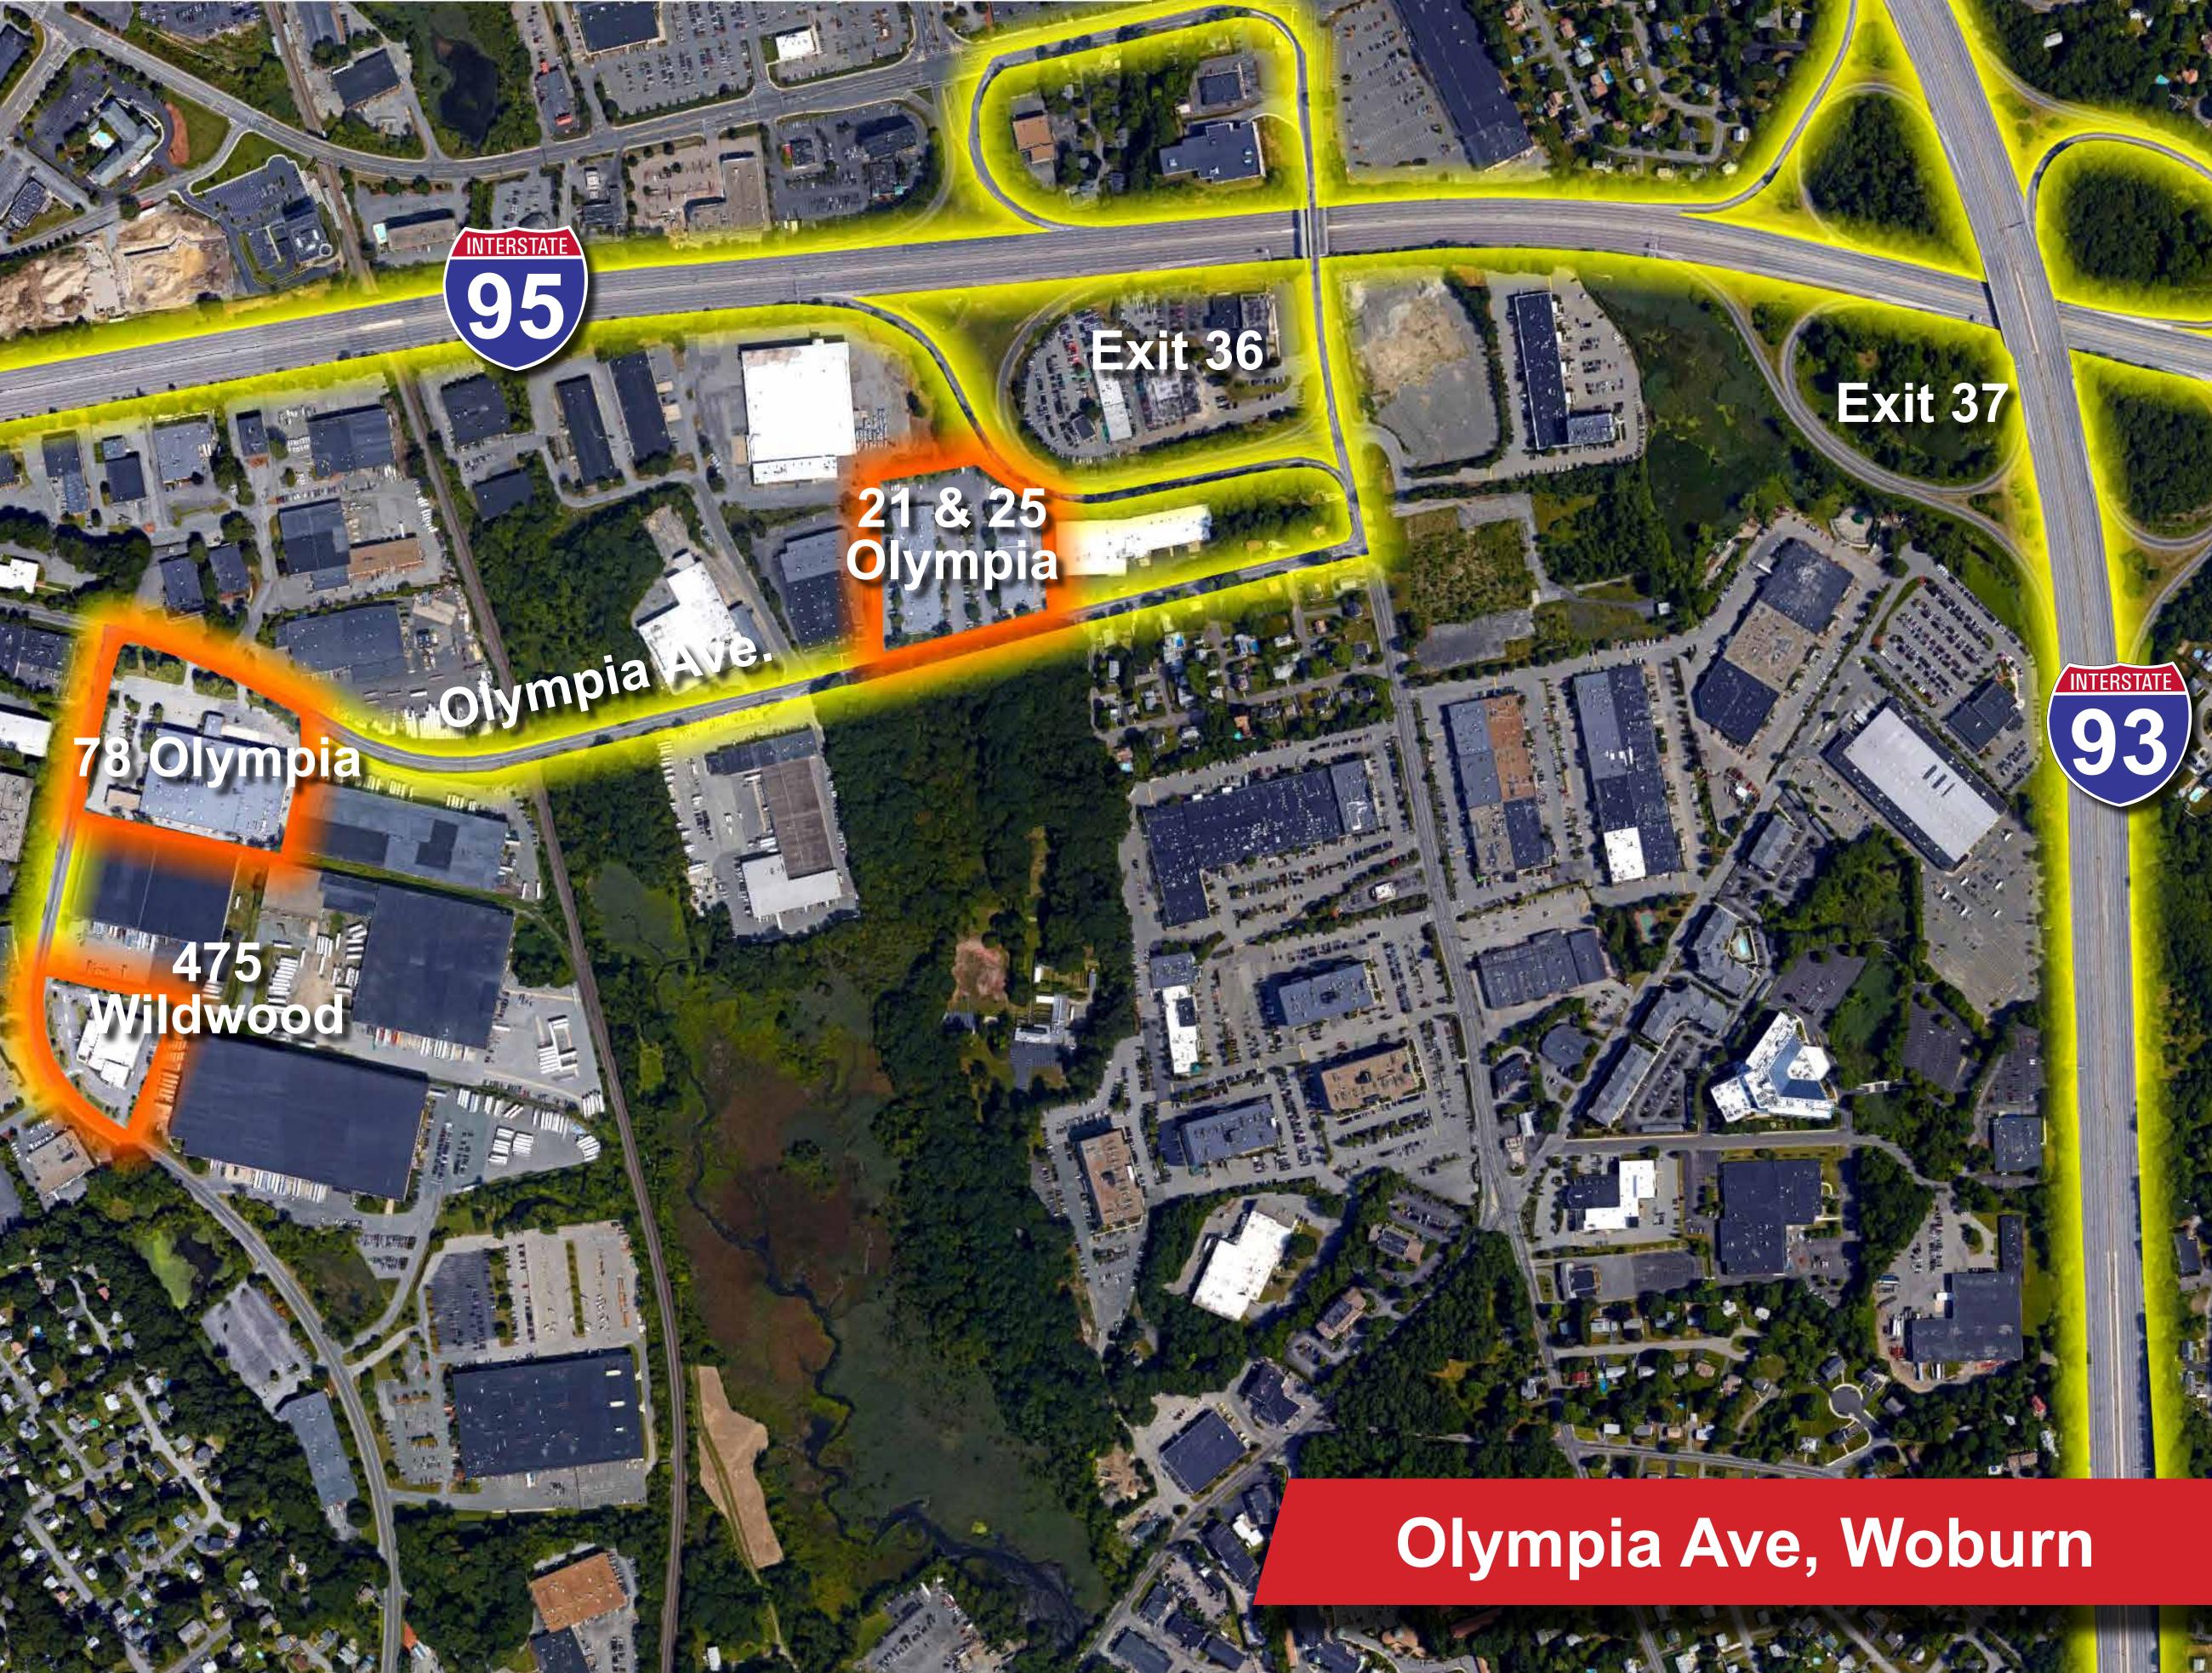

#### Olympia Ave

At the intersection of I-93 and I-95 (Route 128) in Woburn, Olympia Avenue is a compelling option for employers seeking quality office and laboratory space in a central location at a great value. A variety of local amenities – including hotels, restaurants, recreational activities, and professional services – are just minutes away.