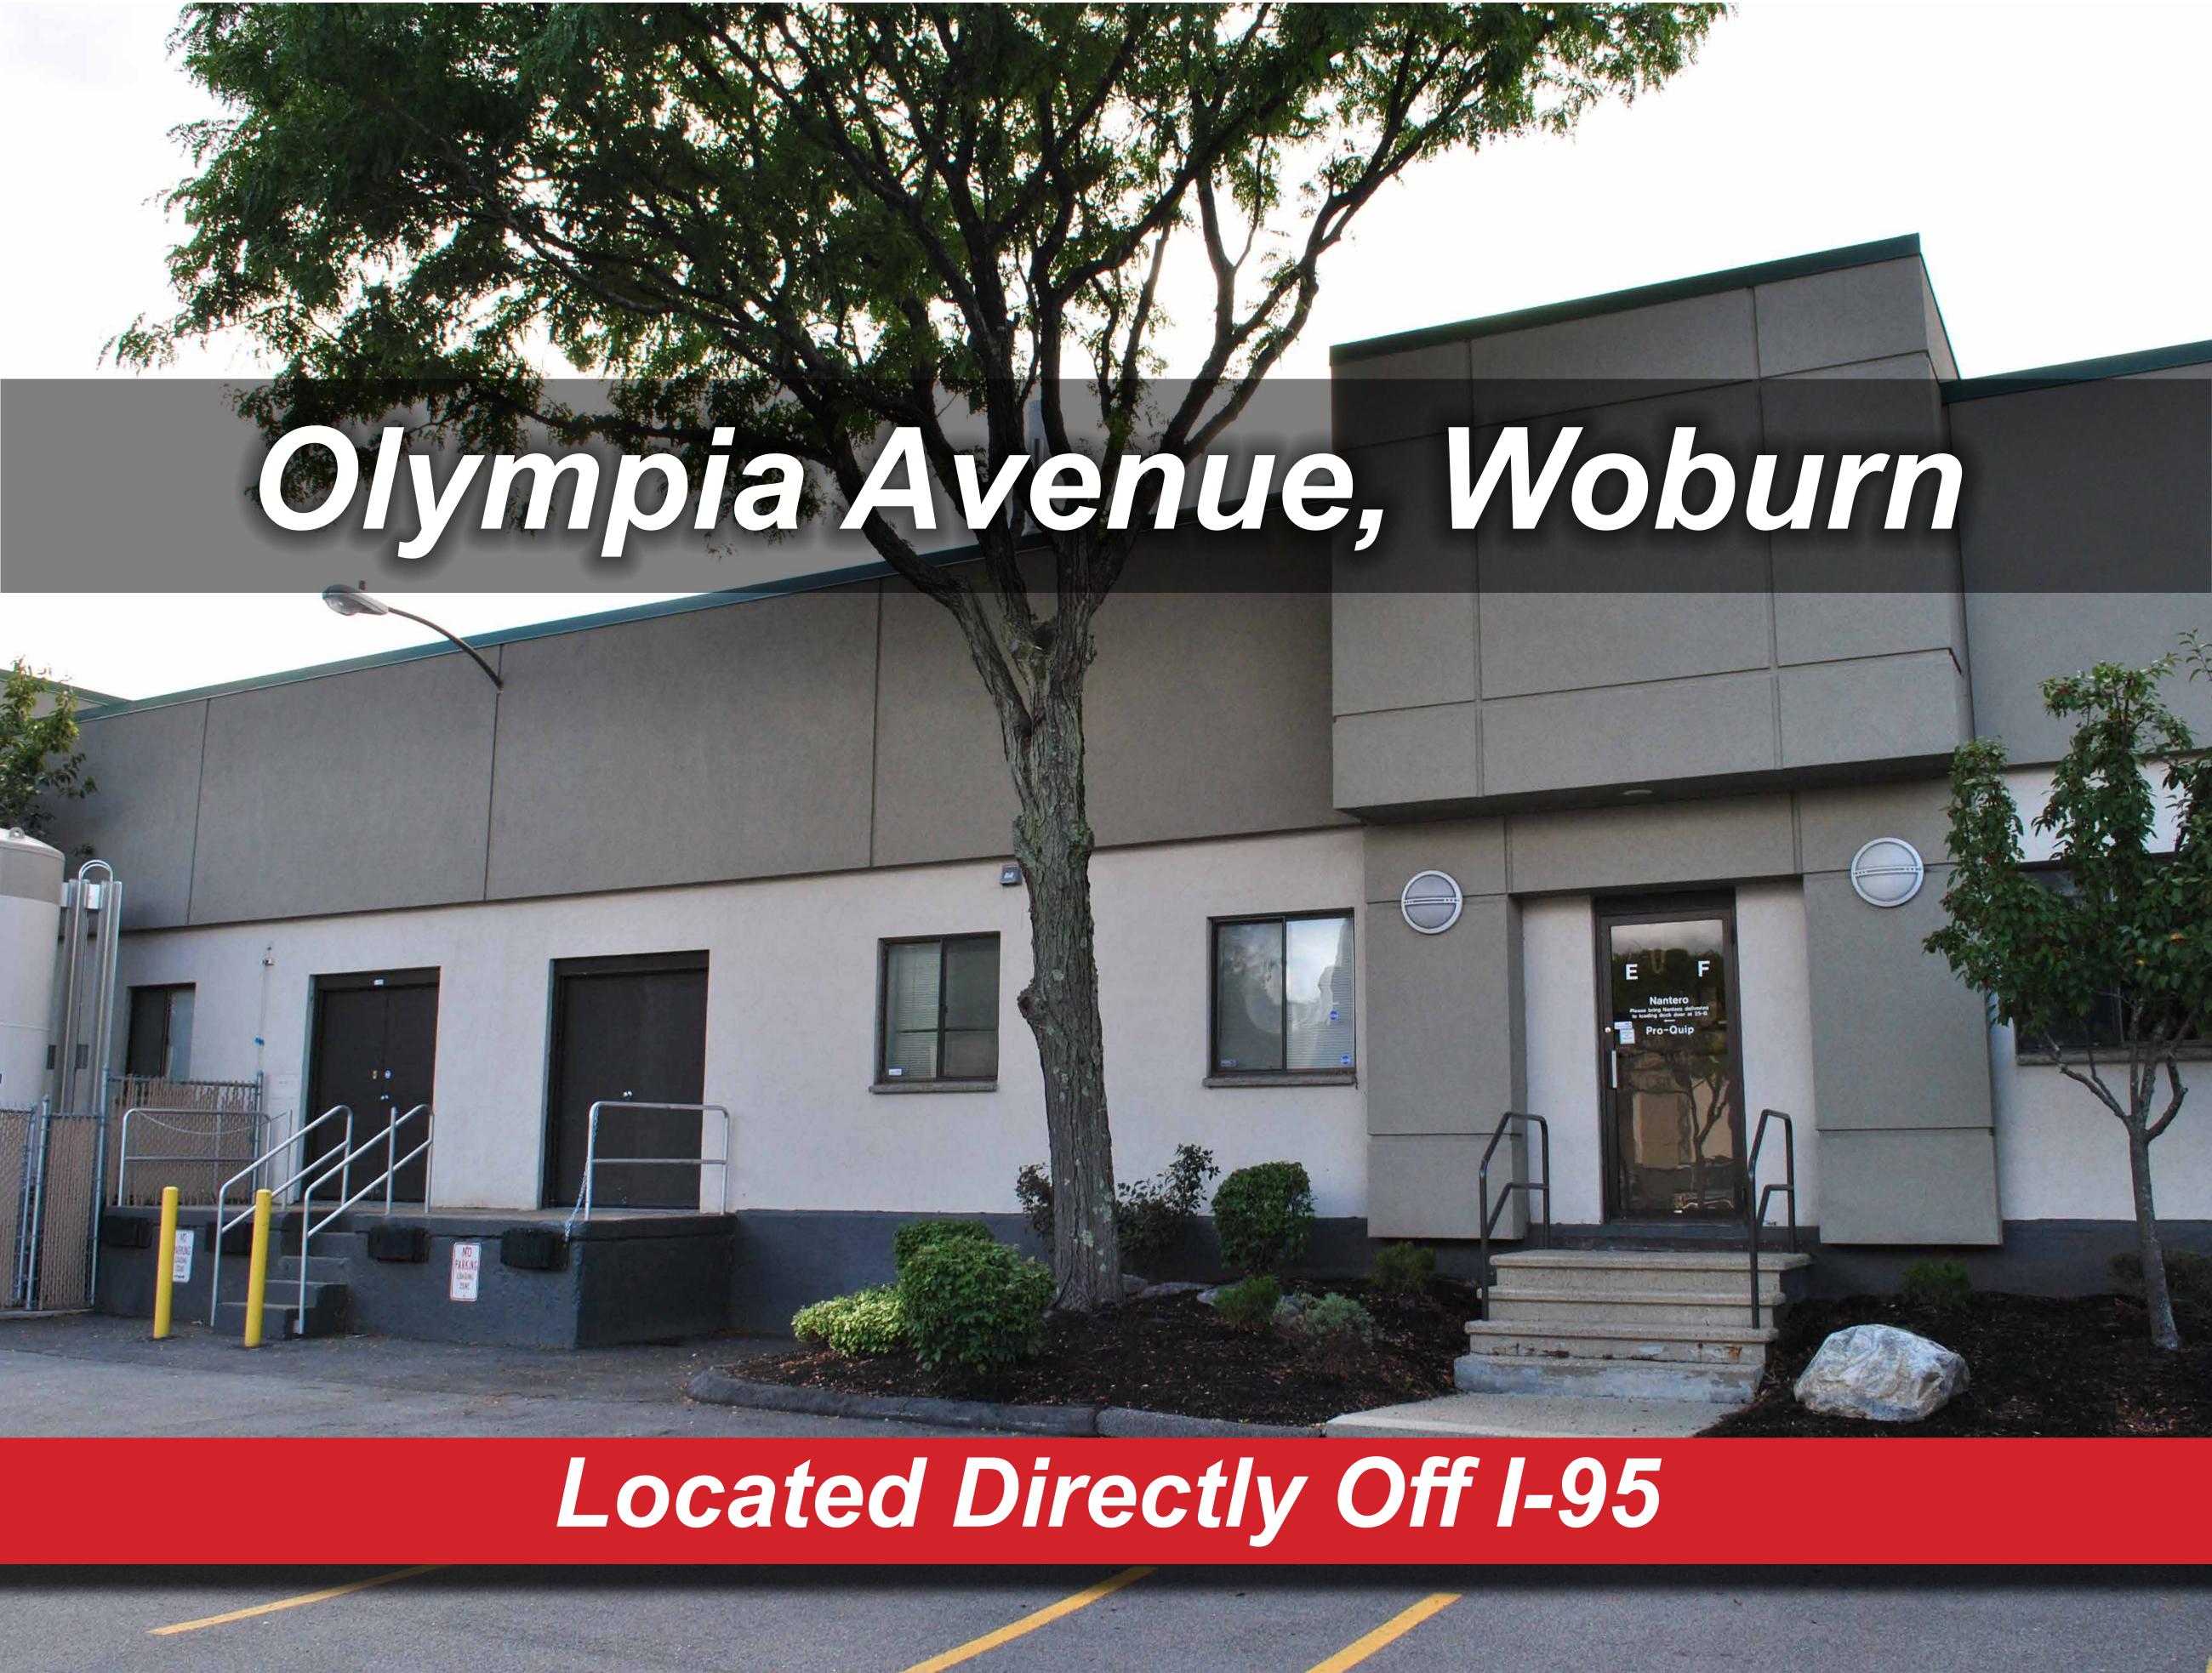

#### Olympia Ave

At the intersection of I-93 and I-95 (Route 128) in Woburn, Olympia Avenue is a compelling option for employers seeking quality office and laboratory space in a central location at a great value. A variety of local amenities – including hotels, restaurants, recreational activities, and professional services – are just minutes away.