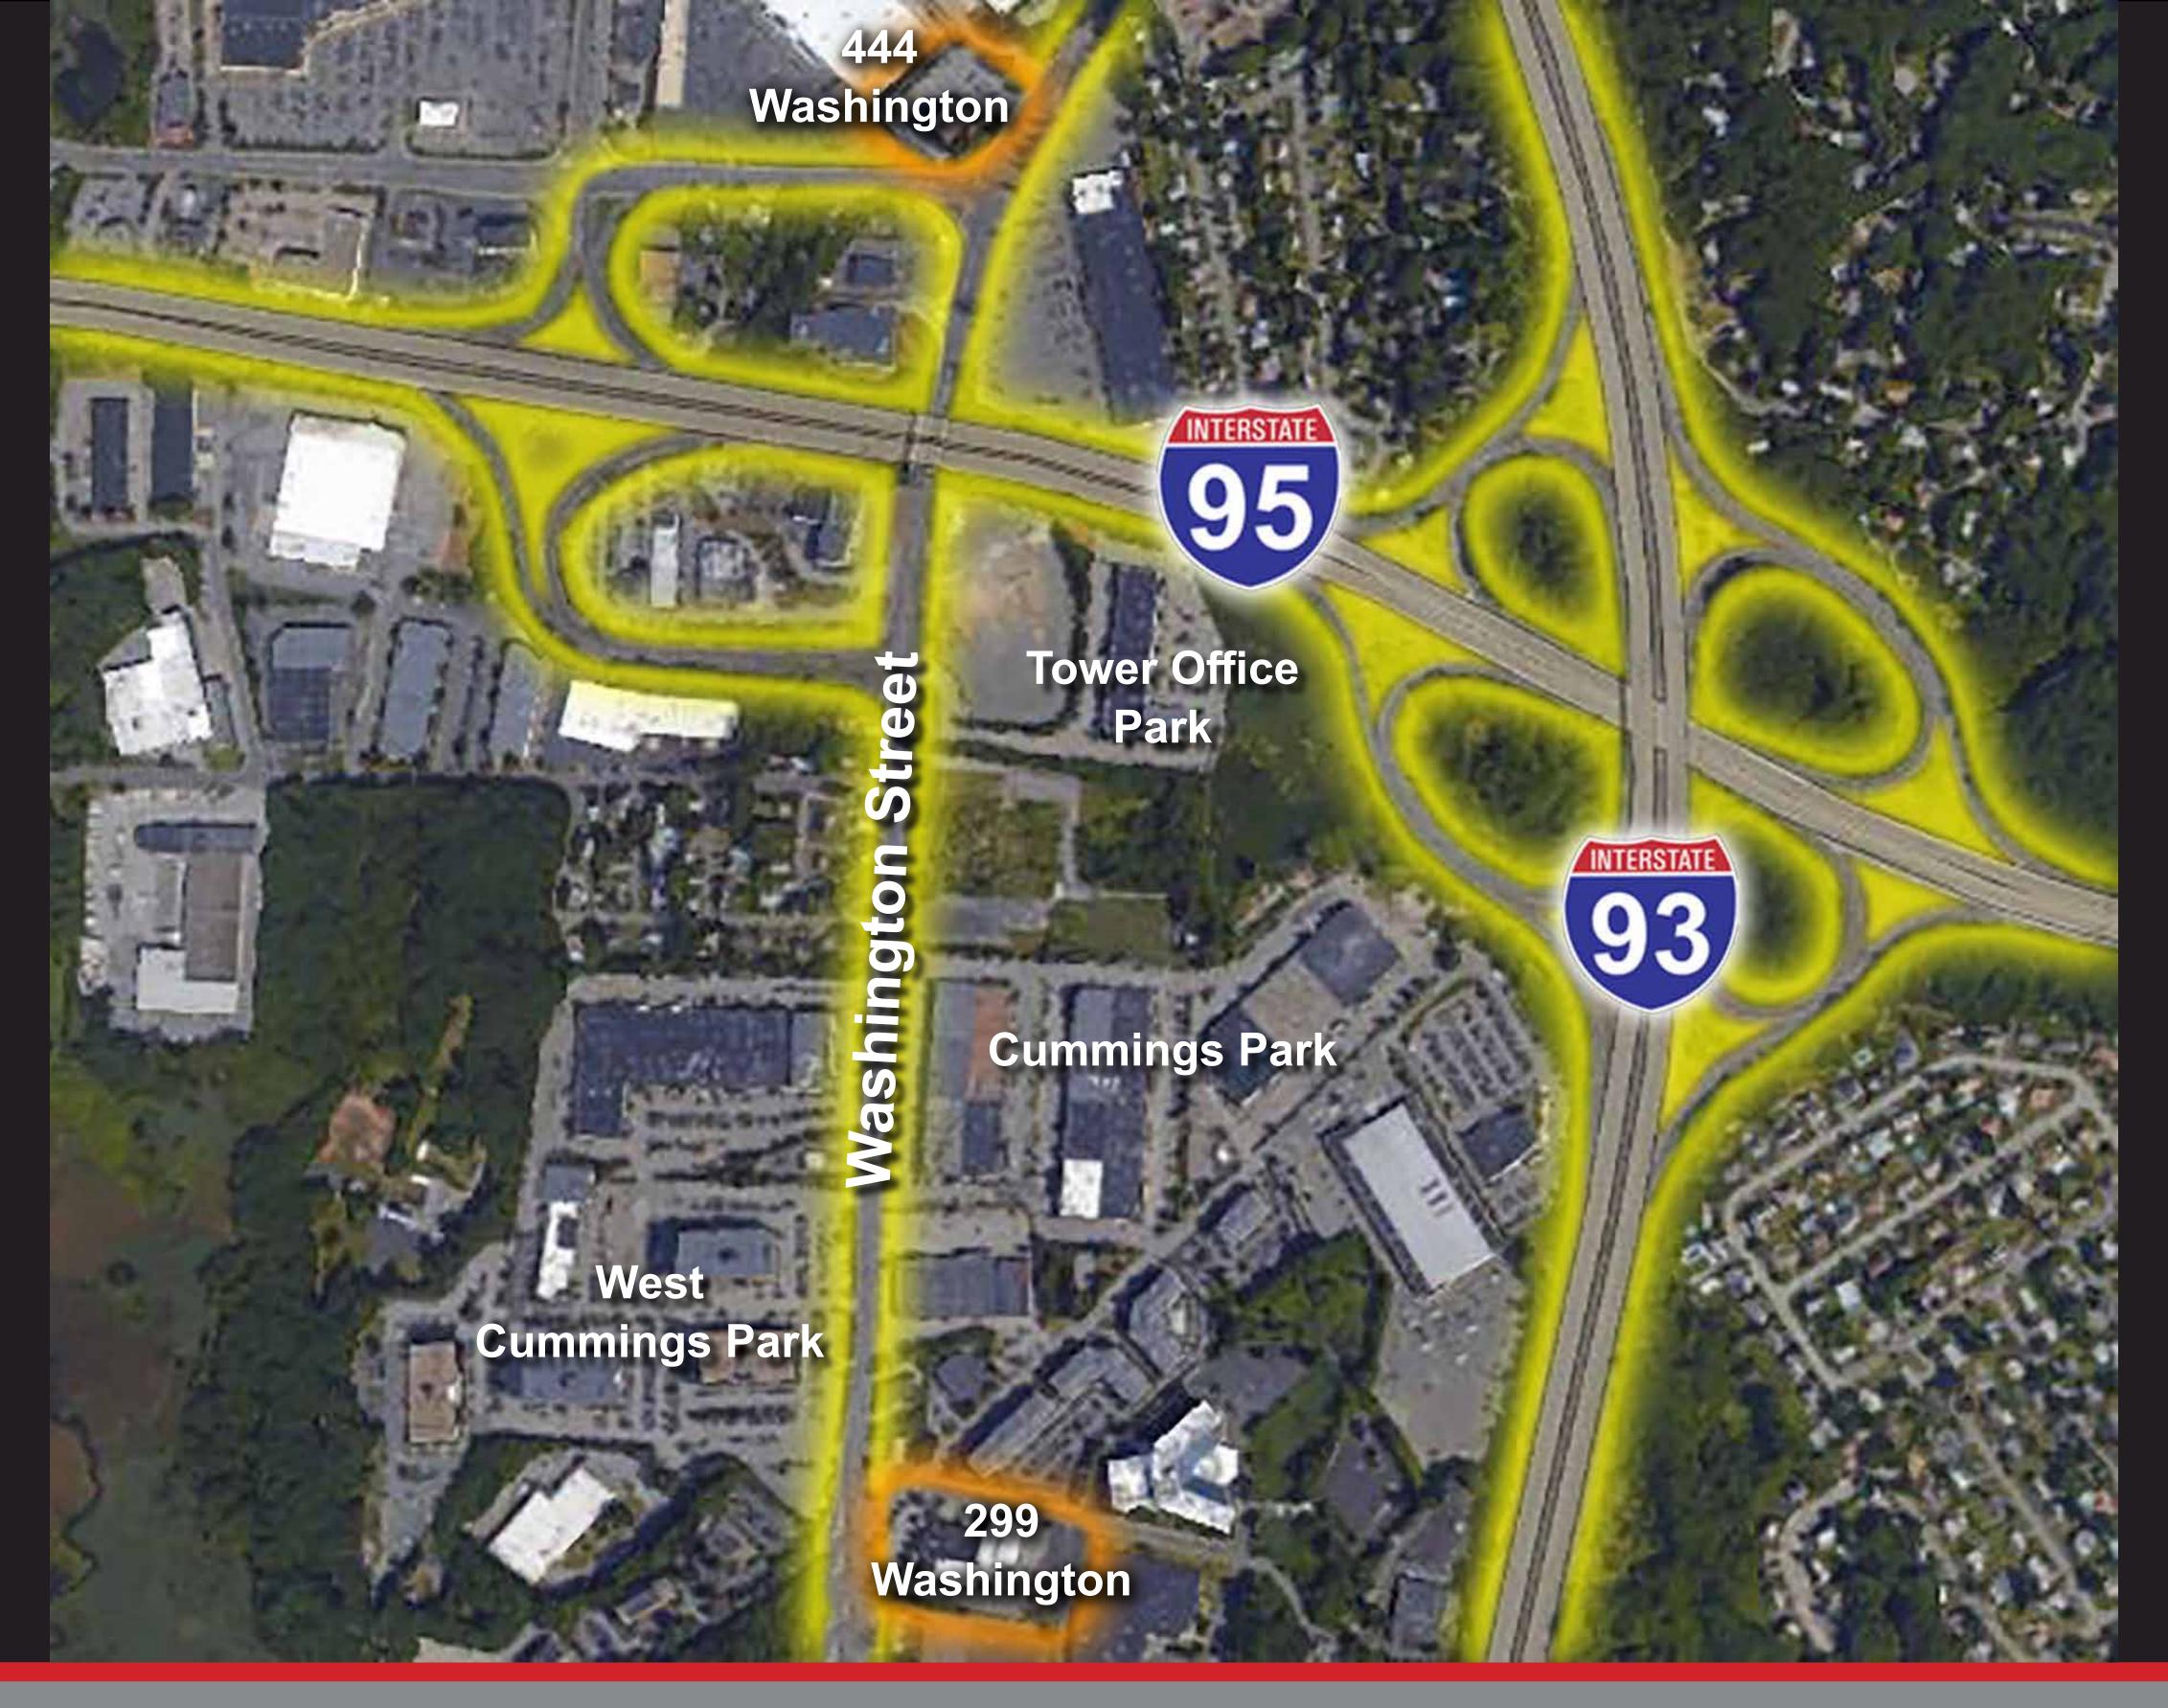

#### **Washington Street**

At the intersection of I-93 and I-95 (Route 128) in Woburn, Washington Street offers the ideal location for business success. Easy access, high visibility, nearby public transportation, and competitive rates make this one of the most desirable business addresses north of Boston. In addition, convenient nearby amenities at West Cummings Park within walking distance – such as a dry cleaner, daycare, convenience store, banking and dozens of physicians' offices – help simplify the workday routine.

### Nearby Amenities

**Bank of America** 

Tower Office Park, Woburn