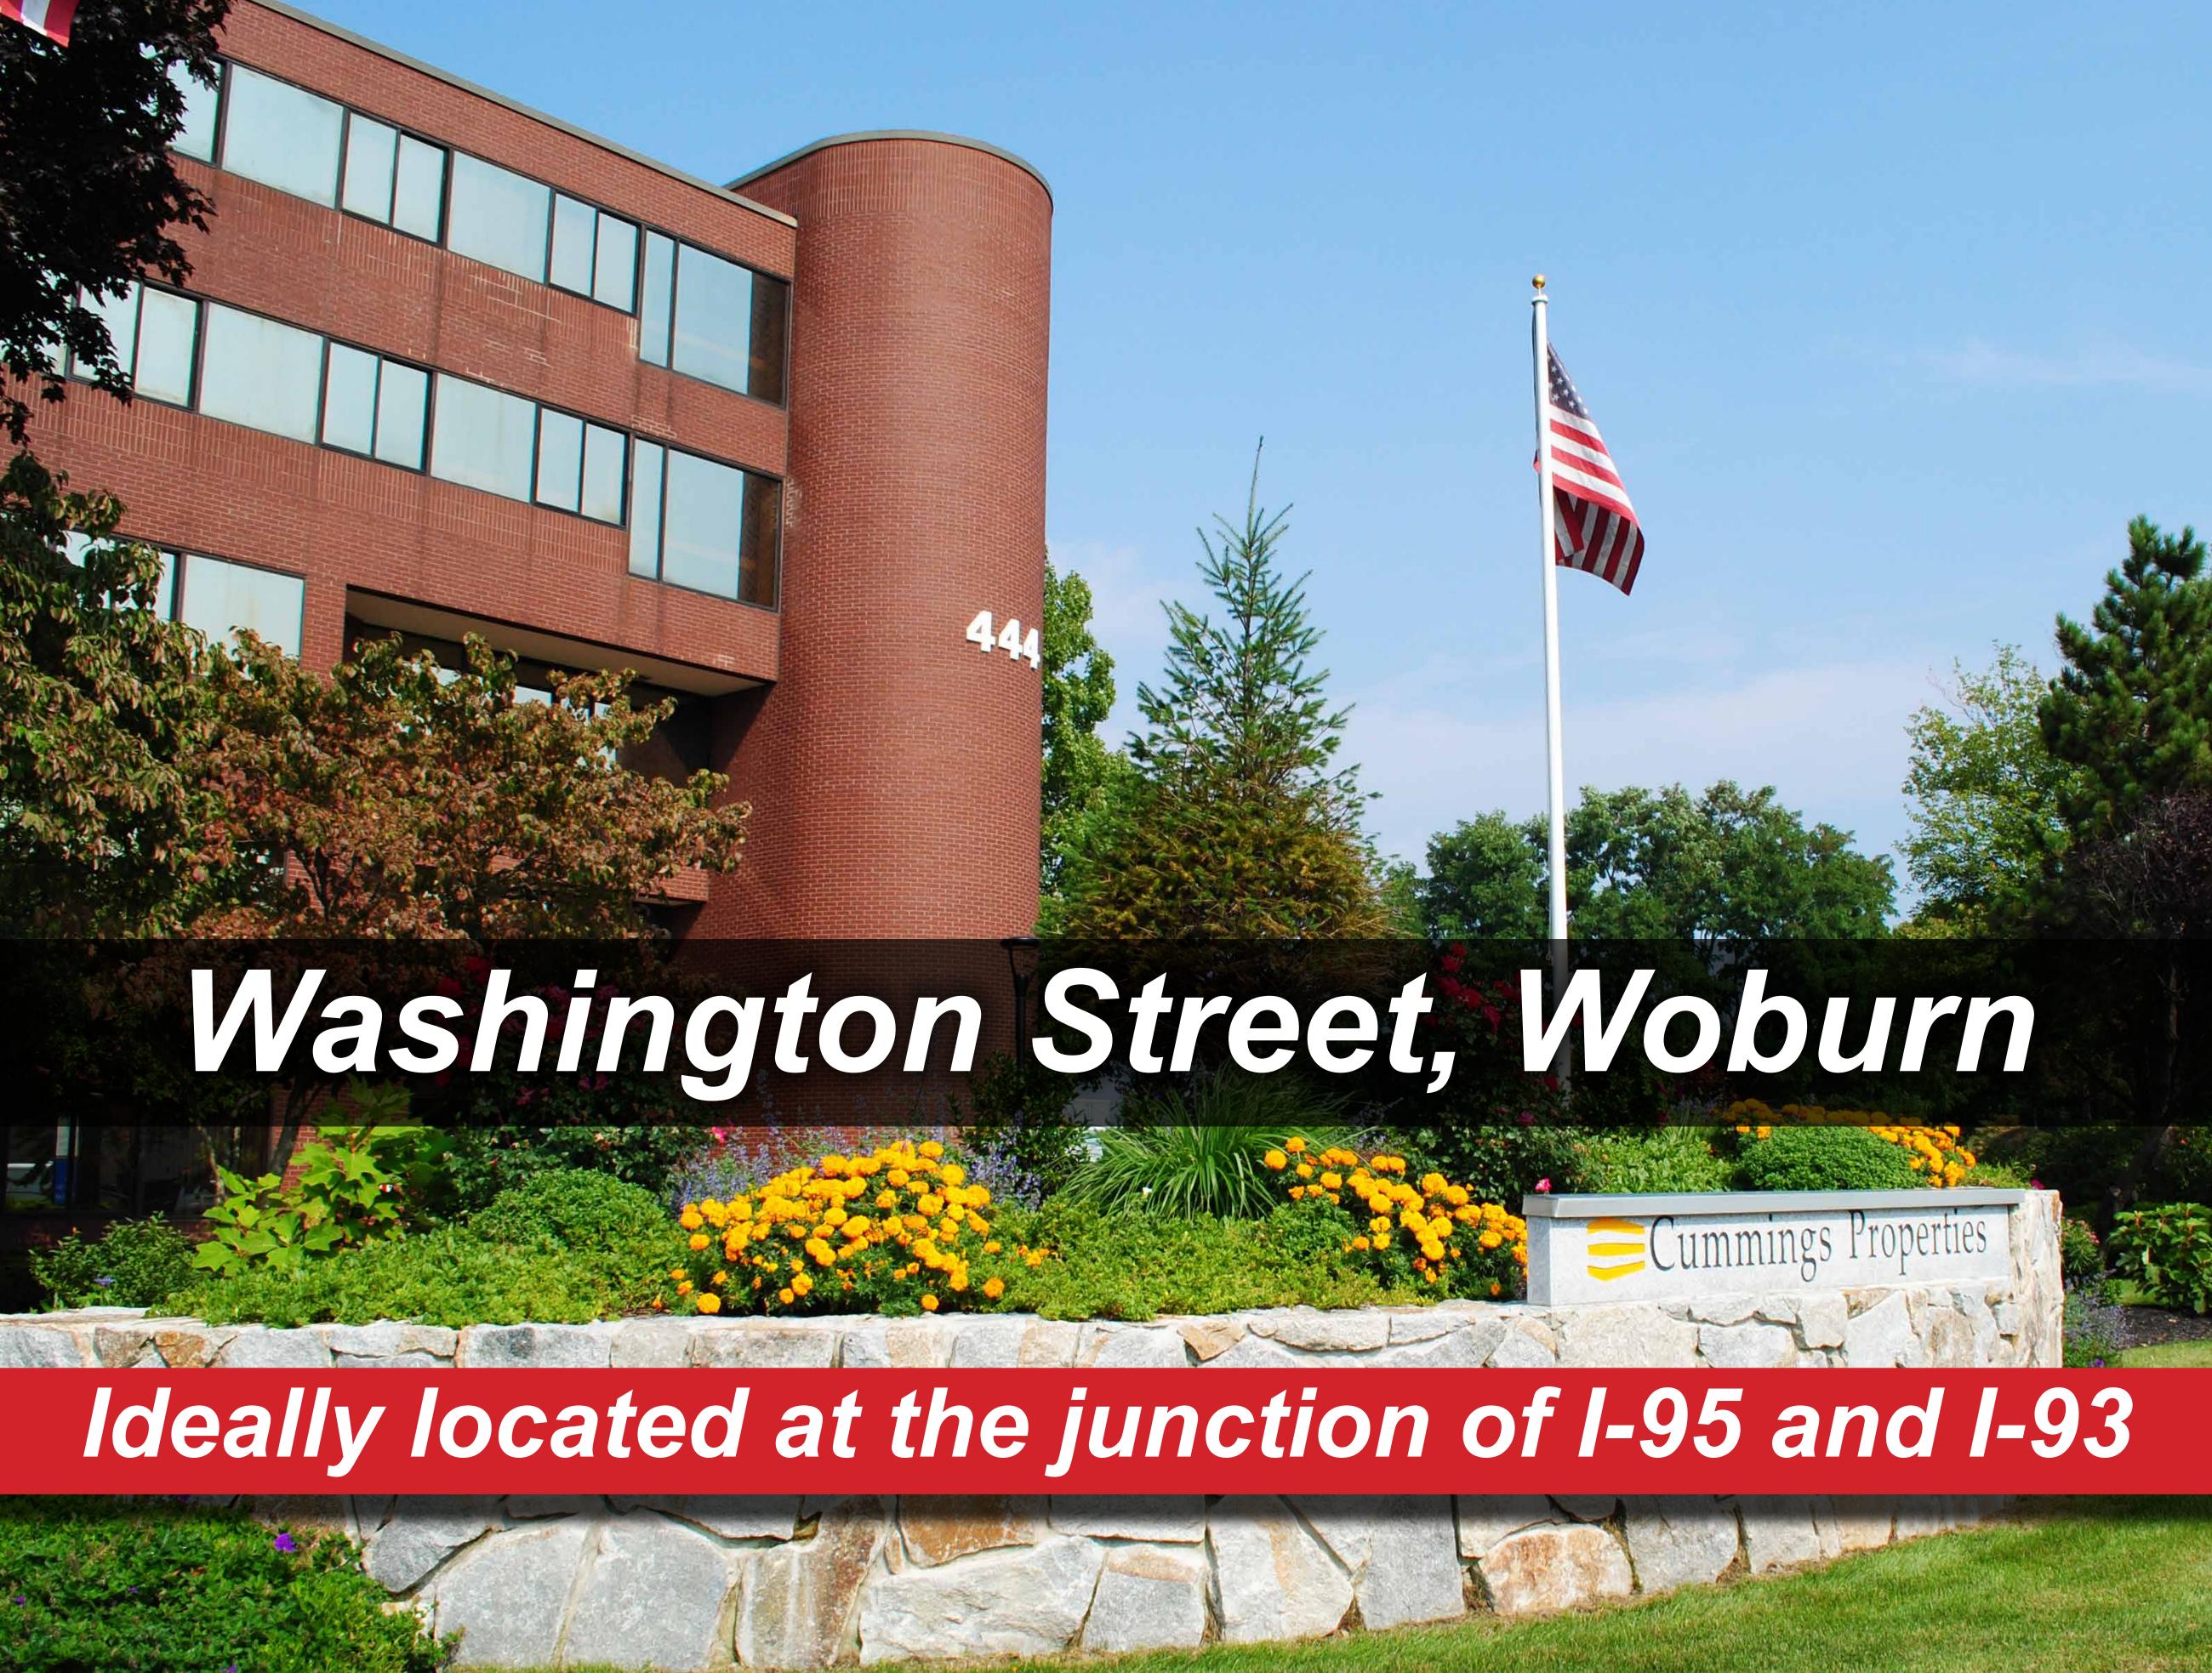

#### **Washington Street**

At the intersection of I-93 and I-95 (Route 128) in Woburn, Washington Street offers the ideal location for business success. Easy access, high visibility, nearby public transportation, and competitive rates make this one of the most desirable business addresses north of Boston. In addition, convenient nearby amenities at West Cummings Park within walking distance – such as a dry cleaner, daycare, convenience store, banking and dozens of physicians' offices – help simplify the workday routine.

Washington Street, Woburn