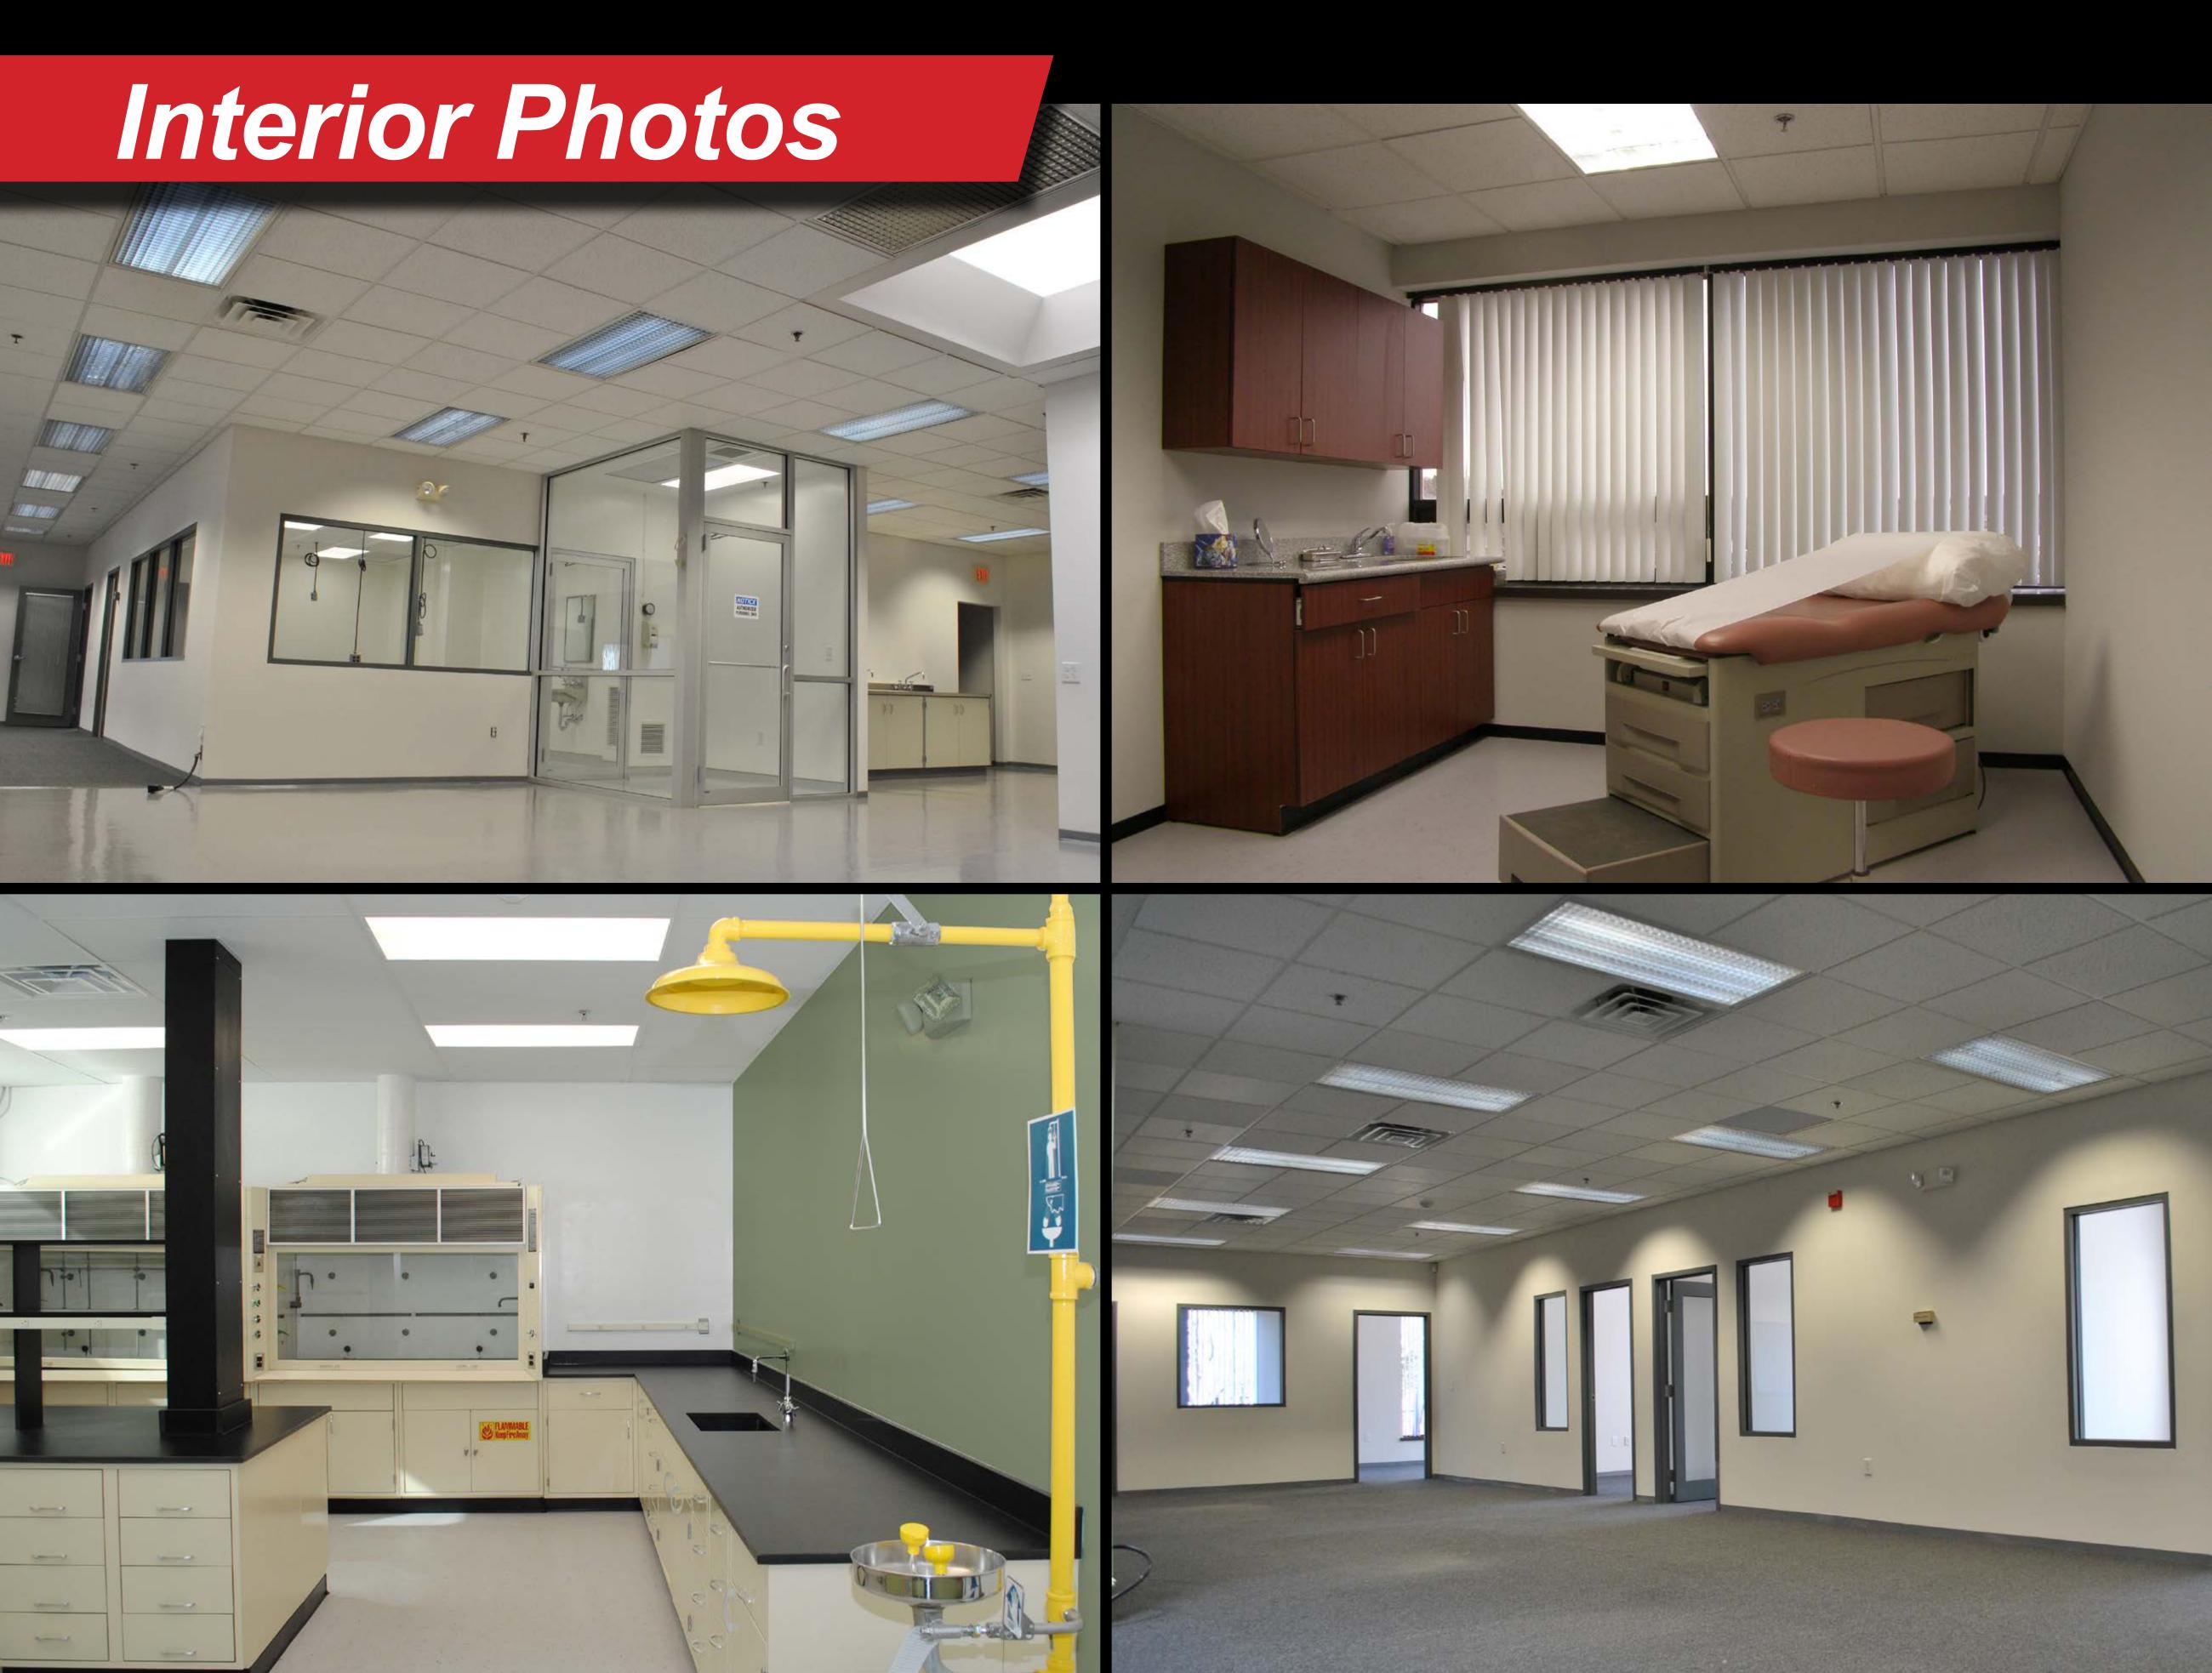

- 15 miles north of Boston
- Close proximity to I-93 and two MBTA commuter train lines to Boston
- High ceilings, individual A/C units, multiple loading docks, and flexible plans
- This campus is perfect for users looking for office, medical, tech, warehouse, or mixed-use space