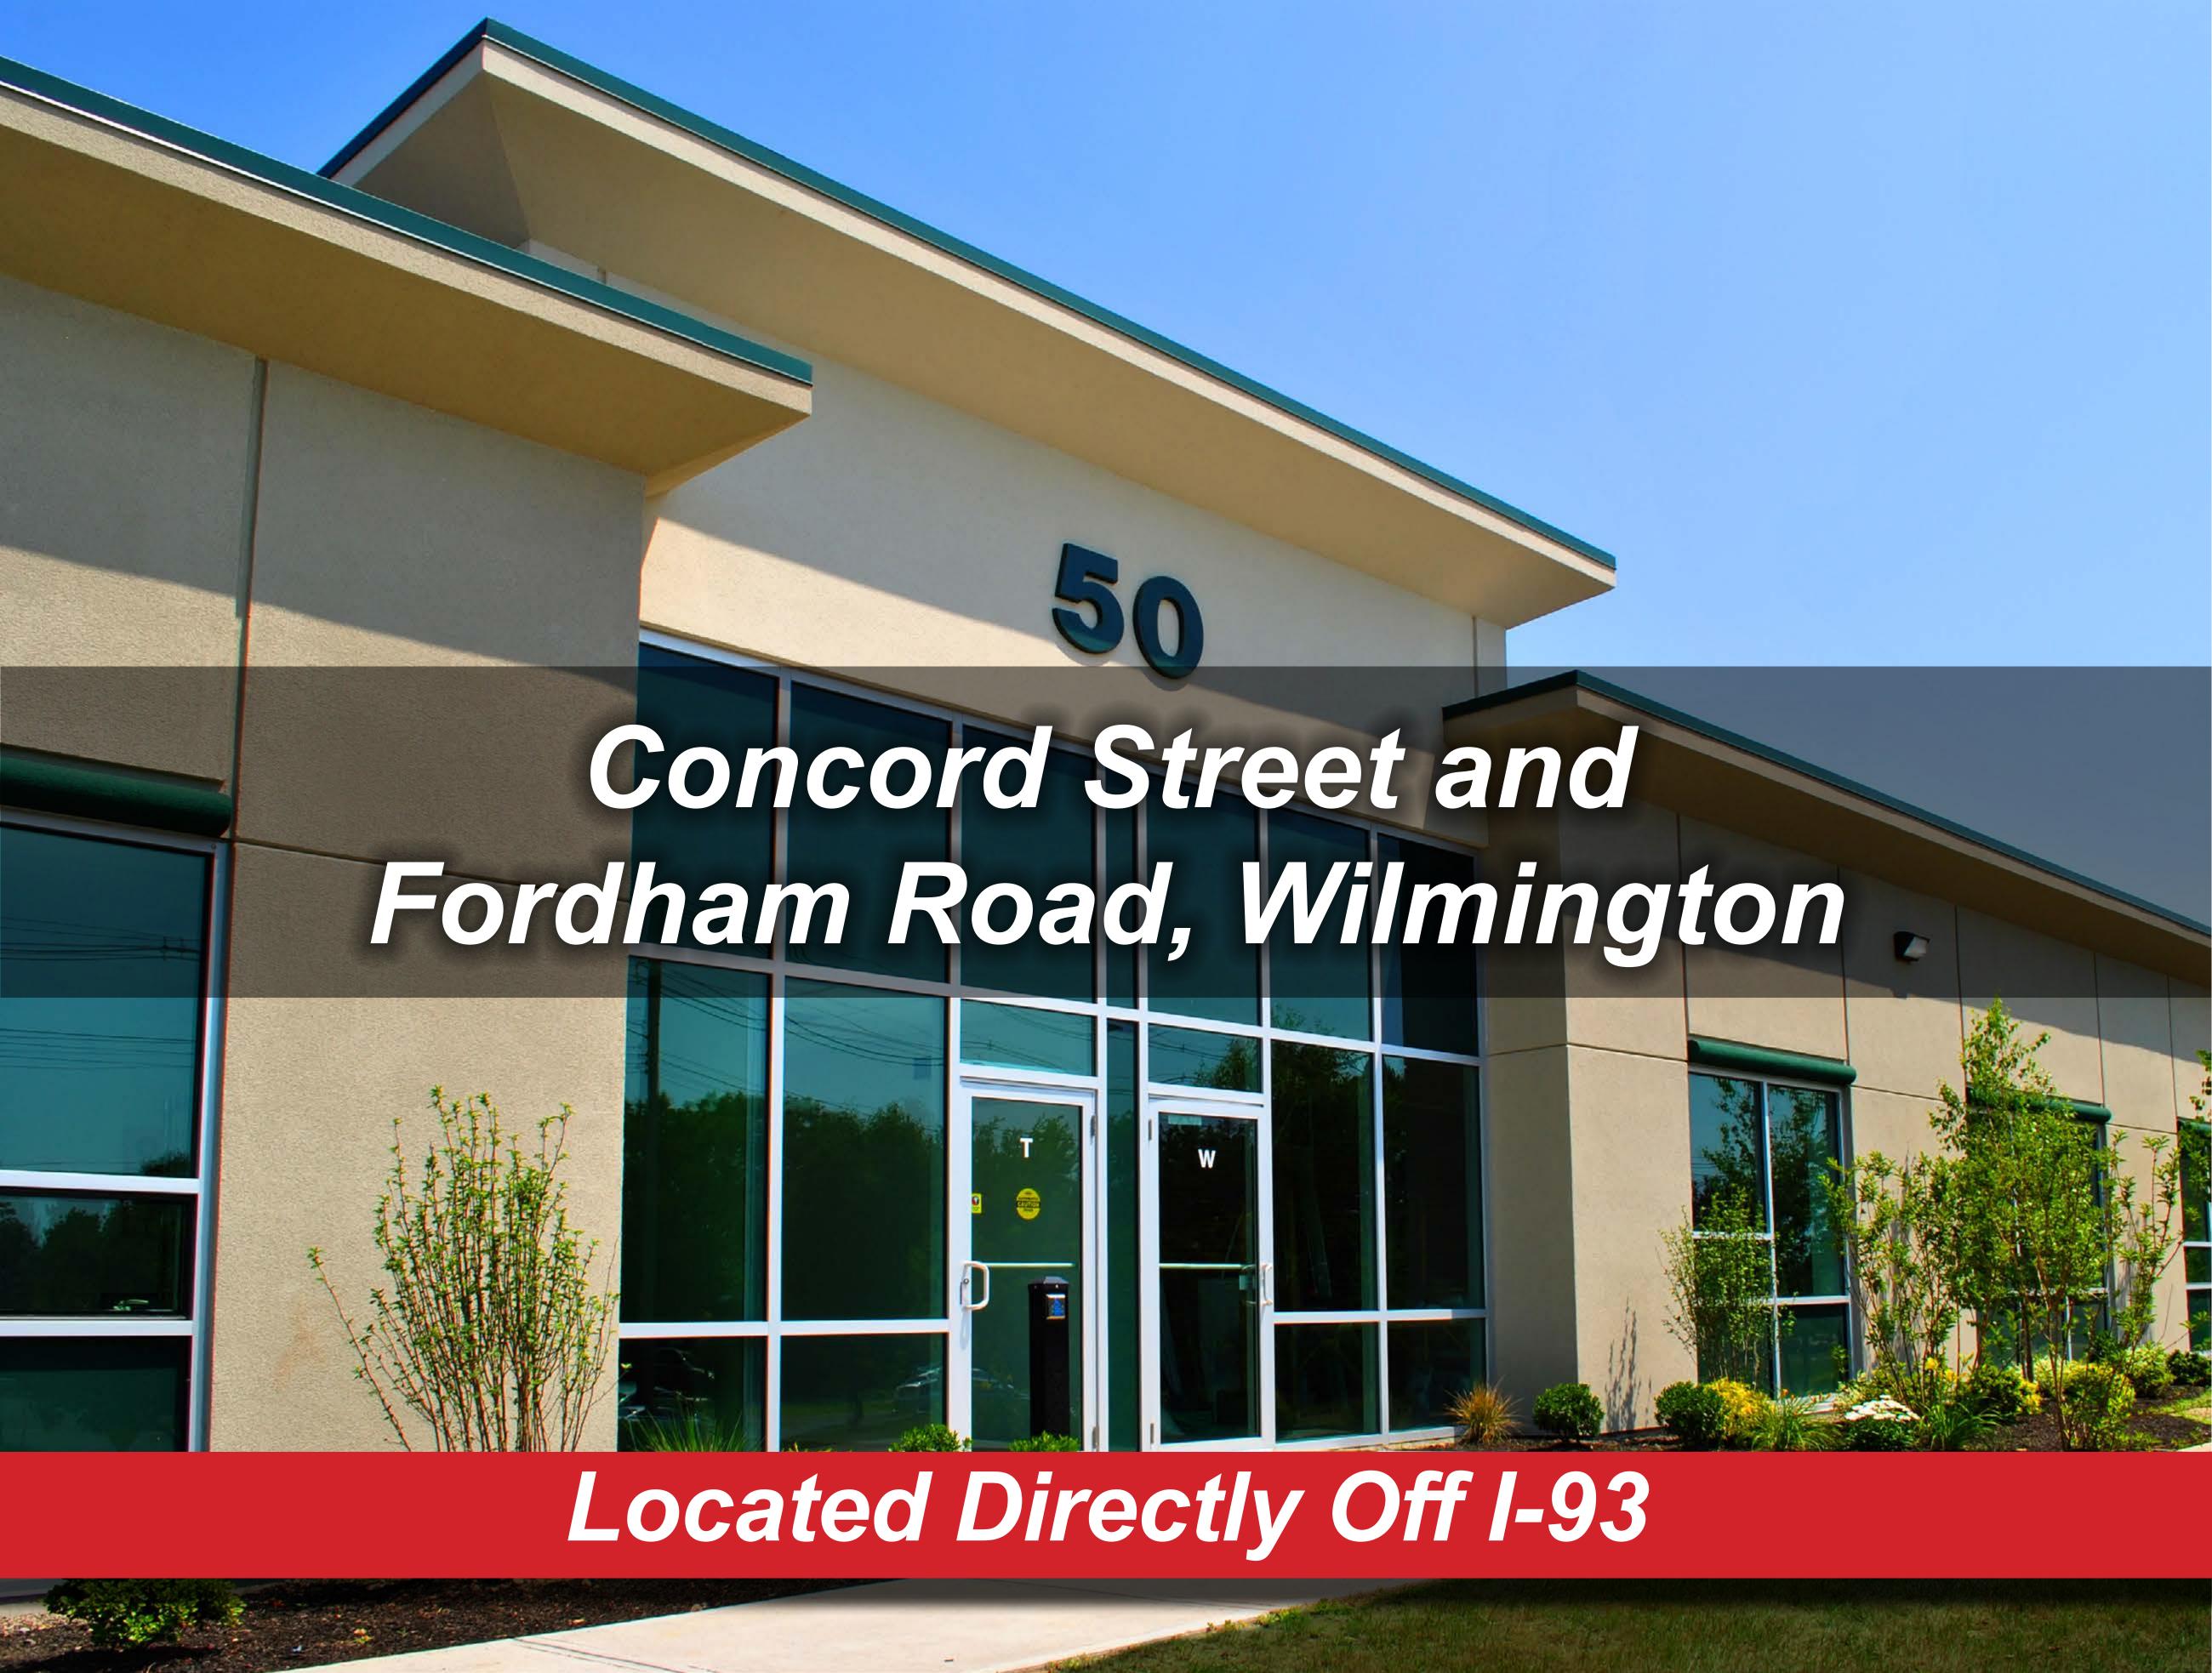

Concord Street & Fordham Road

- 15 miles north of Boston
- Close proximity to I-93 and two MBTA commuter train lines to Boston
- High ceilings, individual A/C units, multiple loading docks, and flexible plans
- This campus is perfect for users looking for office, medical, tech, warehouse, or mixed-use space