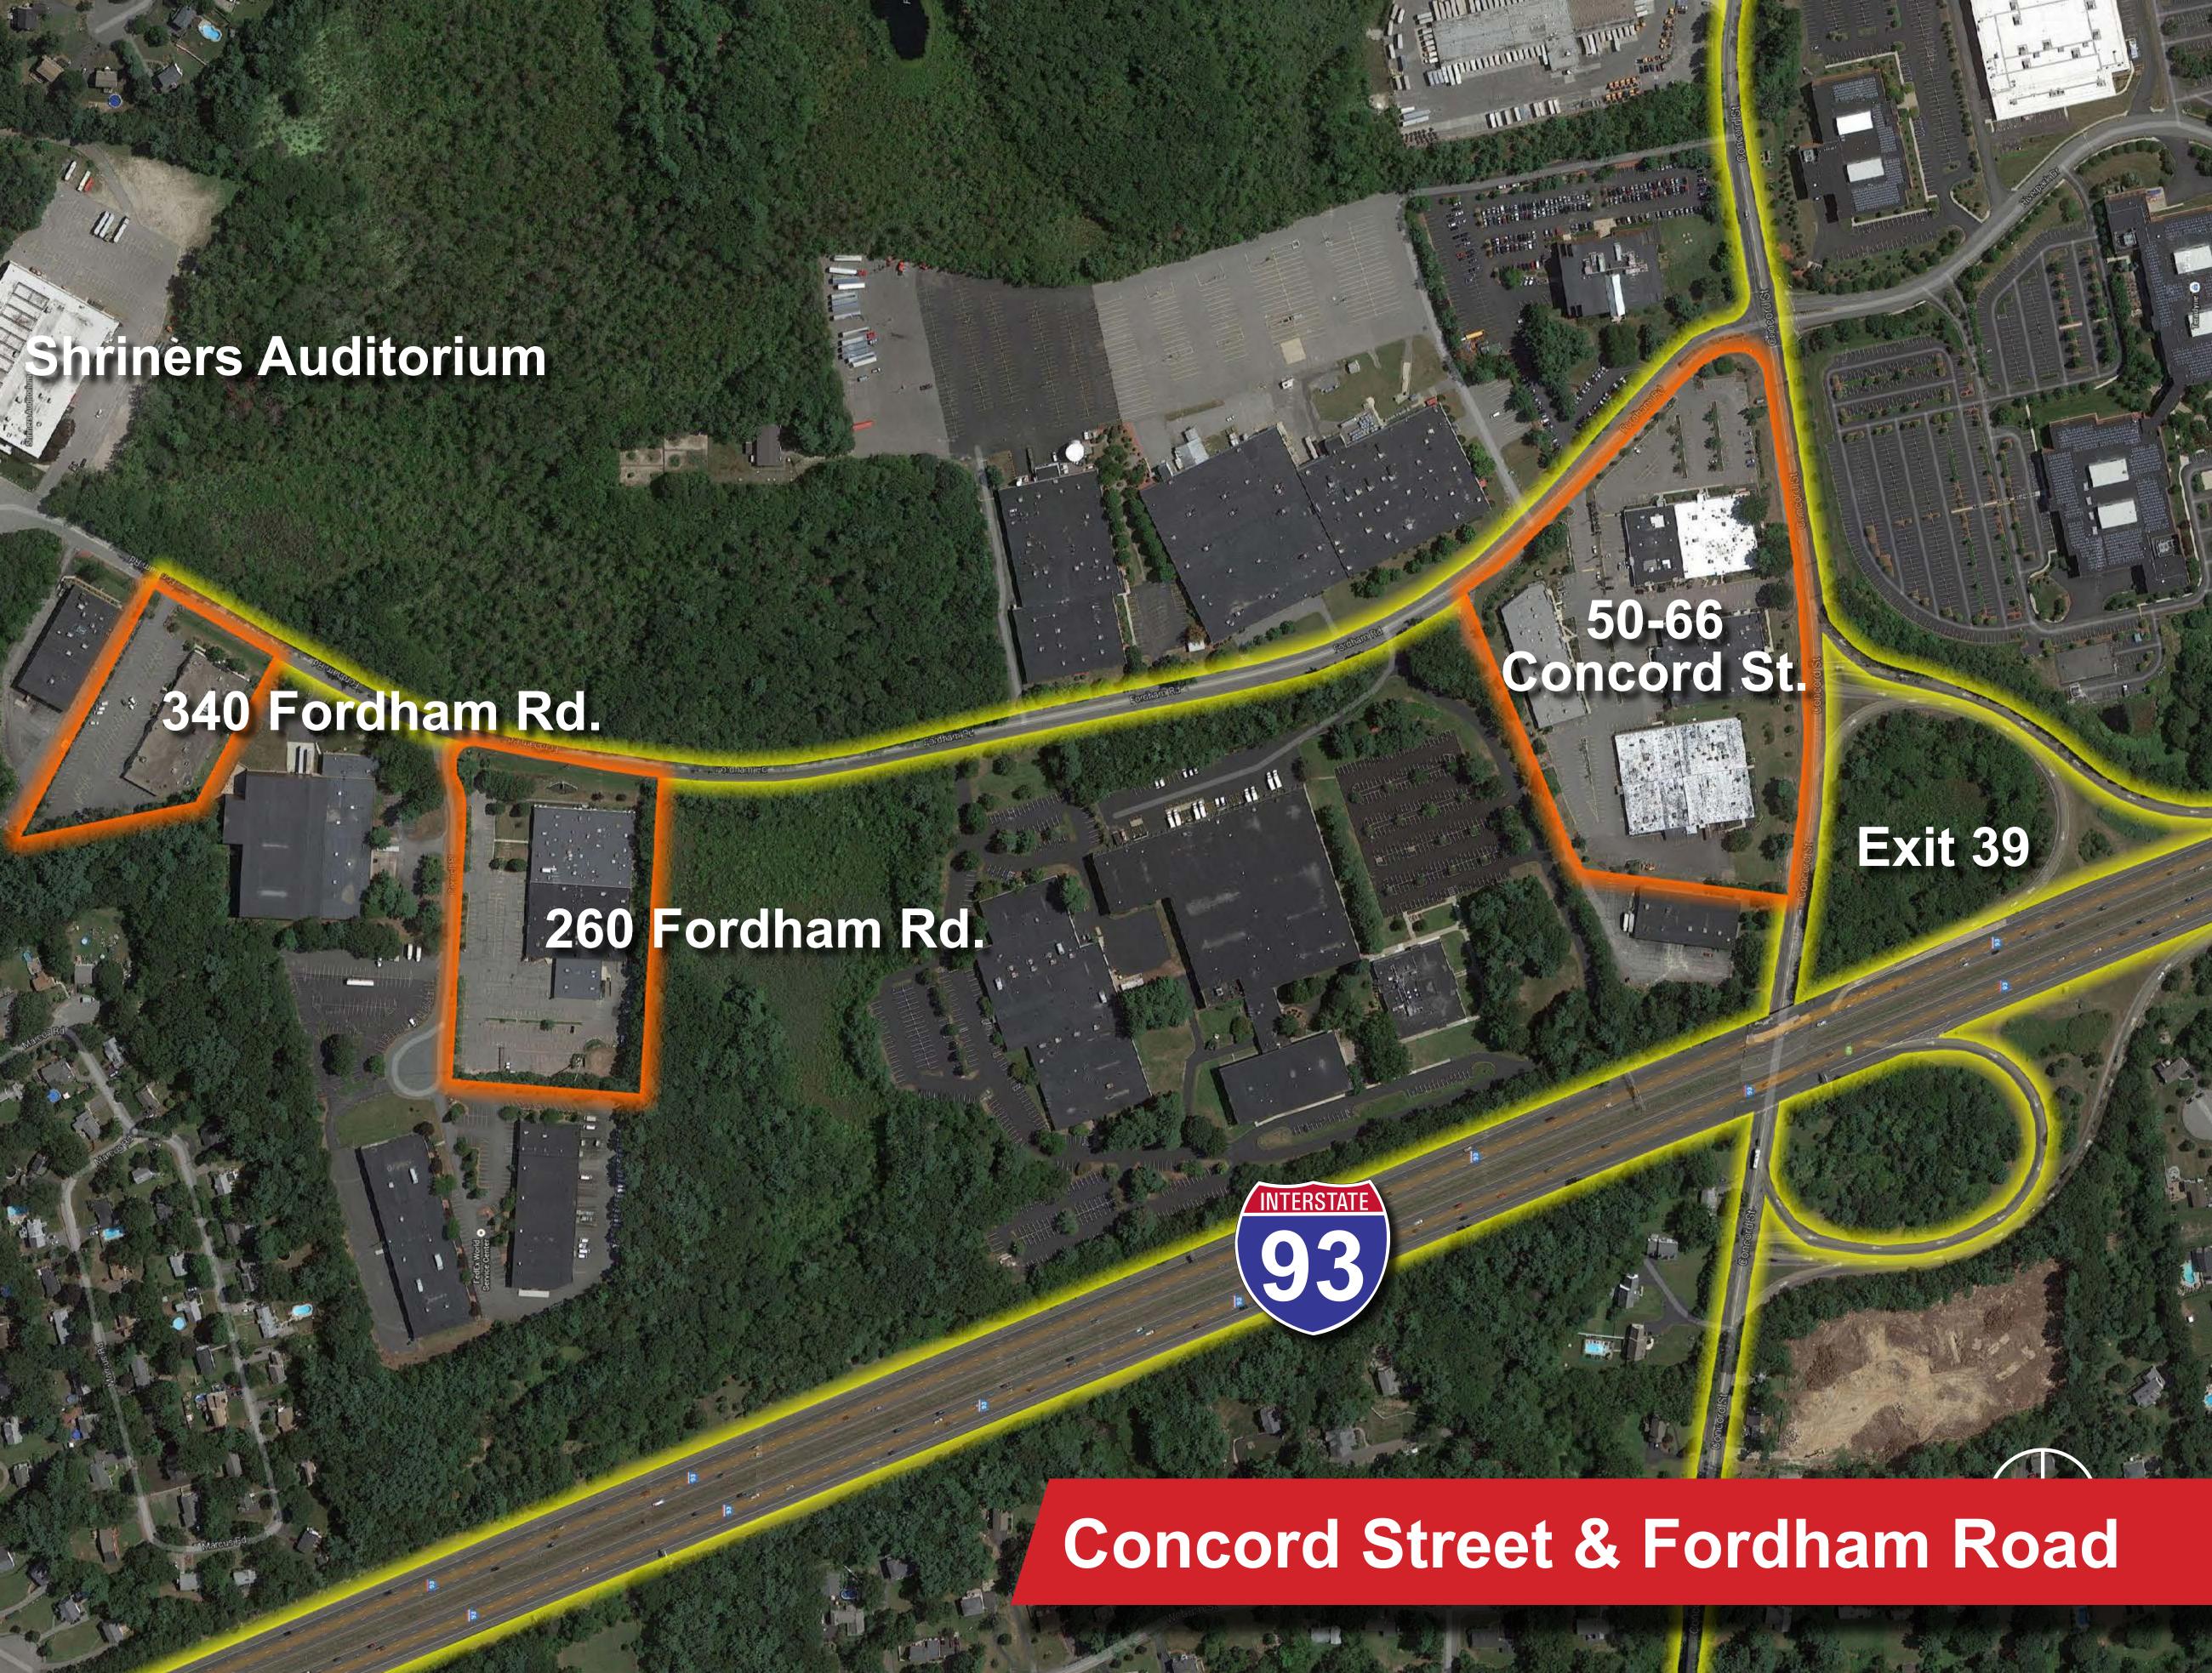

Concord Street & Fordham Road

- 15 miles north of Boston
- Close proximity to I-93 and two MBTA commuter train lines to Boston
- High ceilings, individual A/C units, multiple loading docks, and flexible plans
- This campus is perfect for users looking for office, medical, tech, warehouse, or mixed-use space