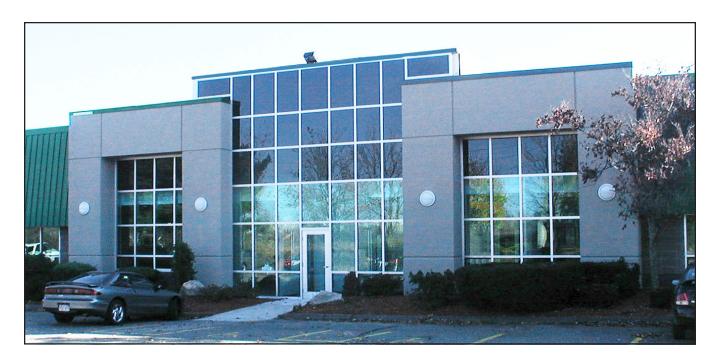

## Description:

- 17'-6" foot clear height.
- 40' x 35' column bay spacing.
- Fully air-conditioned warehouse.
- Three loading docks and one drive-in door.
- 1,600 Amps @ 480/277 V, 3-phase electric service.
- Newly renovated facade with expansive new windows.