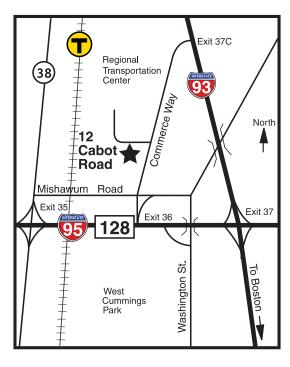

#### Location:

- Minutes from I-95 and I-93.
- 12 minutes to Cambridge and Boston.
- 15 minutes to Waltham and Mass. Pike (I-90).