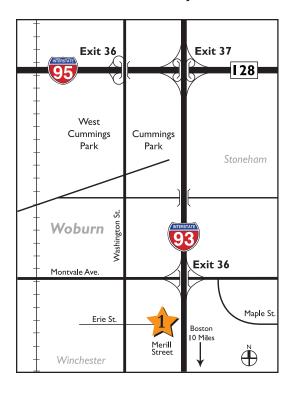

#### Location:

- Minutes from I-95
- 10 minutes to Boston/Cambridge
- Just off I-93 (Exit 36, Montvale Avenue)
- 20 Minutes to Waltham and Mass. Pike (I-90)
- Dozens of nearby retail services, restaurants, and hotels