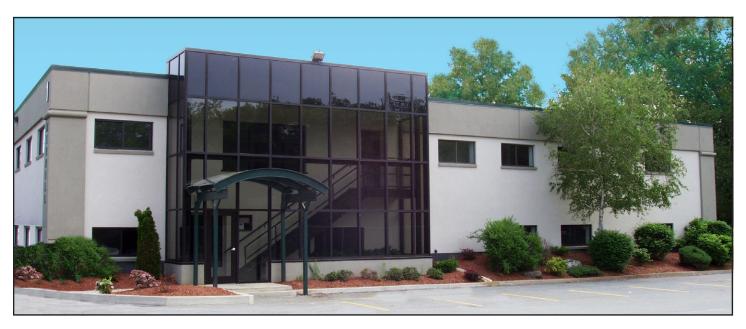

# I Merrill Street

### Woburn, Massachusetts

## 12,258 SF newly renovated two-story office/flex building off I-93

### **Description:**

- Loading dock
- Ample free parking
- Full building opportunity
- Two-story glass entry lobby
- 200 Amp electric service
- Attractive, fully renovated building