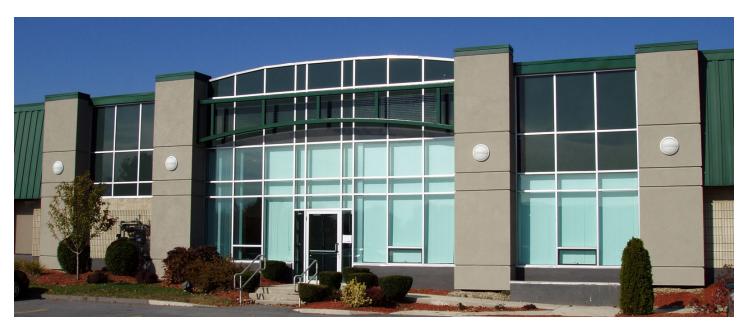

# 35 Cabot Road

### Woburn, Massachusetts

#### Description:

- Ample free parking
- Redundant fiber service
- 1,800 Amp electric service
- Attractive, fully renovated single-story building
- 300 linear feet of benchwork, 4 exhaust hoods,
  2 exhausted biosafety cabinets
- Glass main entry, high ceilings, architectural lighting, exterior building upgrades, granite reception counter, and skylit office area