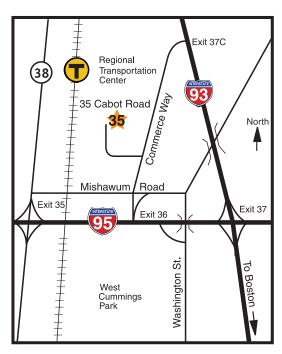

#### Location:

- Minutes from I-95 and I-93
- 12 minutes to MIT, Cambridge, and Boston
- 15 minutes to Waltham and Mass. Pike (I-90)