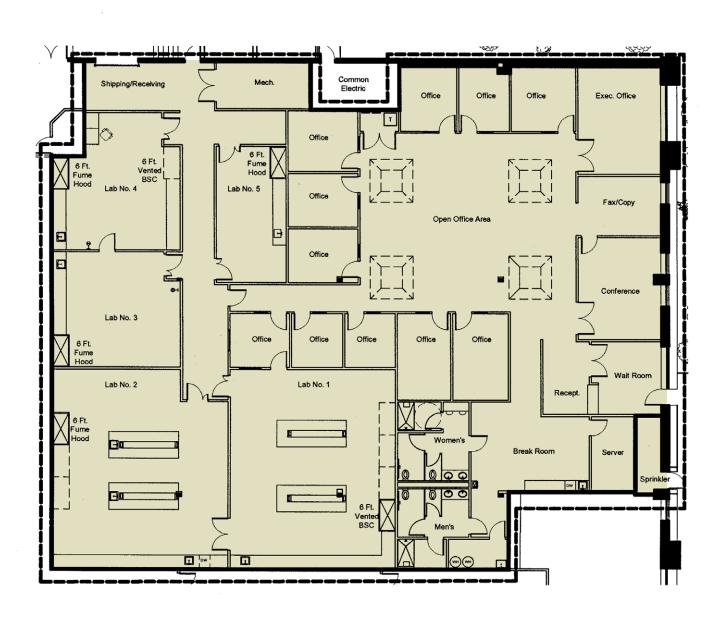

## 10,326 SF of office and laboratory space available

#### Description:

- Ample free parking
- Redundant fiber service
- 1,800 Amp electric service
- Attractive, fully renovated single-story building
- 300 linear feet of benchwork, 4 exhaust hoods,
  2 exhausted biosafety cabinets
- Glass main entry, high ceilings, architectural lighting, exterior building upgrades, granite reception counter, and skylit office area