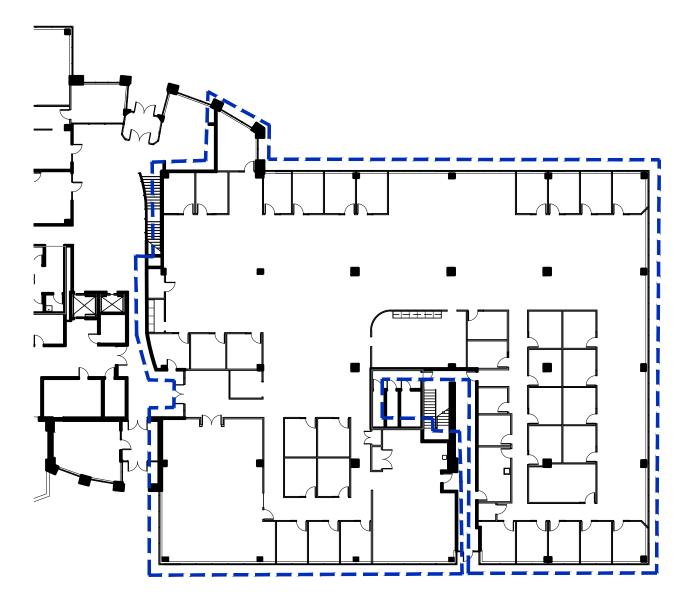

| GENERIC LEASE PLAN                                                                                 |                                                                                                                                                                                                                                                                                                                                                                                                                                                                                                                                                                                                                                                                                                                                                                                                                                                                                                                                                                                                                                 |                | :    | SCALE: 1/30" = 1'-0" |
|----------------------------------------------------------------------------------------------------|---------------------------------------------------------------------------------------------------------------------------------------------------------------------------------------------------------------------------------------------------------------------------------------------------------------------------------------------------------------------------------------------------------------------------------------------------------------------------------------------------------------------------------------------------------------------------------------------------------------------------------------------------------------------------------------------------------------------------------------------------------------------------------------------------------------------------------------------------------------------------------------------------------------------------------------------------------------------------------------------------------------------------------|----------------|------|----------------------|
| 40 Shattuck Road,<br>Suite 110,<br>Andover, MA<br>LSF: 20,696±<br>*Pending plan & LSF verification | General Notes:   - All specialized construction and/or construction required by code for LESSEE's use is available at an additional expense to LESSEE. No representation is made as to the suitability of above plan/work for LESSEE's use and/or occupancy.   - Work and/or finishes not conforming to LESSOR's Construction Guidelines and Specifications shall be considered non-building standard. All finishes to remain as is unless otherwise noted.   - These drawings are not as-built drawings, all dimensions are approximate, and LESSOR makes no representation as to their accuracy. They are recorded on, or can be transmitted as, electronic media. They are therefore subject to undetectable alteration or erasure, either intentional or unintentional, due to, among other causes: transmission, conversion, media degradation, software error, or human alteration. Accordingly, LESSOR shall not be held liable for any claims, losses, damages, or costs arising out of any such use of these drawings. |                |      |                      |
| Cummings Properties                                                                                | 200 West Cummings Park, Woburn, MA. 781-9                                                                                                                                                                                                                                                                                                                                                                                                                                                                                                                                                                                                                                                                                                                                                                                                                                                                                                                                                                                       |                |      | 781-935-8000         |
|                                                                                                    | Dsg: ATG                                                                                                                                                                                                                                                                                                                                                                                                                                                                                                                                                                                                                                                                                                                                                                                                                                                                                                                                                                                                                        | Date: 06-10-24 | Rev: | Chk: LMKL            |